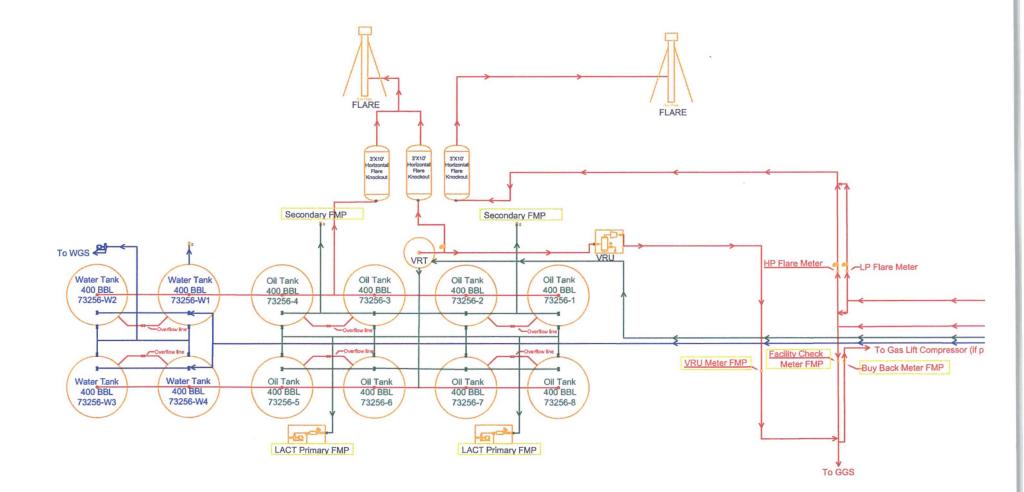

| Form 3160-5<br>(June 2015) UNITED STATES<br>DEPARTMENT OF THE INTERIOR OBBS OCD<br>BUREAU OF LAND MANAGEMENT<br>SUNDRY NOTICES AND REPORTS ON WELLS<br>Do not use this form for proposals to drill or to re-entergan<br>abandoned well. Use form 3160-3 (APD) for such proposals.2017 |                                                                                                                 |                                                                     |                             | FORM APPROVED<br>OMB NO. 1004-0137<br>Expires: January 31, 2018<br>5. Lease Serial No.<br>NMNM122621<br>6. If Indian, Allottee or Tribe Name |                                         |  |
|---------------------------------------------------------------------------------------------------------------------------------------------------------------------------------------------------------------------------------------------------------------------------------------|-----------------------------------------------------------------------------------------------------------------|---------------------------------------------------------------------|-----------------------------|----------------------------------------------------------------------------------------------------------------------------------------------|-----------------------------------------|--|
| SUBMIT IN TRIPLICATE - Other instructions on page 2/VED                                                                                                                                                                                                                               |                                                                                                                 |                                                                     |                             | 7. If Unit or CA/Agreement, Name and/or No.                                                                                                  |                                         |  |
| 1. Type of Well                                                                                                                                                                                                                                                                       |                                                                                                                 |                                                                     |                             | 8. Well Name and No.                                                                                                                         |                                         |  |
| Oil Well Gas Well Other     Contact: KAY MADDOX                                                                                                                                                                                                                                       |                                                                                                                 |                                                                     |                             | WHIRLING WIND 14 NORTH CTB 701H,702                                                                                                          |                                         |  |
| 2. Name of Operator<br>EOG RESOURCES INC                                                                                                                                                                                                                                              | / E-Mail: Kay_Maddox(                                                                                           |                                                                     | 9. A                        | PI Well No.                                                                                                                                  |                                         |  |
| 3a. Address<br>PO BOX 2267<br>MIDLAND, TX 79702                                                                                                                                                                                                                                       |                                                                                                                 | 3b. Phone No. (include area code)<br>Ph: 432-686-3658               |                             | 10. Field and Pool or Exploratory Area<br>WC-025 S253336D:UP WOL                                                                             |                                         |  |
| 4. Location of Well (Footage, Sec., 1                                                                                                                                                                                                                                                 |                                                                                                                 | 11.                                                                 | 11. County or Parish, State |                                                                                                                                              |                                         |  |
| Sec 11 T26S R33E FSL FEL                                                                                                                                                                                                                                                              |                                                                                                                 | L                                                                   | LEA COUNTY, NM              |                                                                                                                                              |                                         |  |
| 12. CHECK THE A                                                                                                                                                                                                                                                                       | PPROPRIATE BOX(ES) TO                                                                                           | ) INDICATE NATURE O                                                 | F NOTICE, REP               | ORT, OR OTHE                                                                                                                                 | ER DATA                                 |  |
| TYPE OF SUBMISSION                                                                                                                                                                                                                                                                    |                                                                                                                 | TYPE O                                                              | F ACTION                    |                                                                                                                                              |                                         |  |
|                                                                                                                                                                                                                                                                                       | Acidize                                                                                                         | Deepen                                                              | □ Production (S             | tart/Resume)                                                                                                                                 | U Water Shut-Off                        |  |
| □ Notice of Intent                                                                                                                                                                                                                                                                    | Alter Casing                                                                                                    | Hydraulic Fracturing                                                | Reclamation                 |                                                                                                                                              | U Well Integrity                        |  |
| Subsequent Report                                                                                                                                                                                                                                                                     | Casing Repair                                                                                                   | □ New Construction                                                  | □ Recomplete                |                                                                                                                                              | Other                                   |  |
| Final Abandonment Notice                                                                                                                                                                                                                                                              | Change Plans                                                                                                    | Plug and Abandon Plug Back                                          | Temporarily                 | Abandon                                                                                                                                      | Site Facility Diagra<br>m/Security Plan |  |
| testing has been completed. Final A<br>determined that the site is ready for f<br>Please reference attached fac<br>Wells:<br>Whirling Wind 14 Fed Com #7<br>Whirling Wind 11 Fed Com #7<br>Whirling Wind 11 Fed Com #7                                                                | inal inspection.<br>cility diagram For Whirling W<br>701H 30-025-42886<br>702H 30-025-42934<br>703H 30-025-4225 |                                                                     | ling reclamation, have      | : been completed and                                                                                                                         | d the operator has                      |  |
|                                                                                                                                                                                                                                                                                       |                                                                                                                 |                                                                     |                             |                                                                                                                                              |                                         |  |
| 14. I hereby certify that the foregoing is true and correct.<br>Electronic Submission #377322 verified by the BLM Well Information System<br>For EOG RESOURCES INC, sent to the Hobbs                                                                                                 |                                                                                                                 |                                                                     |                             |                                                                                                                                              |                                         |  |
|                                                                                                                                                                                                                                                                                       |                                                                                                                 |                                                                     |                             |                                                                                                                                              |                                         |  |
| Name (Printed/Typed) KAY MADDOX                                                                                                                                                                                                                                                       |                                                                                                                 | Title REGUL                                                         | ATORY ANALYS                | T                                                                                                                                            |                                         |  |
| Signature (Electronic Submission)                                                                                                                                                                                                                                                     |                                                                                                                 | Date 05/25/2                                                        | 017                         | 7                                                                                                                                            |                                         |  |
|                                                                                                                                                                                                                                                                                       | THIS SPACE FOR                                                                                                  | FEDERAL OR STATE                                                    | OFFICE USE                  |                                                                                                                                              |                                         |  |
| Approved By                                                                                                                                                                                                                                                                           |                                                                                                                 | Title                                                               |                             |                                                                                                                                              | Date                                    |  |
| Conditions of approval, if any, are attached<br>certify that the applicant holds legal or eq<br>which would entitle the applicant to condu                                                                                                                                            | t warrant or                                                                                                    |                                                                     |                             |                                                                                                                                              |                                         |  |
| Title 18 U.S.C. Section 1001 and Title 43<br>States any false, fictitious or fraudulent                                                                                                                                                                                               | U.S.C. Section 1212, make it a crin<br>statements or representations as to a                                    | ne for any person knowingly and any matter within its jurisdiction. | willfully to make to        | any department or ag                                                                                                                         | gency of the United                     |  |
| (Instructions on page 2) <b>** OPERA</b>                                                                                                                                                                                                                                              | FOR-SUBMITTED ** OPE                                                                                            | RATOR-SUBMITTED *                                                   | * OPERATOR-                 | SUBMITTED **                                                                                                                                 | * KZ                                    |  |