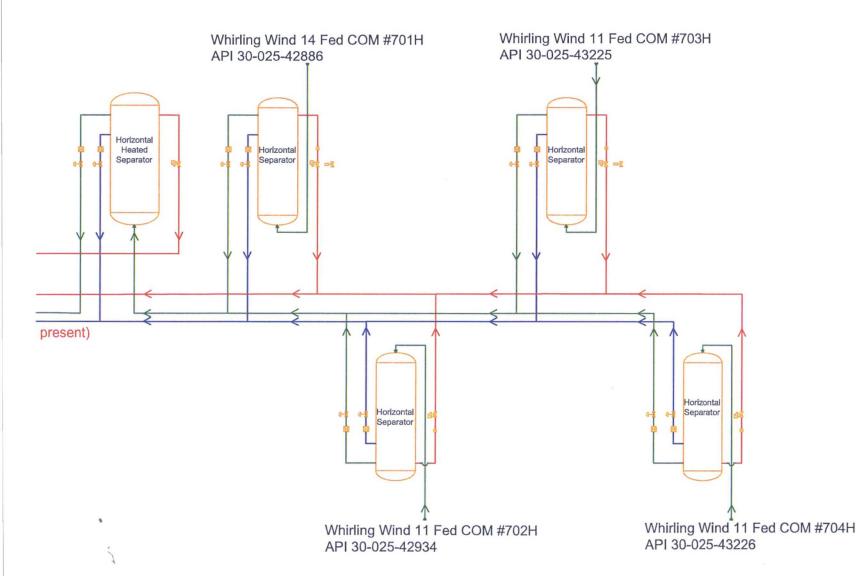

| Form 3160-5<br>(June 2015) UNITED STATES<br>DEPARTMENT OF THE INTERIOR OBBS OCD<br>BUREAU OF LAND MANAGEMENT<br>SUNDRY NOTICES AND REPORTS ON WELLS<br>Do not use this form for proposals to drill or to re-entergan<br>abandoned well. Use form 3160-3 (APD) for such proposals.2017 |                                                                                                                 |                                                                     |                             | FORM APPROVED<br>OMB NO. 1004-0137<br>Expires: January 31, 2018<br>5. Lease Serial No.<br>NMNM122621<br>6. If Indian, Allottee or Tribe Name |                                         |  |
|---------------------------------------------------------------------------------------------------------------------------------------------------------------------------------------------------------------------------------------------------------------------------------------|-----------------------------------------------------------------------------------------------------------------|---------------------------------------------------------------------|-----------------------------|----------------------------------------------------------------------------------------------------------------------------------------------|-----------------------------------------|--|
| SUBMIT IN TRIPLICATE - Other instructions on page 2/VED                                                                                                                                                                                                                               |                                                                                                                 |                                                                     |                             | 7. If Unit or CA/Agreement, Name and/or No.                                                                                                  |                                         |  |
| 1. Type of Well                                                                                                                                                                                                                                                                       |                                                                                                                 |                                                                     |                             | 8. Well Name and No.                                                                                                                         |                                         |  |
| Oil Well Gas Well Other     Contact: KAY MADDOX                                                                                                                                                                                                                                       |                                                                                                                 |                                                                     |                             | WHIRLING WIND 14 NORTH CTB 701H,702                                                                                                          |                                         |  |
| 2. Name of Operator<br>EOG RESOURCES INC                                                                                                                                                                                                                                              | / E-Mail: Kay_Maddox(                                                                                           |                                                                     | 9. A                        | PI Well No.                                                                                                                                  |                                         |  |
| 3a. Address<br>PO BOX 2267<br>MIDLAND, TX 79702                                                                                                                                                                                                                                       |                                                                                                                 | 3b. Phone No. (include area code)<br>Ph: 432-686-3658               |                             | 10. Field and Pool or Exploratory Area<br>WC-025 S253336D:UP WOL                                                                             |                                         |  |
| 4. Location of Well (Footage, Sec., 1                                                                                                                                                                                                                                                 |                                                                                                                 | 11.                                                                 | 11. County or Parish, State |                                                                                                                                              |                                         |  |
| Sec 11 T26S R33E FSL FEL                                                                                                                                                                                                                                                              |                                                                                                                 | L                                                                   | LEA COUNTY, NM              |                                                                                                                                              |                                         |  |
| 12. CHECK THE A                                                                                                                                                                                                                                                                       | PPROPRIATE BOX(ES) TO                                                                                           | ) INDICATE NATURE O                                                 | F NOTICE, REP               | ORT, OR OTHE                                                                                                                                 | ER DATA                                 |  |
| TYPE OF SUBMISSION                                                                                                                                                                                                                                                                    |                                                                                                                 | TYPE O                                                              | F ACTION                    |                                                                                                                                              |                                         |  |
|                                                                                                                                                                                                                                                                                       | Acidize                                                                                                         | Deepen                                                              | □ Production (S             | tart/Resume)                                                                                                                                 | U Water Shut-Off                        |  |
| □ Notice of Intent                                                                                                                                                                                                                                                                    | Alter Casing                                                                                                    | Hydraulic Fracturing                                                | Reclamation                 |                                                                                                                                              | U Well Integrity                        |  |
| Subsequent Report                                                                                                                                                                                                                                                                     | Casing Repair                                                                                                   | □ New Construction                                                  | □ Recomplete                |                                                                                                                                              | Other                                   |  |
| Final Abandonment Notice                                                                                                                                                                                                                                                              | Change Plans                                                                                                    | Plug and Abandon Plug Back                                          | Temporarily                 | Abandon                                                                                                                                      | Site Facility Diagra<br>m/Security Plan |  |
| testing has been completed. Final A<br>determined that the site is ready for f<br>Please reference attached fac<br>Wells:<br>Whirling Wind 14 Fed Com #7<br>Whirling Wind 11 Fed Com #7<br>Whirling Wind 11 Fed Com #7                                                                | inal inspection.<br>cility diagram For Whirling W<br>701H 30-025-42886<br>702H 30-025-42934<br>703H 30-025-4225 |                                                                     | ling reclamation, have      | : been completed and                                                                                                                         | d the operator has                      |  |
|                                                                                                                                                                                                                                                                                       |                                                                                                                 |                                                                     |                             |                                                                                                                                              |                                         |  |
| 14. I hereby certify that the foregoing is true and correct.<br>Electronic Submission #377322 verified by the BLM Well Information System<br>For EOG RESOURCES INC, sent to the Hobbs                                                                                                 |                                                                                                                 |                                                                     |                             |                                                                                                                                              |                                         |  |
|                                                                                                                                                                                                                                                                                       |                                                                                                                 |                                                                     |                             |                                                                                                                                              |                                         |  |
| Name (Printed/Typed) KAY MADDOX                                                                                                                                                                                                                                                       |                                                                                                                 | Title REGUL                                                         | ATORY ANALYS                | T                                                                                                                                            |                                         |  |
| Signature (Electronic Submission)                                                                                                                                                                                                                                                     |                                                                                                                 | Date 05/25/2                                                        | 017                         | 7                                                                                                                                            |                                         |  |
|                                                                                                                                                                                                                                                                                       | THIS SPACE FOR                                                                                                  | FEDERAL OR STATE                                                    | OFFICE USE                  |                                                                                                                                              |                                         |  |
| Approved By                                                                                                                                                                                                                                                                           |                                                                                                                 | Title                                                               |                             |                                                                                                                                              | Date                                    |  |
| Conditions of approval, if any, are attached<br>certify that the applicant holds legal or eq<br>which would entitle the applicant to condu                                                                                                                                            | t warrant or                                                                                                    |                                                                     |                             |                                                                                                                                              |                                         |  |
| Title 18 U.S.C. Section 1001 and Title 43<br>States any false, fictitious or fraudulent                                                                                                                                                                                               | U.S.C. Section 1212, make it a crin<br>statements or representations as to a                                    | ne for any person knowingly and any matter within its jurisdiction. | willfully to make to        | any department or ag                                                                                                                         | gency of the United                     |  |
| (Instructions on page 2) <b>** OPERA</b>                                                                                                                                                                                                                                              | FOR-SUBMITTED ** OPE                                                                                            | RATOR-SUBMITTED *                                                   | * OPERATOR-                 | SUBMITTED **                                                                                                                                 | * KZ                                    |  |