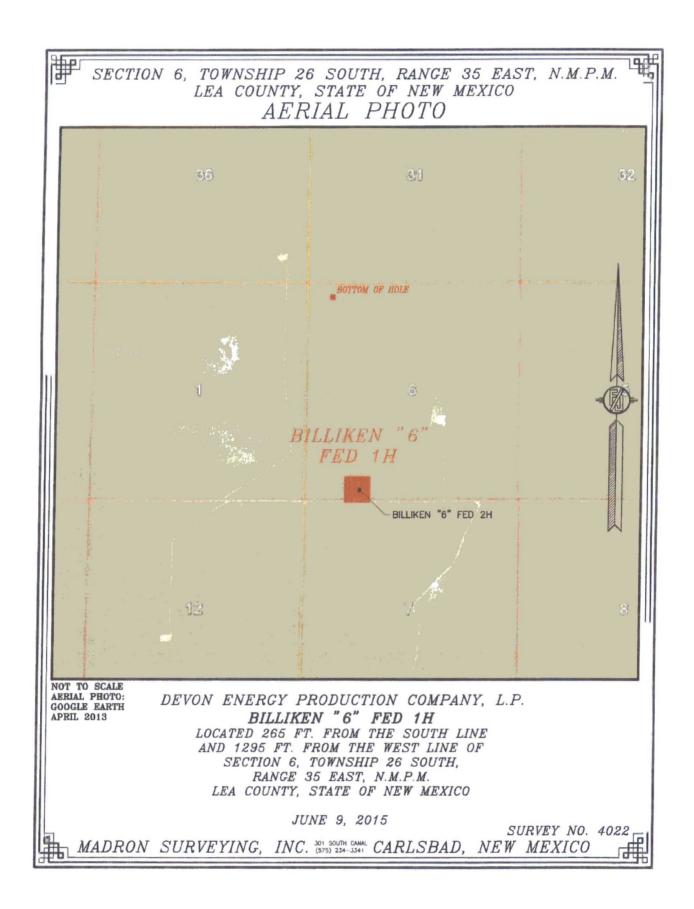

| District.1<br>1625 N. French Dr.,<br>1625 N. French Dr.,<br>District.11<br>811 S. First St., Artee<br>Phone: (575) 748-123<br>District.11<br>1000 Rio Brazos Roa<br>Phone: (505) 334-617<br>District.1Y<br>1220 S. St. Francis D.<br>Phone: (505) 476-346 | 48-9720<br>48-9720<br>448-9720<br>47410<br>34-6170<br>41 87505<br>76-3462 |                                              | State of New Mexico<br>Energy, Minerals & Natural Resources Department<br>OIL CONSERVATION DIVISION<br>1220 South St. Francis Dr.<br>Santa Fe, NM 87505<br>RECEIVED |                                 |               |                               |                         |         |                        |               |  |
|-----------------------------------------------------------------------------------------------------------------------------------------------------------------------------------------------------------------------------------------------------------|---------------------------------------------------------------------------|----------------------------------------------|---------------------------------------------------------------------------------------------------------------------------------------------------------------------|---------------------------------|---------------|-------------------------------|-------------------------|---------|------------------------|---------------|--|
| WELL LOCATION AND ACREAGE DEDICATION PLAT                                                                                                                                                                                                                 |                                                                           |                                              |                                                                                                                                                                     |                                 |               |                               |                         |         |                        |               |  |
| API Number<br>30-025-42685                                                                                                                                                                                                                                |                                                                           |                                              |                                                                                                                                                                     | <sup>2</sup> Pool Code<br>97597 |               | Jabalina; Delaware, Southwest |                         |         |                        |               |  |
| <sup>4</sup> Property Code                                                                                                                                                                                                                                |                                                                           |                                              |                                                                                                                                                                     | <sup>5</sup> Property Name      |               |                               |                         |         |                        | 4 Well Number |  |
| 315022                                                                                                                                                                                                                                                    |                                                                           | BILLIKEN 6 FEDERAL                           |                                                                                                                                                                     |                                 |               |                               |                         |         | 1H                     |               |  |
| 'OGRID Ne.                                                                                                                                                                                                                                                |                                                                           |                                              | 8 Operator Name                                                                                                                                                     |                                 |               |                               |                         |         | <sup>9</sup> Elevation |               |  |
| 6137                                                                                                                                                                                                                                                      |                                                                           | <b>DEVON ENERGY PRODUCTION COMPANY, L.P.</b> |                                                                                                                                                                     |                                 |               |                               |                         |         | 3269.2                 |               |  |
| " Surface Location                                                                                                                                                                                                                                        |                                                                           |                                              |                                                                                                                                                                     |                                 |               |                               |                         |         |                        |               |  |
| UL or lot no.                                                                                                                                                                                                                                             | Section                                                                   | Township                                     | Range                                                                                                                                                               | Lot Idn                         | Feet from the | North/South line              | Feet from the           | East/W  | est line               | County        |  |
| 4                                                                                                                                                                                                                                                         | 6                                                                         | 26 S                                         | 35 E                                                                                                                                                                |                                 | 265           | SOUTH                         | 1295                    | WE      | ST                     | LEA           |  |
| Bottom Hole Location If Different From Surface                                                                                                                                                                                                            |                                                                           |                                              |                                                                                                                                                                     |                                 |               |                               |                         |         |                        |               |  |
| UL or lot no.                                                                                                                                                                                                                                             | Section                                                                   | Township                                     | Range                                                                                                                                                               | Lot Idn                         | Feet from the | North/South line              | Feet from the           | East/We | est line               | County        |  |
| 1                                                                                                                                                                                                                                                         | 6                                                                         | 26 S                                         | 35 E                                                                                                                                                                |                                 | 235           | NORTH                         | 645                     | WE      | ST                     | LEA           |  |
| <sup>12</sup> Dedicated Acre<br>160                                                                                                                                                                                                                       | s <sup>13</sup> Joint                                                     | or Infill                                    | Consolidation C                                                                                                                                                     | ode                             |               |                               | <sup>15</sup> Order No. |         |                        |               |  |