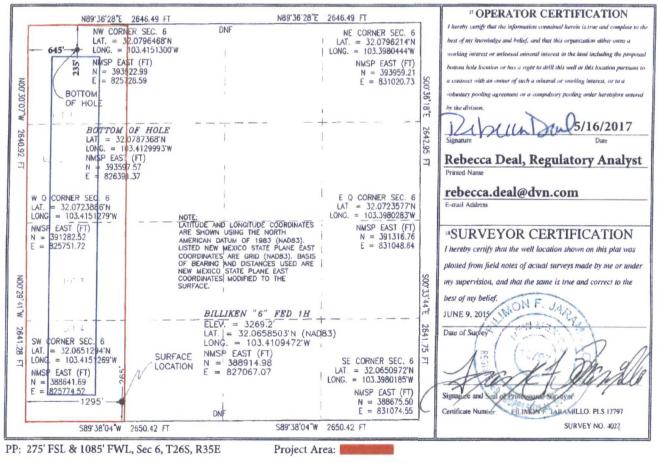

| District.1<br>1625 N. French Dr.,<br>1625 N. French Dr.,<br>District.11<br>811 S. First St., Artee<br>Phone: (575) 748-123<br>District.11<br>1000 Rio Brazos Roa<br>Phone: (505) 334-617<br>District.1Y<br>1220 S. St. Francis D.<br>Phone: (505) 476-346 | 48-9720<br>48-9720<br>448-9720<br>47410<br>34-6170<br>41 87505<br>76-3462 |                                              | State of New Mexico<br>Energy, Minerals & Natural Resources Department<br>OIL CONSERVATION DIVISION<br>1220 South St. Francis Dr.<br>Santa Fe, NM 87505<br>RECEIVED |                                 |               |                               |                         |         |                        |               |  |
|-----------------------------------------------------------------------------------------------------------------------------------------------------------------------------------------------------------------------------------------------------------|---------------------------------------------------------------------------|----------------------------------------------|---------------------------------------------------------------------------------------------------------------------------------------------------------------------|---------------------------------|---------------|-------------------------------|-------------------------|---------|------------------------|---------------|--|
| WELL LOCATION AND ACREAGE DEDICATION PLAT                                                                                                                                                                                                                 |                                                                           |                                              |                                                                                                                                                                     |                                 |               |                               |                         |         |                        |               |  |
| API Number<br>30-025-42685                                                                                                                                                                                                                                |                                                                           |                                              |                                                                                                                                                                     | <sup>2</sup> Pool Code<br>97597 |               | Jabalina; Delaware, Southwest |                         |         |                        |               |  |
| <sup>4</sup> Property Code                                                                                                                                                                                                                                |                                                                           |                                              |                                                                                                                                                                     | <sup>5</sup> Property Name      |               |                               |                         |         |                        | 4 Well Number |  |
| 315022                                                                                                                                                                                                                                                    |                                                                           | BILLIKEN 6 FEDERAL                           |                                                                                                                                                                     |                                 |               |                               |                         |         | 1H                     |               |  |
| 'OGRID Ne.                                                                                                                                                                                                                                                |                                                                           |                                              | 8 Operator Name                                                                                                                                                     |                                 |               |                               |                         |         | <sup>9</sup> Elevation |               |  |
| 6137                                                                                                                                                                                                                                                      |                                                                           | <b>DEVON ENERGY PRODUCTION COMPANY, L.P.</b> |                                                                                                                                                                     |                                 |               |                               |                         |         | 3269.2                 |               |  |
| " Surface Location                                                                                                                                                                                                                                        |                                                                           |                                              |                                                                                                                                                                     |                                 |               |                               |                         |         |                        |               |  |
| UL or lot no.                                                                                                                                                                                                                                             | Section                                                                   | Township                                     | Range                                                                                                                                                               | Lot Idn                         | Feet from the | North/South line              | Feet from the           | East/W  | est line               | County        |  |
| 4                                                                                                                                                                                                                                                         | 6                                                                         | 26 S                                         | 35 E                                                                                                                                                                |                                 | 265           | SOUTH                         | 1295                    | WE      | ST                     | LEA           |  |
| Bottom Hole Location If Different From Surface                                                                                                                                                                                                            |                                                                           |                                              |                                                                                                                                                                     |                                 |               |                               |                         |         |                        |               |  |
| UL or lot no.                                                                                                                                                                                                                                             | Section                                                                   | Township                                     | Range                                                                                                                                                               | Lot Idn                         | Feet from the | North/South line              | Feet from the           | East/We | est line               | County        |  |
| 1                                                                                                                                                                                                                                                         | 6                                                                         | 26 S                                         | 35 E                                                                                                                                                                |                                 | 235           | NORTH                         | 645                     | WE      | ST                     | LEA           |  |
| <sup>12</sup> Dedicated Acre<br>160                                                                                                                                                                                                                       | s <sup>13</sup> Joint                                                     | or Infill                                    | Consolidation C                                                                                                                                                     | ode                             |               |                               | <sup>15</sup> Order No. |         |                        |               |  |

No allowable will be assigned to this completion until all interests have been consolidated or a non-standard unit has been approved by the division.

Producing Area: