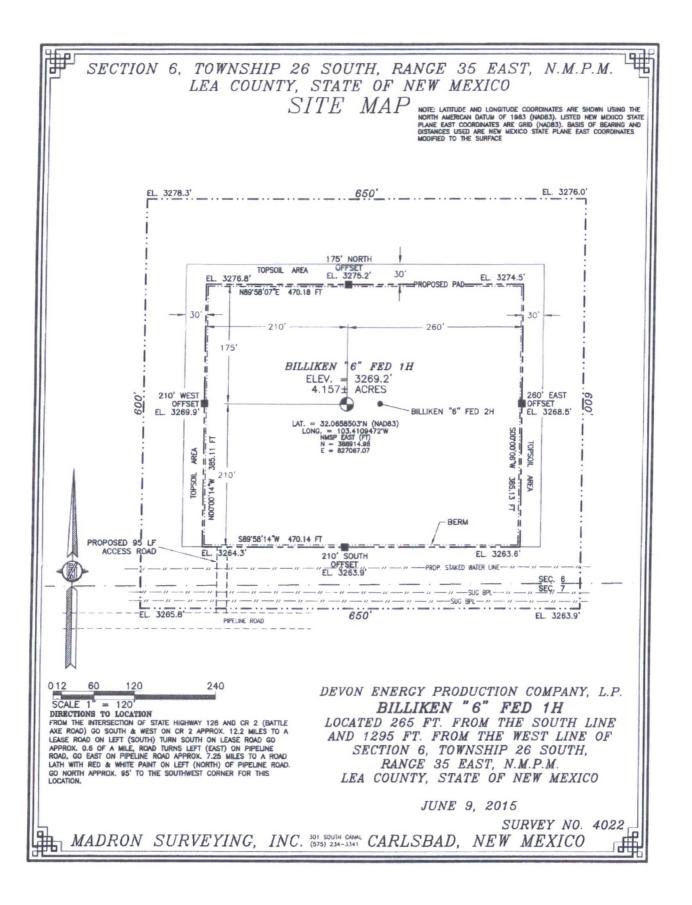

| District.1<br>1625 N. French Dr.,<br>1625 N. French Dr.,<br>District.11<br>811 S. First St., Artee<br>Phone: (575) 748-123<br>District.11<br>1000 Rio Brazos Roa<br>Phone: (505) 334-617<br>District.1Y<br>1220 S. St. Francis D.<br>Phone: (505) 476-346 | 48-9720<br>48-9720<br>448-9720<br>47410<br>34-6170<br>41 87505<br>76-3462 |                                              | State of New Mexico<br>Energy, Minerals & Natural Resources Department<br>OIL CONSERVATION DIVISION<br>1220 South St. Francis Dr.<br>Santa Fe, NM 87505<br>RECEIVED |                                 |               |                               |                         |         |                        |               |  |
|-----------------------------------------------------------------------------------------------------------------------------------------------------------------------------------------------------------------------------------------------------------|---------------------------------------------------------------------------|----------------------------------------------|---------------------------------------------------------------------------------------------------------------------------------------------------------------------|---------------------------------|---------------|-------------------------------|-------------------------|---------|------------------------|---------------|--|
| WELL LOCATION AND ACREAGE DEDICATION PLAT                                                                                                                                                                                                                 |                                                                           |                                              |                                                                                                                                                                     |                                 |               |                               |                         |         |                        |               |  |
| API Number<br>30-025-42685                                                                                                                                                                                                                                |                                                                           |                                              |                                                                                                                                                                     | <sup>2</sup> Pool Code<br>97597 |               | Jabalina; Delaware, Southwest |                         |         |                        |               |  |
| <sup>4</sup> Property Code                                                                                                                                                                                                                                |                                                                           |                                              |                                                                                                                                                                     | <sup>5</sup> Property Name      |               |                               |                         |         |                        | 4 Well Number |  |
| 315022                                                                                                                                                                                                                                                    |                                                                           | BILLIKEN 6 FEDERAL                           |                                                                                                                                                                     |                                 |               |                               |                         |         | 1H                     |               |  |
| 'OGRID Ne.                                                                                                                                                                                                                                                |                                                                           |                                              | 8 Operator Name                                                                                                                                                     |                                 |               |                               |                         |         | <sup>9</sup> Elevation |               |  |
| 6137                                                                                                                                                                                                                                                      |                                                                           | <b>DEVON ENERGY PRODUCTION COMPANY, L.P.</b> |                                                                                                                                                                     |                                 |               |                               |                         |         | 3269.2                 |               |  |
| " Surface Location                                                                                                                                                                                                                                        |                                                                           |                                              |                                                                                                                                                                     |                                 |               |                               |                         |         |                        |               |  |
| UL or lot no.                                                                                                                                                                                                                                             | Section                                                                   | Township                                     | Range                                                                                                                                                               | Lot Idn                         | Feet from the | North/South line              | Feet from the           | East/W  | est line               | County        |  |
| 4                                                                                                                                                                                                                                                         | 6                                                                         | 26 S                                         | 35 E                                                                                                                                                                |                                 | 265           | SOUTH                         | 1295                    | WE      | ST                     | LEA           |  |
| Bottom Hole Location If Different From Surface                                                                                                                                                                                                            |                                                                           |                                              |                                                                                                                                                                     |                                 |               |                               |                         |         |                        |               |  |
| UL or lot no.                                                                                                                                                                                                                                             | Section                                                                   | Township                                     | Range                                                                                                                                                               | Lot Idn                         | Feet from the | North/South line              | Feet from the           | East/We | est line               | County        |  |
| 1                                                                                                                                                                                                                                                         | 6                                                                         | 26 S                                         | 35 E                                                                                                                                                                |                                 | 235           | NORTH                         | 645                     | WE      | ST                     | LEA           |  |
| <sup>12</sup> Dedicated Acre<br>160                                                                                                                                                                                                                       | s <sup>13</sup> Joint                                                     | or Infill                                    | Consolidation C                                                                                                                                                     | ode                             |               |                               | <sup>15</sup> Order No. |         |                        |               |  |