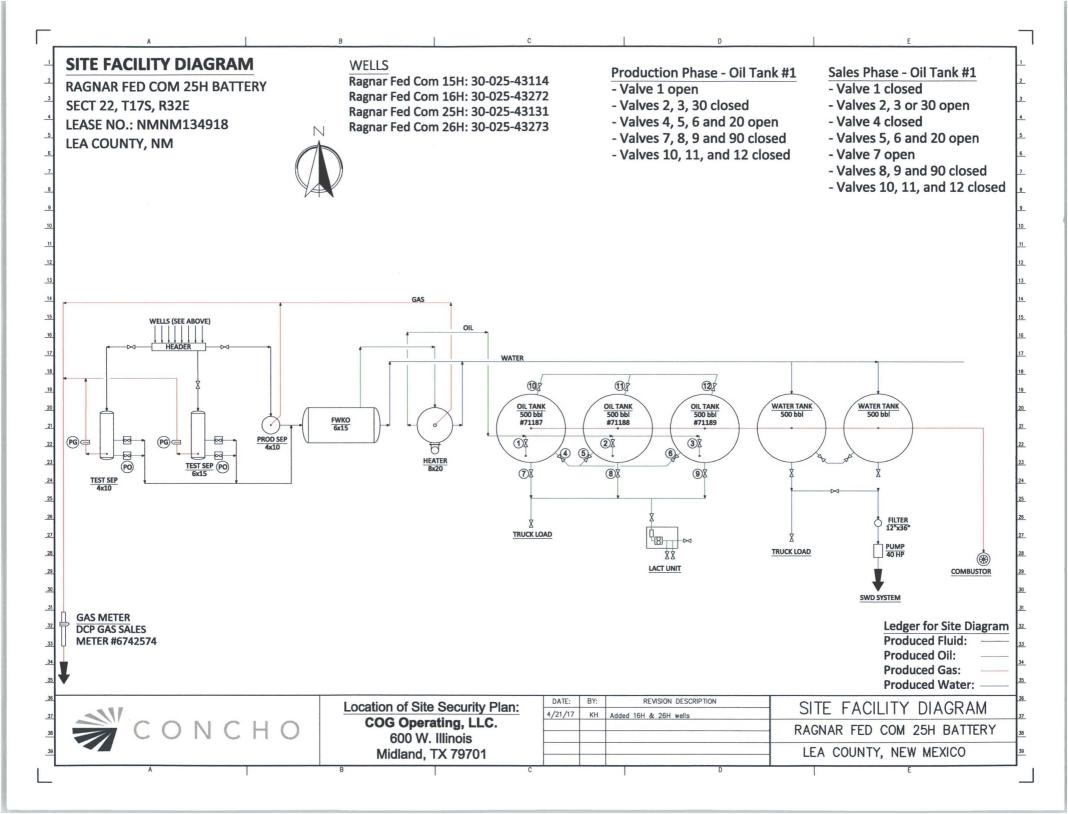

|                                                                             |                                                                 |            |                           |                                                        |                           |  |  |
|                                                                                                                                        |                                                                             |                                                                 |            |                           |                                                        |                           |  |  |



| Form 3160-5<br>June 2015)                                                                                                                                                                                                               | UNITED STATES                                                                                                                                      | TERIOR                             |                                               |                           | OMB N                                                | APPROVED<br>0. 1004-0137     |  |  |  |
|------------------------------------------------------------------------------------------------------------------------------------------------------------------------------------------------------------