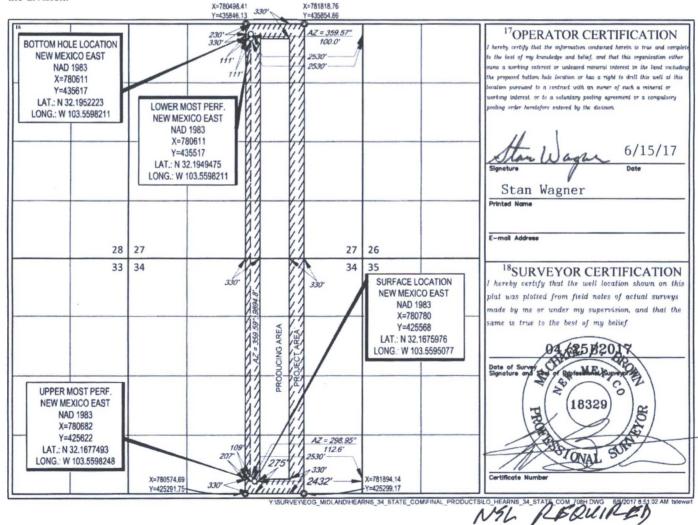

AMENDED REPORT

WELL LOCATION AND ACREAGE DEDICATION PLAT

| API Number                              |             |                            | T              | <sup>2</sup> Pool Code | 1             | <sup>3</sup> Pool Name               |               |                |                          |  |
|-----------------------------------------|-------------|----------------------------|----------------|------------------------|---------------|--------------------------------------|---------------|----------------|--------------------------|--|
| 30-025- 4                               |             | 3868                       | 980            | 98092                  |               | WC-025 G-09 S243336I; Upper Wolfcamp |               |                |                          |  |
| <sup>4</sup> Property Code              |             | <sup>5</sup> Property Name |                |                        |               |                                      |               | 1              | <sup>6</sup> Well Number |  |
| 317561                                  |             | HEARNS 34 STATE COM        |                |                        |               |                                      |               |                | #708H                    |  |
| OGRID No.                               |             | <sup>8</sup> Operator Name |                |                        |               |                                      |               |                | Elevation                |  |
| 7377                                    |             | EOG RESOURCES, INC.        |                |                        |               |                                      |               |                | 3467'                    |  |
|                                         |             |                            |                |                        | 10 Surface Lo | cation                               |               |                |                          |  |
| UL or lot no.                           | Section     | Township                   | Range          | Lot Idn                | Feet from the | North/South line                     | Feet from the | East/West line | County                   |  |
| 0                                       | 34          | 24-S                       | 33-E           | -                      | 275'          | SOUTH                                | 2432'         | EAST           | LEA                      |  |
| UL or lot no.                           | Section     | Torretio                   | BI             | Lot Idn                | Feet from the | North/South line                     | Feet from the | East/West line | County                   |  |
| B                                       | 27          | Township<br>24-S           | 33-E           | - Lot lun              | 230'          | NORTH                                | 2530'         | EAST           | LEA                      |  |
| <sup>12</sup> Dedicated Acres<br>320.00 | 13 Joint or | Infill 14Con               | solidation Cod | le <sup>15</sup> Orde  | r No.         | •                                    |               | •              |                          |  |