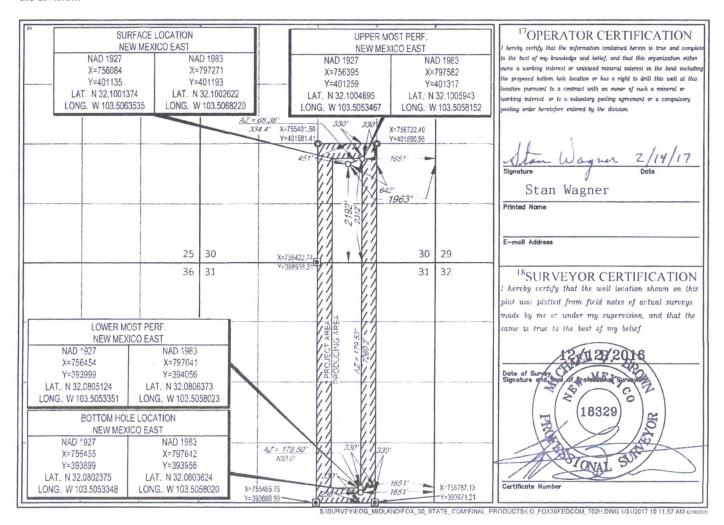

AMENDED REPORT

WELL LOCATION AND ACREAGE DEL

|                         |             |                     | AA ETITITI TI              | CALLO                  | I AND ACK                | EAGE DEDIC                          | ATTOMILIA     | 1              |       |                          |  |
|-------------------------|-------------|---------------------|----------------------------|------------------------|--------------------------|-------------------------------------|---------------|----------------|-------|--------------------------|--|
| <sup>1</sup> API Number |             |                     | _                          | <sup>2</sup> Pool Code |                          | <sup>3</sup> Pool Name              |               |                |       |                          |  |
| 30-025- <b>4386</b>     |             |                     | 980                        | 98094                  |                          | WC-025 G-09 S253336D Upper Wolfcamp |               |                |       |                          |  |
| Property Code           |             | 5Pr                 |                            |                        |                          | operty Name                         |               |                |       | <sup>6</sup> Well Number |  |
| 39982                   |             | FOX 30 FED COM      |                            |                        |                          |                                     |               |                | #702H |                          |  |
| OGRID No.               |             |                     | <sup>8</sup> Operator Name |                        |                          |                                     |               |                |       | <sup>9</sup> Elevation   |  |
| 7377                    |             | EOG RESOURCES, INC. |                            |                        |                          |                                     |               |                | 3324' |                          |  |
|                         |             |                     |                            |                        | <sup>10</sup> Surface Lo | ocation                             |               |                |       |                          |  |
| UL or lot no.           | Section     | Township            | Range                      | Lot ldn                | Feet from the            | North/South line                    | Feet from the | East/West line |       | County                   |  |
| J                       | 30          | 25-S                | 34-E                       | -                      | 2192'                    | SOUTH                               | 1963'         | EAST           |       | LEA                      |  |
|                         |             |                     |                            | •                      |                          |                                     |               |                | -     |                          |  |
| UL or lot no.           | Section     | Township            | Range                      | Lot Idn                | Feet from the            | North/South line                    | Feet from the | East/West line |       | County                   |  |
| 0                       | 31          | 25-S                | 34-E                       | -                      | 230'                     | SOUTH                               | 1651'         | EAST           |       | LEA                      |  |
| 12 Dedicated Acres      | 13 Joint or | Infill 14           | Consolidation Co           | de 15Orde              | er No.                   |                                     |               |                |       |                          |  |
| 240.00                  |             |                     |                            |                        |                          |                                     |               |                |       |                          |  |