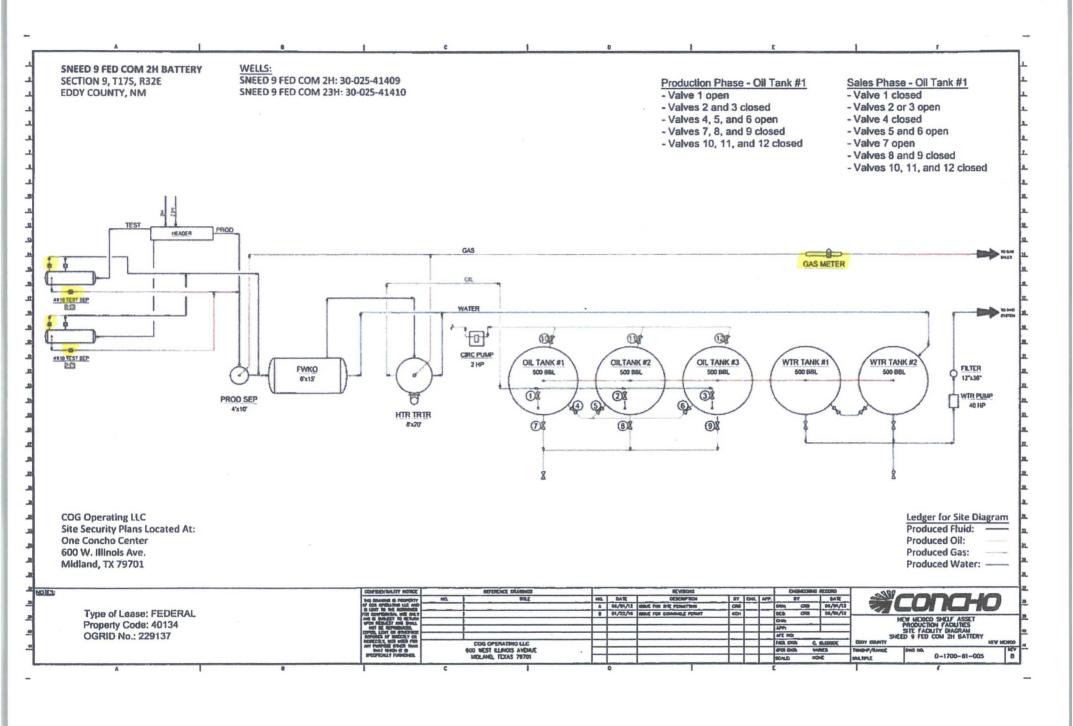

#### Oil & Gas metering:

The central tank battery is located on the pad for the Sneed 9 Federal Com 2H well located in NWNW, Sec. 9-T17S-R32E on federal lease NMNM 0315712 in Eddy County, New Mexico. Flowlines from producing wells terminate into the test/production header which serves as the inlet to the tank battery. From the header, each well can be produced into a test separator or into the production separator.

The three 3-phase horizontal test separators and associated metering devices have been sized for the expected range of fluid rates from the production wells. The sizing and calibration of this equipment ensures accurate measurement of produced fluids from a well in test. Separate meters are used for measuring oil, water and gas. After fluids are separated, oil and water flow rates are measured using turbine meters (Tester #1: (PO) #TBD, Tester #2: (PO) #TBD) and the gas flow rate is measured using an orifice meter (Tester #1: (PG) #TBD, Tester #2: (PG) #TBD). Each well will be continuously metered through test separators. The oil test meters will be proven as per API, NMOCD, and BLM specifications, when installed, once per month for the first 3 months (to establish a consistent repeatability factor), and then quarterly thereafter. The factor obtained will be used to allocate the production volumes. The gas test meters will be calibrated on a regular basis per API, NMOCD and BLM specifications. After measurement, the fluids are sent to the FWKO and the gas is routed to the 2-phase separator to drop out any remaining liquids. Gas separated at this point is then sent to the Frontier meter #6002008.

Liquids from the test separators and the 3-phase separator are routed to the FWKO where any free water from the oil stream is dumped into (2) 500 BBL water tanks. Water will then be pumped out of the tanks and tied into a Company owned SWD system. The oil from the FWKO is dumped into the heater treater where heat is applied to separate any remaining oil-water emulsions. The water is sent to the water tanks and the oil is sent to the oil tanks. Any gas that flashes off during the additional processing stages is tied directly into the gas sales system upstream of the Frontier CDP meter. This meter will be calibrated on a regular basis per API, NMOCD and BLM specifications.

The Sneed 9 Federal Com 2H battery will have three 500 BBL oil tanks that all wells will utilize. These oil tanks have a common delivery point on the northwest side of the location where oil is hauled via trucking by Holly Transportation. Oil sales volume is determined by gauging of sealed tanks before and after the truck is loaded in accordance with applicable API, NMOCD, and BLM specifications.

Sneed 9 Federal Com 2H production will flow into the test/production header and is routed through the process as described above. No other unique metering devices are included on this individual well.

Sneed 9 Federal Com 23H production will flow into the test/production header and is routed through the process as described above. No other unique metering devices are included on this individual well.

#### Process and Flow Descriptions:

The flow of produced fluids is shown in detail on the enclosed facility diagram, along with a map which shows the lease boundaries, communization agreement boundaries, and location of wells, facility, and gas sales meter. The proposed commingling is appropriate based on the BLM's guidance in IM 2013-152. The proposed commingling will maximize the ultimate recovery of oil and/or gas from the federal leases and will reduce environmental impacts by minimizing surface disturbance, reduce the surface facility footprint and overall emissions. The proposed commingling is the most effective economical means of producing the reserves and will reduce operating expenses, as well as, not adversely affect federal royalty income, production accountability, or the distribution of royalty.