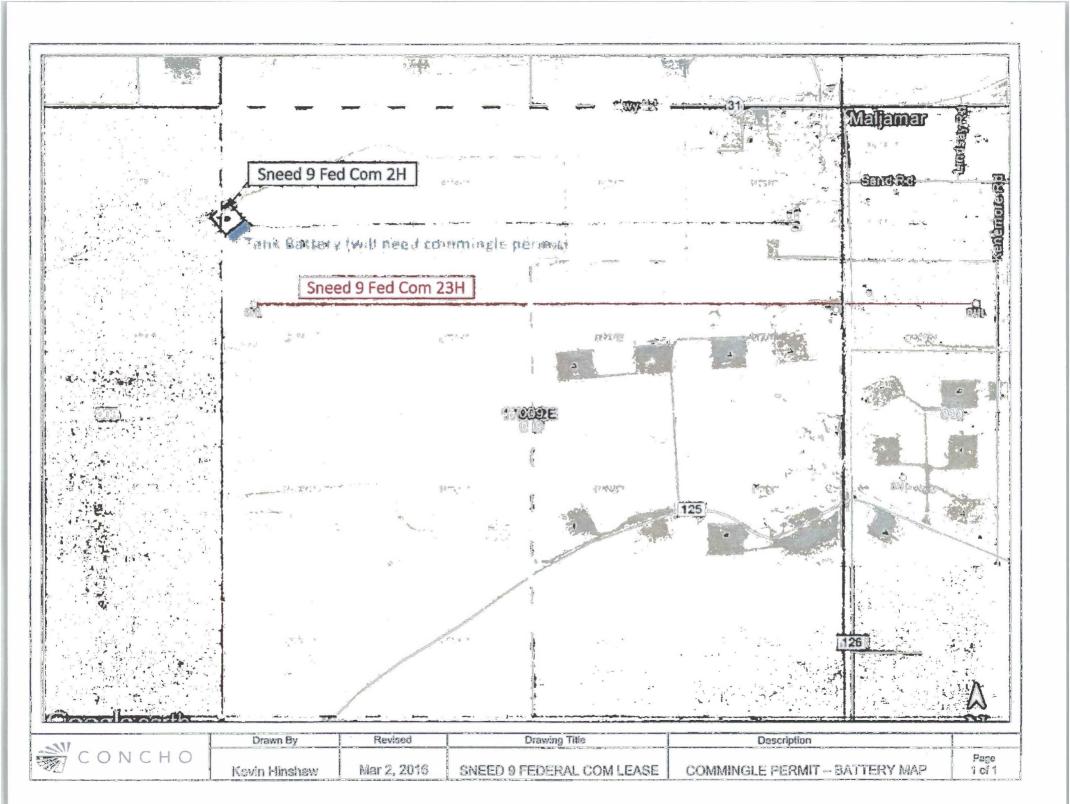

Attached map displays the federal leases and well locations in Section 9, T17S-R32E.

The BLM's interest in both two wells are the same. Waste is not induced and no correlative rights are impaired.

#### Process and Flow Descriptions:

The flow of produced fluids is shown in detail on the enclosed facility diagram, along with a map which shows the lease boundaries, communization agreement boundaries, and location of wells, facility, and gas sales meter. The proposed commingling is appropriate based on the BLM's guidance in IM 2013-152. The proposed commingling will maximize the ultimate recovery of oil and/or gas from the federal leases and will reduce environmental impacts by minimizing surface disturbance, reduce the surface facility footprint and overall emissions. The proposed commingling is the most effective economical means of producing the reserves and will reduce operating expenses, as well as, not adversely affect federal royalty income, production accountability, or the distribution of royalty.