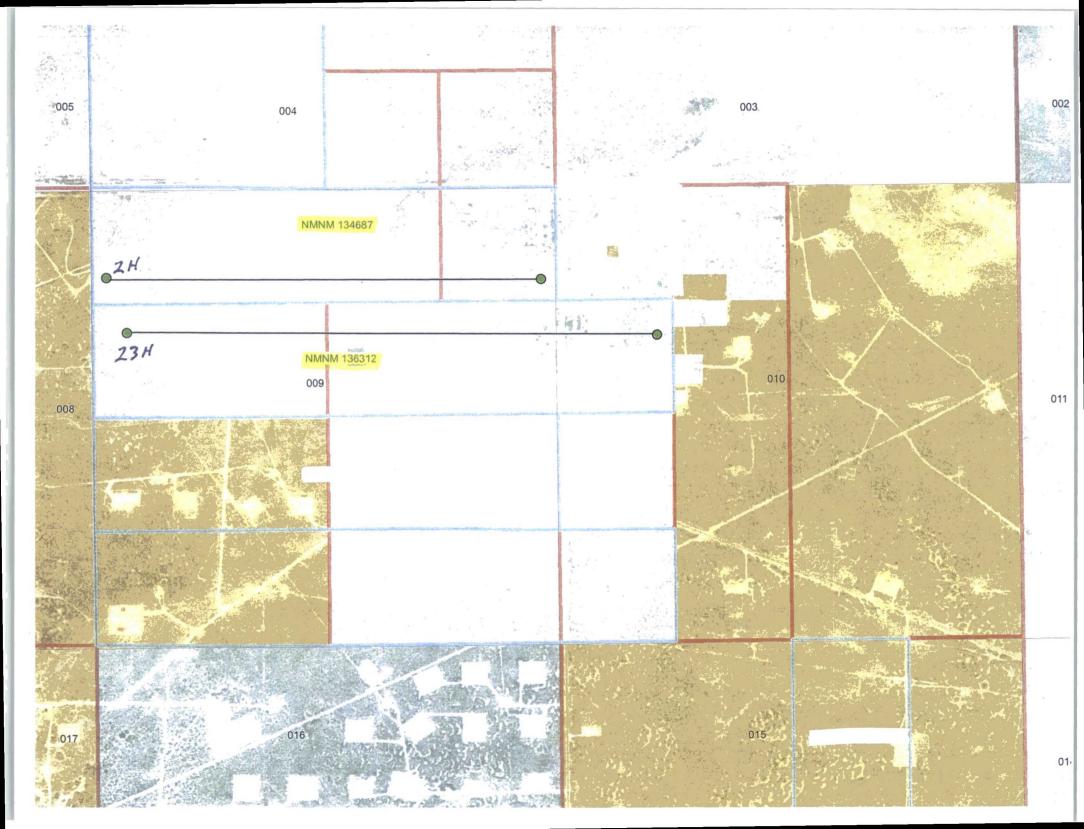

### Wells/Facilities, continued

Agreement NMNM134687 NMNM136312

Lease NMNM0315712 NMNM0315712 Well/Fac Name, Number SNEED 9 FEDERAL COM 2H SNEED 9 FEDERAL COM 23H **API Number** 30-025-41409-00-S1 30-025-41410-00-S1 **Location**Sec 9 T17S R32E NWNW 990FNL 150FWL
Sec 9 T17S R32E SWNW 1650FNL 330FWL

Federal Lease NMNM0315712 (12.5%)

CA NMNM 134687 (40 Acres of Fee Lands 120 acres of Federal lands)

|                                |                      |                |            | Oil  |           |       |       |
|--------------------------------|----------------------|----------------|------------|------|-----------|-------|-------|
| Well Name Loca                 | tion                 | API#           | Pool 44500 | BOPD | Gravities | MCFPD | BTU   |
| Sneed 9 Federal Com 2H NWNW    | Sec. 9-T17S-R32E-D   | 30-025-41409   | Maljamar;  | 50   | 36.2      | 95    | 1221  |
|                                |                      |                | Yeso, West |      |           |       |       |
|                                |                      |                |            |      |           |       |       |
| CA NMNM 136312 (120 Acres of F | ee Lands 80 acres of | Federal lands) |            |      |           |       |       |
|                                |                      |                |            |      |           |       |       |
| Sneed 9 Federal Com 23H SWNW   | Sec. 9-T17S-R32E-E   | 30-025-41410   | Maljamar   | *50  | *36.2     | *95   | *1221 |
|                                |                      |                | Yeso, West |      |           |       |       |

Attached map displays the federal leases and well locations in Section 9, T17S-R32E.

The BLM's interest in both two wells are the same. Waste is not induced and no correlative rights are impaired.