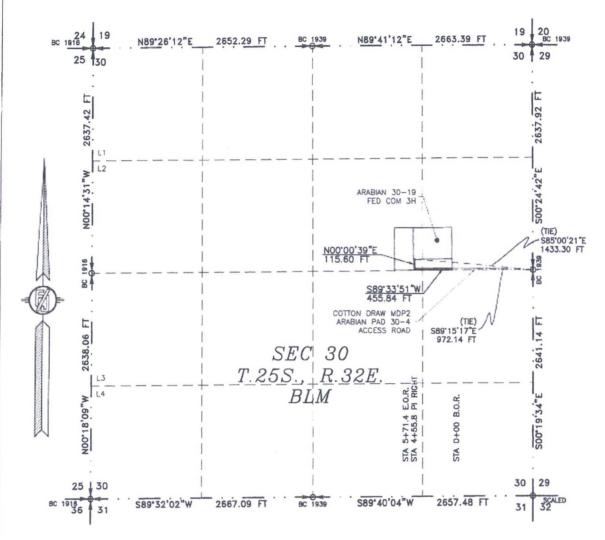

#### DESCRIPTION

A STRIP OF LAND 30 FEET WIDE CROSSING BUREAU OF LAND MANAGEMENT LAND IN SECTION 30, TOWNSHIP 25 SOUTH, RANGE 32 EAST, N.M.P.M., LEA COUNTY, STATE OF NEW MEXICO AND BEING 15 FEET EACH SIDE OF THE FOLLOWING DESCRIBED CENTERLINE SURVEY:

BEGINNING AT A POINT WITHIN THE SE/4 NE/4 OF SAID SECTION 30, TOWNSHIP 25 SOUTH, RANGE 32 EAST, N.M.P.M., WHENCE THE EAST QUARTER CORNER OF SAID SECTION 30, TOWNSHIP 25 SOUTH, RANGE 32 EAST, N.M.P.M. BEARS S89"15'17"E, A DISTANCE OF 972 14 FEFT.

THENCE S89'33'51"W A DISTANCE OF 455.84 FEET TO AN ANGLE POINT OF THE LINE HEREIN DESCRIBED;
THENCE NOO'00'39"E A DISTANCE OF 115.60 FEET THE TERMINUS OF THIS CENTERLINE SURVEY, WHENCE THE EAST QUARTER CORNER
OF SAID SECTION 30, TOWNSHIP 25 SOUTH, RANGE 32 EAST, N.M.P.M. BEARS S85'00'21"E, A DISTANCE OF 1433.30 FEET;

SAID STRIP OF LAND BEING 571.44 FEET OR 34.63 RODS IN LENGTH, CONTAINING 0.393 ACRES MORE OR LESS AND BEING ALLOCATED BY FORTIES AS FOLLOWS:

SE/4 NE/4 360.24 L.F. 21.83 RODS 0.248 ACRES SW/4 NE/4 211.20 L.F. 12.80 RODS 0.145 ACRES