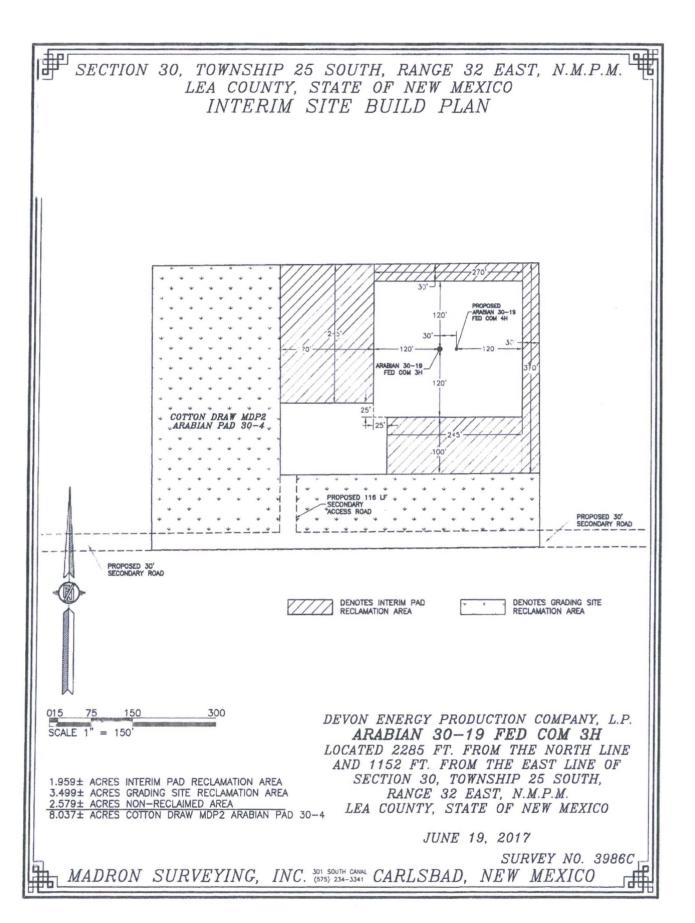

# SECTION 30, TOWNSHIP 25 SOUTH, RANGE 32 EAST, N.M.P.M LEA COUNTY, STATE OF NEW MEXICO LOCATION VERIFICATION MAP

USGS QUAD MAP: PADUCA BREAKS WEST

NOT TO SCALE

DEVON ENERGY PRODUCTION COMPANY, L.P. ARABIAN 30-19 FED COM 3H LOCATED 2285 FT. FROM THE NORTH LINE AND 1152 FT. FROM THE EAST LINE OF SECTION 30, TOWNSHIP 25 SOUTH, RANGE 32 EAST, N.M.P.M. LEA COUNTY, STATE OF NEW MEXICO

JUNE 19, 2017

SURVEY NO. 3986C MADRON SURVEYING, INC. 301 SOUTH CANAL CARLSBAD, NEW MEXICO