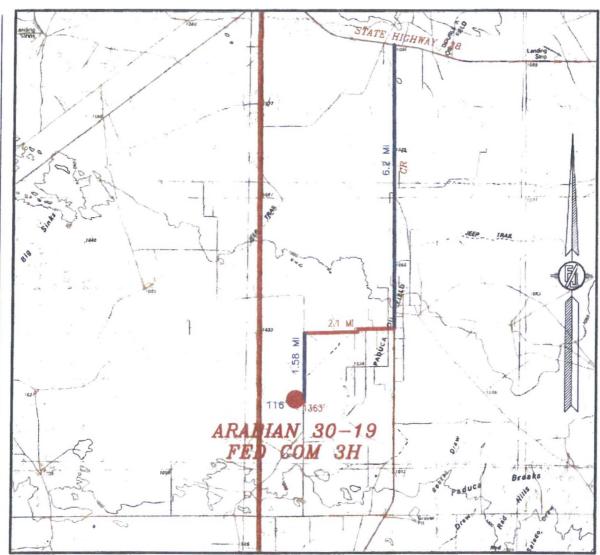

# SECTION 30, TOWNSHIP 25 SOUTH, RANGE 32 EAST, N.M.P.M. LEA COUNTY, STATE OF NEW MEXICO VICINITY MAP

DISTANCES IN MILES

DIRECTIONS TO LOCATION

NOT TO SCALE

DEVON ENERGY PRODUCTION COMPANY, L.P. ARABIAN 30-19 FED COM 3H LOCATED 2285 FT. FROM THE NORTH LINE DIRECTIONS TO LOCATION
FROM THE INTERSECTION OF STATE HIGHWAY 128 AND CR 1 (ORLA HIGHWAY)
GO SOUTH ON CR 1 APPROX. 6.2 MILES TO MONSANTO ROAD, TURN RIGHT
(WEST) ON MONSANTO ROAD GO APPROX 2.1 MILES TO A "T" INTERSECTION,
TURN LEFT (SOUTH) ON LEASE ROAD GO APPROX 1.58 MILES TO A ROAD LATH
ON RIGHT SIDE OF ROAD (WEST), FOLLOW RED AND WHITE ROAD LATHS WEST
APPROX. 1383", THEN NORTH 118" TO THE SOUTHWEST PAD CORNER FOR THIS
LOCATION.