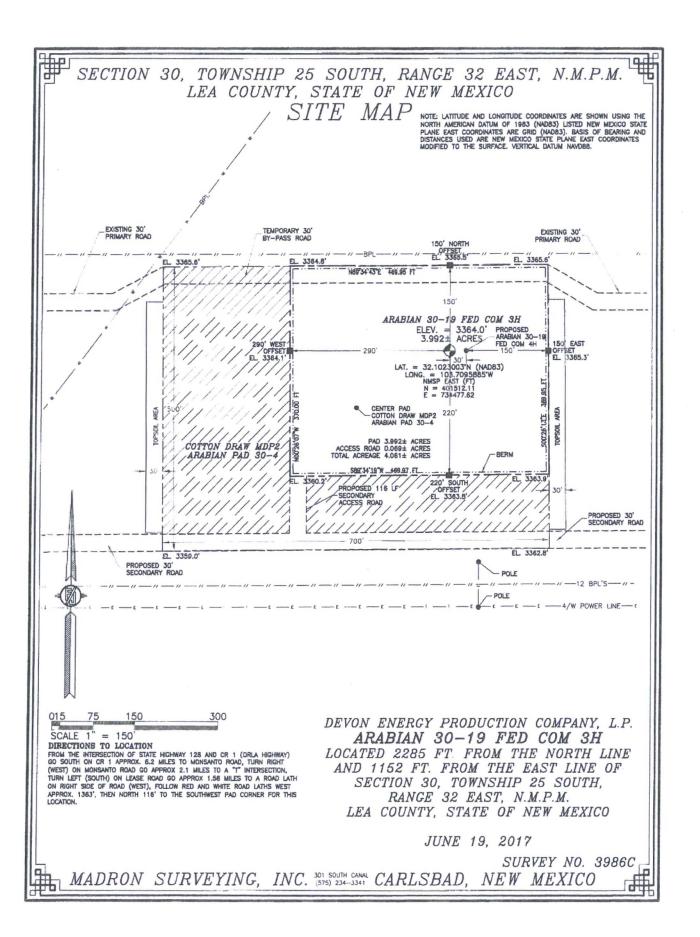

# SECTION 30, TOWNSHIP 25 SOUTH, RANGE 32 EAST, N.M.P.M LEA COUNTY, STATE OF NEW MEXICO LOCATION VERIFICATION MAP

USGS QUAD MAP: PADUCA BREAKS WEST

NOT TO SCALE

DEVON ENERGY PRODUCTION COMPANY, L.P. ARABIAN 30-19 FED COM 3H LOCATED 2285 FT. FROM THE NORTH LINE AND 1152 FT. FROM THE EAST LINE OF SECTION 30, TOWNSHIP 25 SOUTH, RANGE 32 EAST, N.M.P.M. LEA COUNTY, STATE OF NEW MEXICO

JUNE 19, 2017

SURVEY NO. 3986C MADRON SURVEYING, INC. 301 SOUTH CANAL CARLSBAD, NEW MEXICO