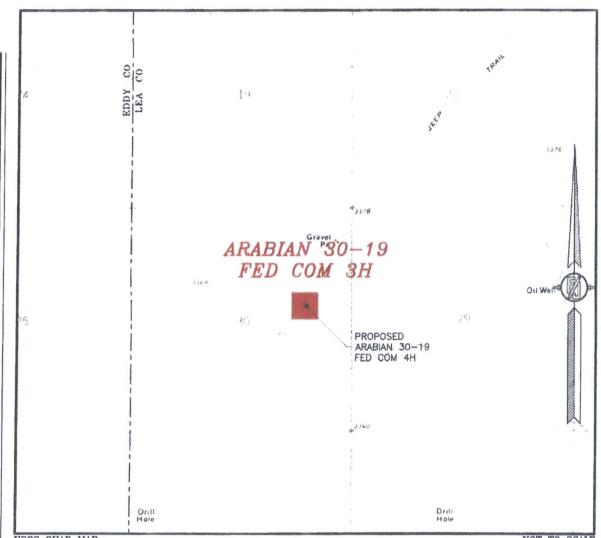

# SECTION 30, TOWNSHIP 25 SOUTH, RANGE 32 EAST, N.M.P.M LEA COUNTY, STATE OF NEW MEXICO LOCATION VERIFICATION MAP

USGS QUAD MAP: PADUCA BREAKS WEST

NOT TO SCALE

DEVON ENERGY PRODUCTION COMPANY, L.P. ARABIAN 30-19 FED COM 3H LOCATED 2285 FT. FROM THE NORTH LINE AND 1152 FT. FROM THE EAST LINE OF SECTION 30, TOWNSHIP 25 SOUTH, RANGE 32 EAST, N.M.P.M. LEA COUNTY, STATE OF NEW MEXICO

JUNE 19, 2017

SURVEY NO. 3986C MADRON SURVEYING, INC. 301 SOUTH CANAL CARLSBAD, NEW MEXICO