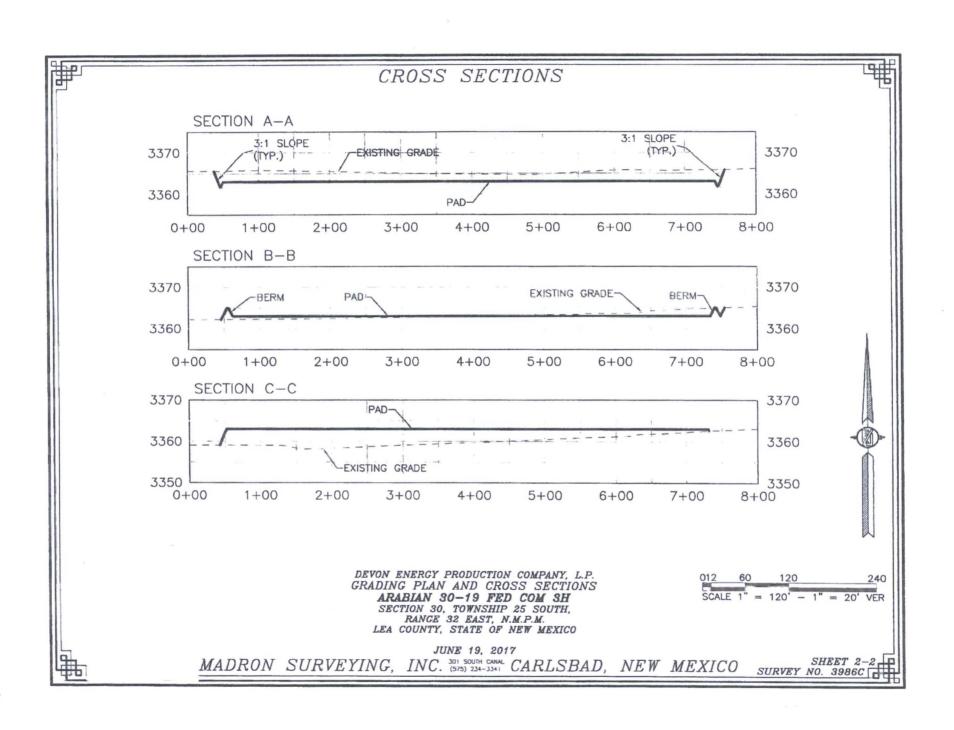

# SECTION 30, TOWNSHIP 25 SOUTH, RANGE 32 EAST, N.M.P.M LEA COUNTY, STATE OF NEW MEXICO LOCATION VERIFICATION MAP

USGS QUAD MAP: PADUCA BREAKS WEST

NOT TO SCALE

DEVON ENERGY PRODUCTION COMPANY, L.P. ARABIAN 30-19 FED COM 3H LOCATED 2285 FT. FROM THE NORTH LINE AND 1152 FT. FROM THE EAST LINE OF SECTION 30, TOWNSHIP 25 SOUTH, RANGE 32 EAST, N.M.P.M. LEA COUNTY, STATE OF NEW MEXICO

JUNE 19, 2017

SURVEY NO. 3986C MADRON SURVEYING, INC. 301 SOUTH CANAL CARLSBAD, NEW MEXICO