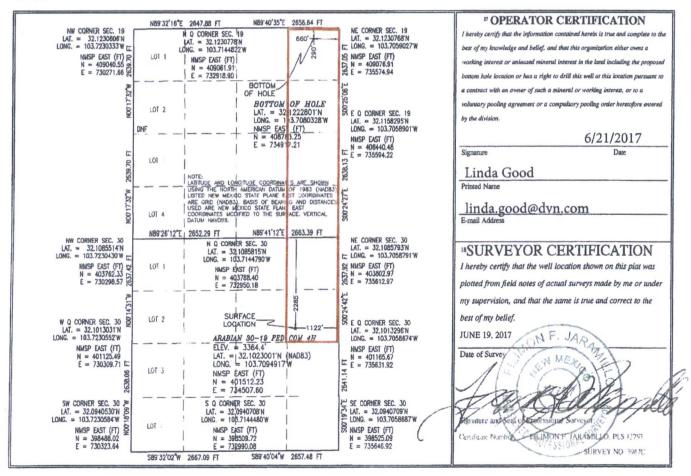

#### WELL LOCATION AND ACREAGE DEDICATION PLAT

| <sup>1</sup> API Number<br>30-025-43788 | <sup>2</sup> Pool Code<br>97903 | Spring                                |                                |  |  |
|-----------------------------------------|---------------------------------|---------------------------------------|--------------------------------|--|--|
| <sup>4</sup> Property Code<br>316114    |                                 | Property Name AN 30-19 FED COM        | <sup>6</sup> Well Number<br>4H |  |  |
| <sup>7</sup> OGRID No.<br>6137          |                                 | Operator Name RODUCTION COMPANY, L.P. | <sup>9</sup> Elevation 3364.4  |  |  |

Surface Location

|                                                              | H             | 30      | 25 S     | 32 E  | Lot Idn | 2285          | NORTH            | 1122          | EAST           | LEA    |  |
|--------------------------------------------------------------|---------------|---------|----------|-------|---------|---------------|------------------|---------------|----------------|--------|--|
| <sup>11</sup> Bottom Hole Location If Different From Surface |               |         |          |       |         |               |                  |               |                |        |  |
|                                                              | UL or lot no. | Section | Township | Range | Lot Idn | Feet from the | North/South line | Feet from the | East/West line | County |  |
|                                                              | A             | 10      | 25 5     | 32 F  |         | 200           | NORTH            | 660           | EAST           | LEA    |  |

| -                                                         | UL or lot no. | Section | Township | Range | Lot Idn | Feet from the | North/South line | Feet from the | East/West line | County |
|-----------------------------------------------------------|---------------|---------|----------|-------|---------|---------------|------------------|---------------|----------------|--------|
|                                                           | A             | 19      | 25 S     | 32 E  |         | 290           | NORTH            | 660           | EAST           | LEA    |
| 12 Dedicated Acres 13 Joint or Infill 14 Consolidation Co |               |         |          | Code  |         |               | 15 Order No.     |               |                |        |
|                                                           | 240           |         |          |       |         |               |                  |               |                |        |

No allowable will be assigned to this completion until all interests have been consolidated or a non-standard unit has been approved by the division.