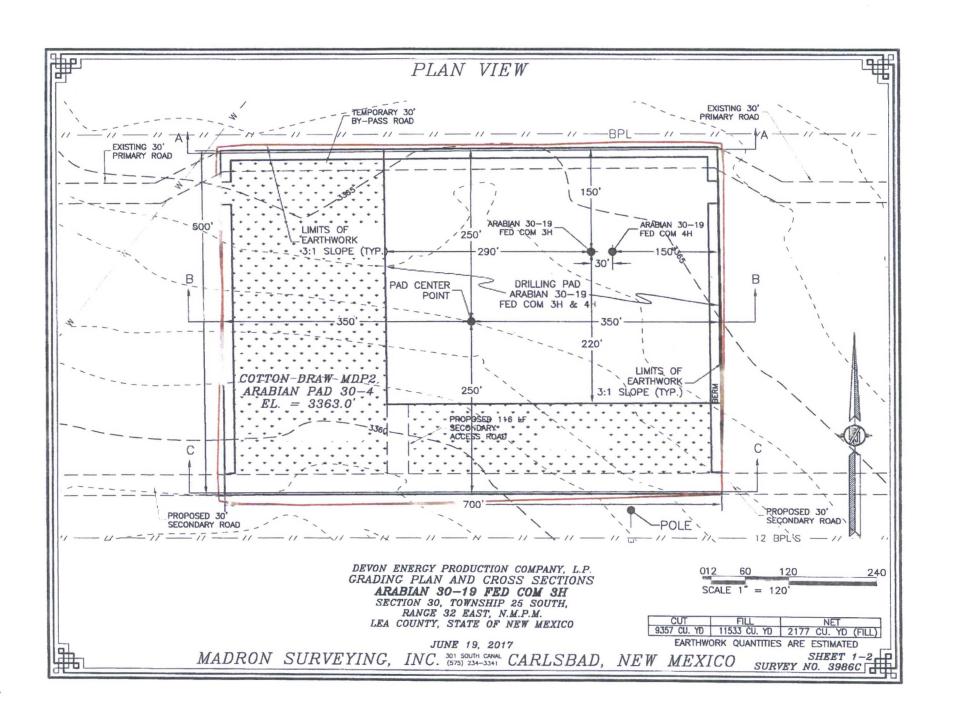

# SECTION 30, TOWNSHIP 25 SOUTH, RANGE 32 EAST, N.M.P.M LEA COUNTY, STATE OF NEW MEXICO LOCATION VERIFICATION MAP

USGS QUAD MAP: PADUCA BREAKS WEST

NOT TO SCALE

DEVON ENERGY PRODUCTION COMPANY, L.P. ARABIAN 30-19 FED COM 3H LOCATED 2285 FT. FROM THE NORTH LINE AND 1152 FT. FROM THE EAST LINE OF SECTION 30, TOWNSHIP 25 SOUTH, RANGE 32 EAST, N.M.P.M. LEA COUNTY, STATE OF NEW MEXICO

JUNE 19, 2017

SURVEY NO. 3986C MADRON SURVEYING, INC. 301 SOUTH CANAL CARLSBAD, NEW MEXICO