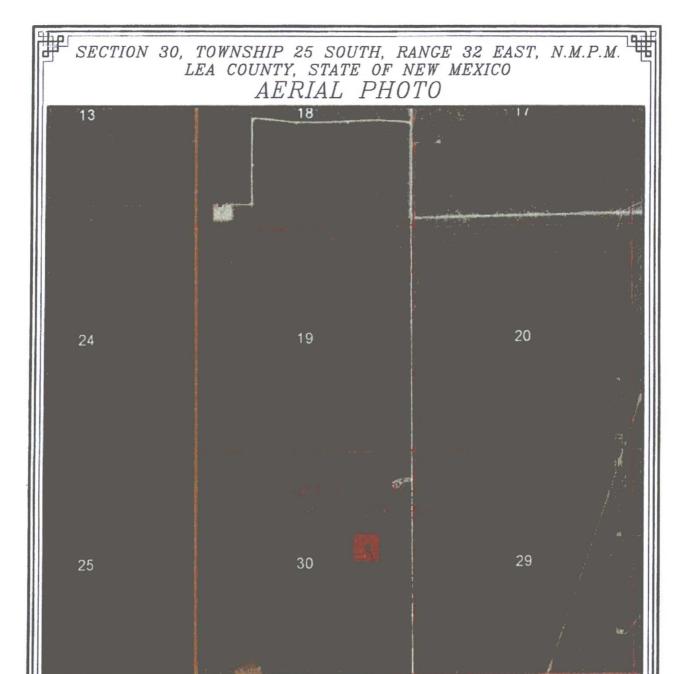

NOT TO SCALE AERIAL PHOTO: GOOGLE EARTH APRIL 2013

DEVON ENERGY PRODUCTION COMPANY, L.P.

ARABIAN 30-19 FED COM 3H

LOCATED 2285 FT. FROM THE NORTH LINE
AND 1152 FT. FROM THE EAST LINE OF
SECTION 30, TOWNSHIP 25 SOUTH,
RANGE 32 EAST, N.M.P.M.
LEA COUNTY, STATE OF NEW MEXICO