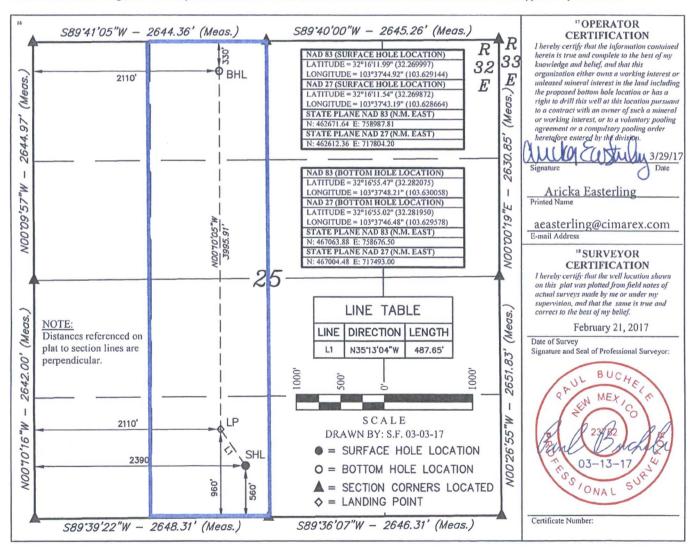

## WELL LOCATION AND ACREAGE DEDICATION PLAT

| 30-025 44002                                         |               |                                                      | 9            | <sup>2</sup> Pool Code<br>6603 |                         | <sup>3</sup> Pool Name<br>Triste Draw Bone Spring |                    |                        |                                   |  |
|------------------------------------------------------|---------------|------------------------------------------------------|--------------|--------------------------------|-------------------------|---------------------------------------------------|--------------------|------------------------|-----------------------------------|--|
| <sup>4</sup> Property Code<br>39851                  |               | <sup>3</sup> Property Name<br>TRISTE DRAW 25 FEDERAL |              |                                |                         |                                                   |                    |                        | <sup>6</sup> Well Number<br>14H   |  |
| <sup>7</sup> OGRID №.<br>215099                      |               | * Operator Name<br>CIMAREX ENERGY CO.                |              |                                |                         |                                                   |                    |                        | <sup>9</sup> Elevation<br>3690.3' |  |
|                                                      |               |                                                      |              |                                | • Surface               | Location                                          |                    |                        |                                   |  |
| UL or lot no.<br>N                                   | Section<br>25 | Township<br>23S                                      | Range<br>32E | Lot Idn                        | Feet from the 560       | North/South line<br>SOUTH                         | Feet from the 2390 | East/West line<br>WEST | County<br>LEA                     |  |
|                                                      |               |                                                      | п            | Bottom Ho                      | le Location It          | f Different From                                  | Surface            |                        |                                   |  |
| UL or lot no.<br>C                                   | Section<br>25 | Township<br>23S                                      | Range<br>32E | Lot Idn                        | Feet from the 330       | North/South line<br>NORTH                         | Feet from the 2110 | East/West line<br>WEST | County<br>LEA                     |  |
| <sup>12</sup> Dedicated Acres <sup>13</sup> J<br>160 |               | oint or Infill <sup>14</sup> Consolidation Code      |              | lidation Code                  | <sup>15</sup> Order No. |                                                   |                    |                        |                                   |  |