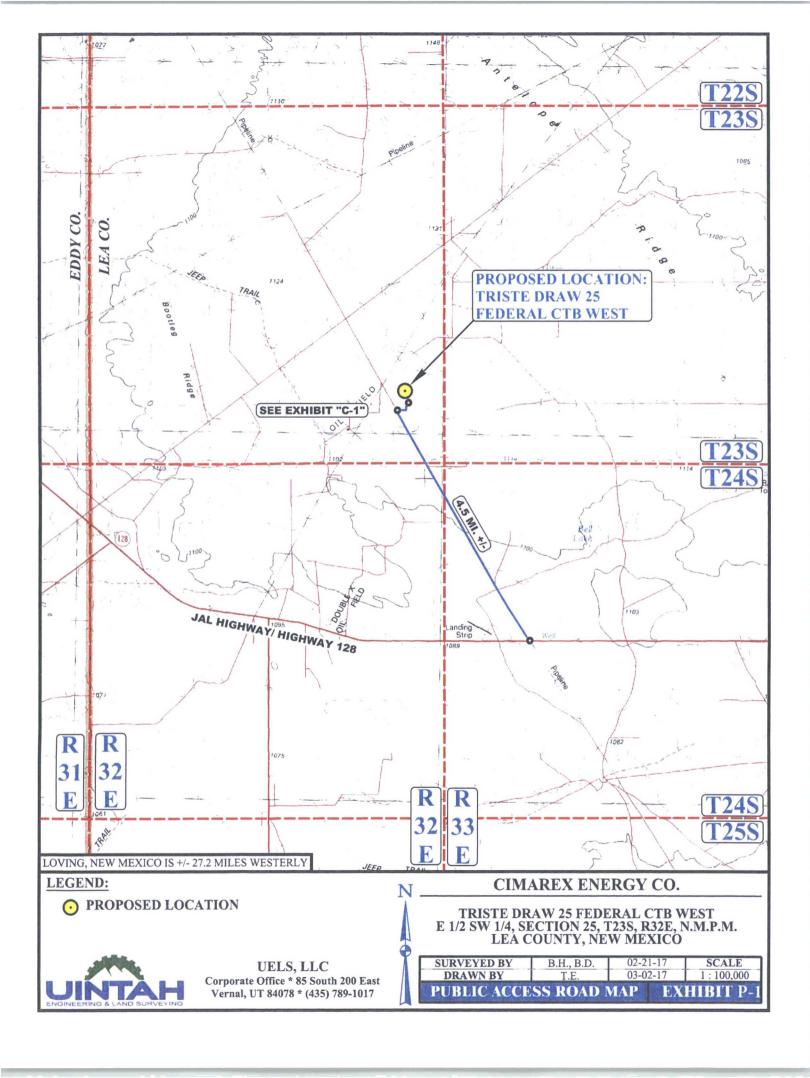

Corporate Office \* 85 South 200 East Vernal, UT 84078 \* (435) 789-1017

ARCHAEOLOGICAL SURVEY BOUNDARY EXHIBIT P

BEGINNING AT THE INTERSECTION OF JAL HIGHWAY/HIGHWAY 128 AND AN EXISTING ROAD TO THE NORTHWEST (LOCATED IN THE SW 1/4 OF SECTION 17, T24S, R33E, N.M.P.M.), PROCEED IN A NORTHWESTERLY DIRECTION APPROXIMATELY 4.5 MILES TO THE JUNCTION OF THIS ROAD AND AN EXISTING ROAD TO THE EAST; TURN RIGHT AND PROCEED IN A N EASTERLY, THEN NORTHEASTERLY DIRECTION APPROXIMATELY 0.3 MILES TO THE BEGINNING OF THE PROPOSED ACCESS ROAD TO THE NORTH; FOLLOW ROAD FLAGS IN A NORTHERLY, THEN WESTERLY, THEN SOUTHERLY DIRECTION APPROXIMATELY 1,667' TO THE PROPOSED LOCATION.

TOTAL DISTANCE FROM JAL HIGHWAY/HIGHWAY 128 AND AN EXISTING ROAD TO THE NORTHWEST (LOCATED IN THE SW 1/4 OF SECTION 7, T24S, R33E, N.M.P.M.) TO THE PROPOSED WELL LOCATION IS APPROXIMATELY 5.1 MILES.