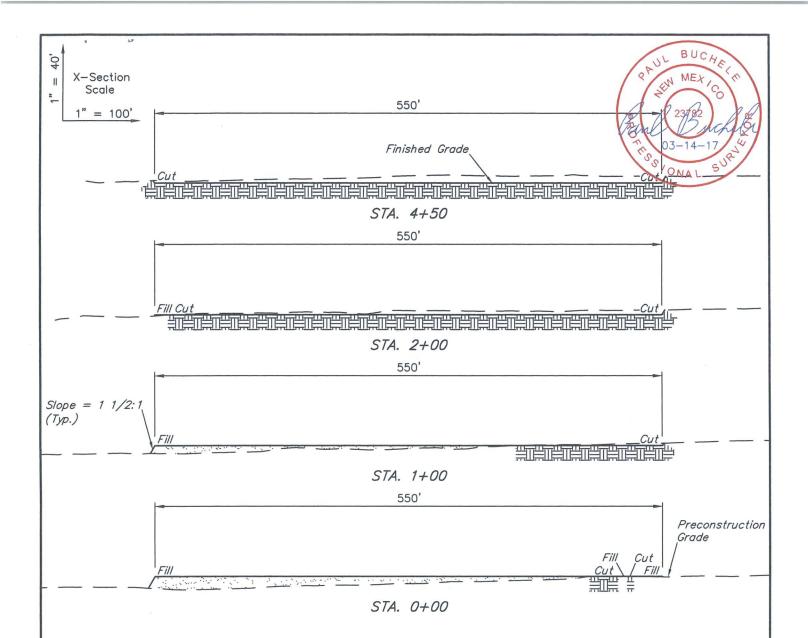

#### NOTES

- Fill quantity includes 5% for compaction.
- Cut/Fill slopes 1 1/2:1 (Typ. except where noted)

### CIMAREX ENERGY CO.

TRISTE DRAW 25 FEDERAL CTB WEST E 1/2 SW 1/4, SECTION 25, T23S, R32E, N.M.P.M. LEA COUNTY, NEW MEXICO

| SURVEYED BY | B.H., B.D. | 02-25-17 | SCALE    |
|-------------|------------|----------|----------|
| DRAWN BY    | S.F.       | 03-06-17 | AS SHOWN |
| TYPICAL CH  | ROSS SECTI | ONS EX   | HIBIT P  |