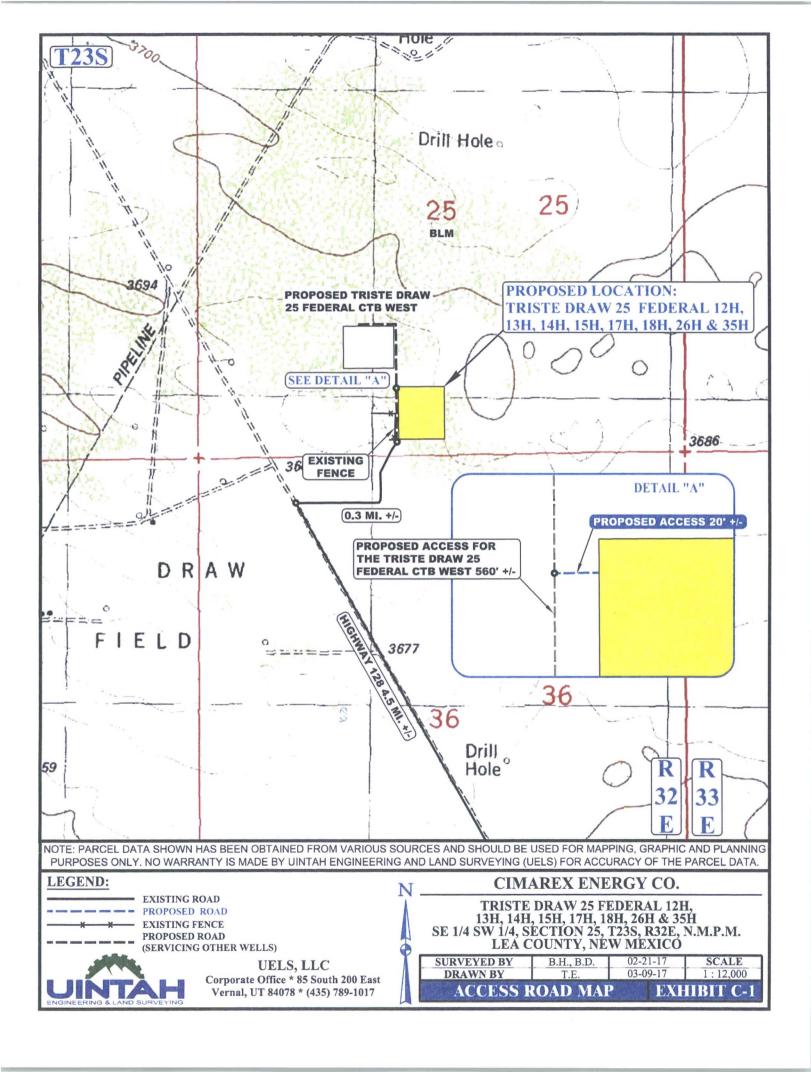

Corporate Office \* 85 South 200 East Vernal, UT 84078 \* (435) 789-1017

ARCHAEOLOGICAL SURVEY BOUNDARY EXHIBIT P

BEGINNING AT THE INTERSECTION OF JAL HIGHWAY/HIGHWAY 128 AND AN EXISTING ROAD TO THE NORTHWEST (LOCATED IN THE SW 1/4 OF SECTION 17, T24S, R33E, N.M.P.M.), PROCEED IN A NORTHWESTERLY DIRECTION APPROXIMATELY 4.5 MILES TO THE JUNCTION OF THIS ROAD AND AN EXISTING ROAD TO THE EAST; TURN RIGHT AND PROCEED IN A N EASTERLY, THEN NORTHEASTERLY DIRECTION APPROXIMATELY 0.3 MILES TO THE BEGINNING OF THE PROPOSED ACCESS ROAD TO THE NORTH; FOLLOW ROAD FLAGS IN A NORTHERLY, THEN WESTERLY, THEN SOUTHERLY DIRECTION APPROXIMATELY 1,667' TO THE PROPOSED LOCATION.

TOTAL DISTANCE FROM JAL HIGHWAY/HIGHWAY 128 AND AN EXISTING ROAD TO THE NORTHWEST (LOCATED IN THE SW 1/4 OF SECTION 7, T24S, R33E, N.M.P.M.) TO THE PROPOSED WELL LOCATION IS APPROXIMATELY 5.1 MILES.