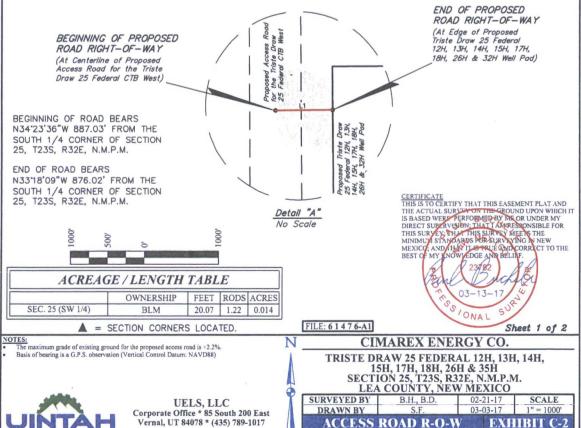

| TRISTE DRAW 25 FEDERAL 12H, 13H, 14H, 15H, 17H, 18H, 26H & 35H |                             |                   |                    |  |  |  |  |  |
|----------------------------------------------------------------|-----------------------------|-------------------|--------------------|--|--|--|--|--|
| SECTION CORNER                                                 | SECTION CORNER DESC.        | LATITUDE (NAD 83) | LONGITUDE (NAD 83) |  |  |  |  |  |
| NW COR. SEC. 25, T23S, R32E                                    | 2" IRON PIPE WITH BRASS CAP | N 32°16'58.67"    | W 103°38'12.79"    |  |  |  |  |  |
| N 1/4 COR. SEC. 25, T23S, R32E                                 | 1" IRON PIPE WITH BRASS CAP | N 32°16'58.75"    | W 103°37'41.99"    |  |  |  |  |  |
| NE COR. SEC. 25, T23S, R32E                                    | 3" IRON PIPE WITH BRASS CAP | N 32°16'58.84"    | W 103°37'11.18"    |  |  |  |  |  |
| E 1/4 COR. SEC. 25, T23S, R32E                                 | 1" IRON PIPE WITH BRASS CAP | N 32°16'32.81"    | W 103°37'11.26"    |  |  |  |  |  |
| SE COR. SEC. 25, T23S, R32E                                    | 3" IRON PIPE WITH BRASS CAP | N 32°16'06.57"    | W 103°37'11.09"    |  |  |  |  |  |
| S 1/4 COR. SEC. 25, T23S, R32E                                 | 1" IRON PIPE WITH BRASS CAP | N 32°16'06.45"    | W 103°37'41.91"    |  |  |  |  |  |
| SW COR. SEC. 25, T23S, R32E                                    | 2" IRON PIPE WITH BRASS CAP | N 32°16'06.36"    | W 103°38'12.75"    |  |  |  |  |  |
| W 1/4 COR. SEC. 25, T23S, R32E                                 | 1" IRON PIPE WITH BRASS CAP | N 32°16'32.50"    | W 103°38'12.77"    |  |  |  |  |  |

| TRISTE DRAW 25 FEDERAL 12H, 13H, 14H, 15H, 17H, 18H, 26H & 35H ACCESS ROAD |         |                |                 |  |  |  |
|----------------------------------------------------------------------------|---------|----------------|-----------------|--|--|--|
| NUMBER STATION LATITUDE (NAD 83) LONGITUDE (NAD 83)                        |         |                |                 |  |  |  |
| BEGIN                                                                      | 0+00    | N 32°16′13.71" | W 103°37'47.72" |  |  |  |
| END                                                                        | 0+20.07 | N 32°16'13.71" | W 103°37'47.49" |  |  |  |

CERTIFICATE
THIS IS TO CERTIFY THAT THIS EASEMENT PLAT AND
THE ACTUAL SURVEY ON THE GROUND UPON WHICH IT
IS BASED WERP PERFORMED BY BY OR UNDER MY
DIRECT SUBFRYSION; THAT I AMPRESONSIBLE FOR
THIS SURVEY, SHAT THIS SURVEY MEETS THE
MINIMULI STAYDARDS POR SURVEY MEETS THE
BEST OF MY INOWICED CAND BELIEF.

234 82

03-13-17 03-13-17 00 ONAL SU

FILE: 61476-A2

Sheet 2 of 2

CIMAREX ENERGY CO.

TRISTE DRAW 25 FEDERAL 12H, 13H, 14H, 15H, 17H, 18H, 26H & 35H SECTION 25, T23S, R32E, N.M.P.M. LEA COUNTY, NEW MEXICO

 SURVEYED BY DRAWN BY
 B.H., B.D. B.H., B.D. DRAWN BY
 02-21-17 SCALE N/A

 ACCESS ROAD R-O-W
 EXHIBIT C-2

UELS, LLC Corporate Office \* 85 South 200 East Vernal, UT 84078 \* (435) 789-1017

UELS, LLC Corporate Office \* 85 South 200 East Vernal, UT 84078 \* (435) 789-1017 TRISTE DRAW 25 FEDERAL CTB WEST E 1/2 SW 1/4, SECTION 25, T23S, R32E, N.M.P.M. LEA COUNTY, NEW MEXICO