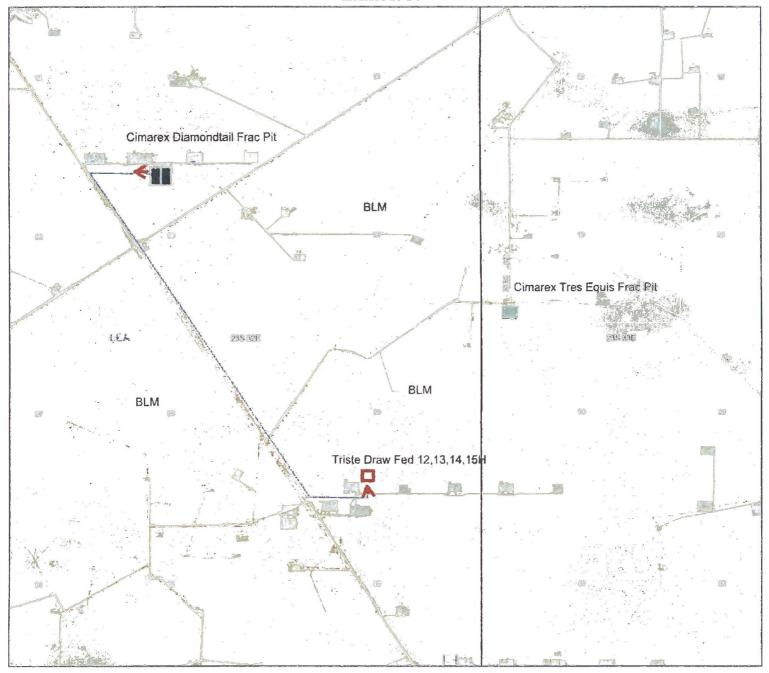

# Triste Draw 25 Federal 12H.13H,14H,15H - Frac Water Route Water supply from Cimarex Diamondtail Frac Pit to Well Pad

Exhibit K

1 10" Layflat water line 2.72 miles or 14361.6 Feet in length

| 0      | 0.25 | 0.5 | 1              | 1.5              | 2     |
|--------|------|-----|----------------|------------------|-------|
| de pri | 11.5 |     | April 18 San B | Fred in the said | Miles |