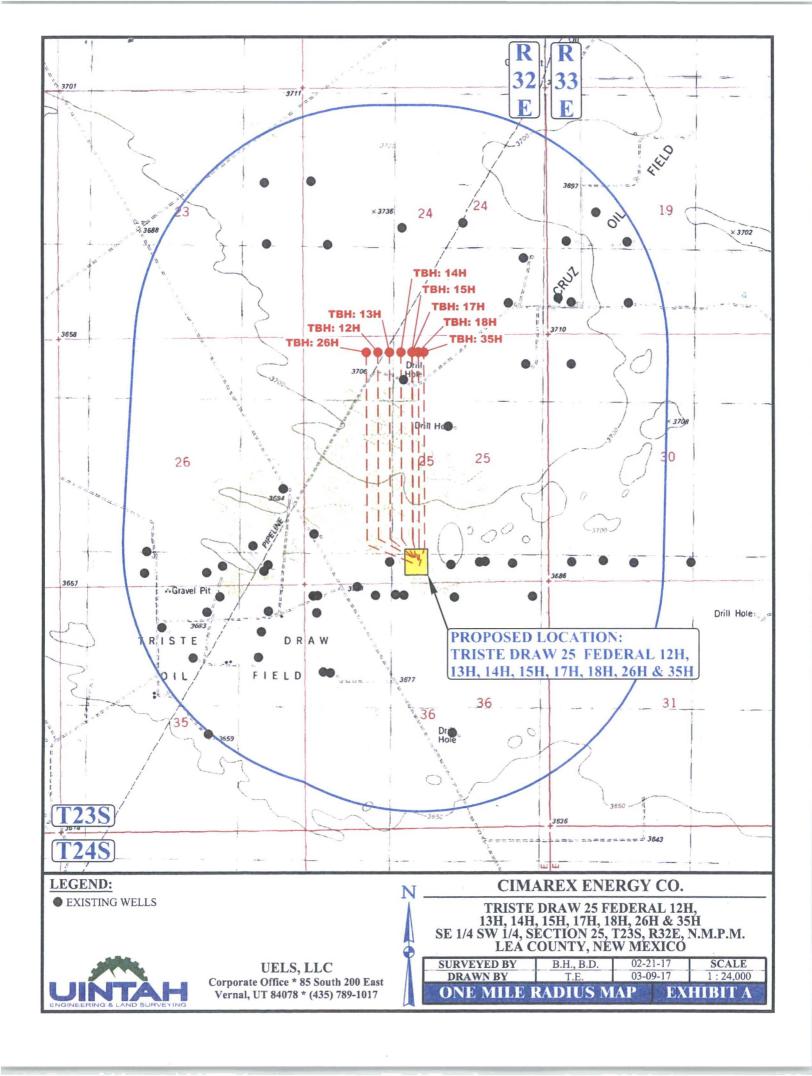

| 0+20.07 | N 32°16'13.71" | W 103°37'47.49" |  |  |  |

CERTIFICATE
THIS IS TO CERTIFY THAT THIS EASEMENT PLAT AND
THE ACTUAL SURVEY ON THE GROUND UPON WHICH IT
IS BASED WERP PERFORMED BY BY OR UNDER MY
DIRECT SUBFRYSION; THAT I AMPRESONSIBLE FOR
THIS SURVEY, SHAT THIS SURVEY MEETS THE
MINIMULI STAYDARDS POR SURVEY MEETS THE
BEST OF MY INOWICED CAND BELIEF.

234 82

03-13-17 03-13-17 00 ONAL SU

FILE: 61476-A2

Sheet 2 of 2

CIMAREX ENERGY CO.

TRISTE DRAW 25 FEDERAL 12H, 13H, 14H, 15H, 17H, 18H, 26H & 35H SECTION 25, T23S, R32E, N.M.P.M. LEA COUNTY, NEW MEXICO

 SURVEYED BY DRAWN BY
 B.H., B.D. B.H., B.D. DRAWN BY
 02-21-17 SCALE N/A

 ACCESS ROAD R-O-W
 EXHIBIT C-2



UELS, LLC Corporate Office \* 85 South 200 East Vernal, UT 84078 \* (435) 789-1017







UELS, LLC Corporate Office \* 85 South 200 East Vernal, UT 84078 \* (435) 789-1017 TRISTE DRAW 25 FEDERAL CTB WEST E 1/2 SW 1/4, SECTION 25, T23S, R32E, N.M.P.M. LEA COUNTY, NEW MEXICO

| LOCATI      | ON LAYOUT  | EX       | HIBIT P   |  |  |
|-------------|------------|----------|-----------|--|--|
| DRAWN BY    | S.F.       | 03-06-17 | 1" = 100' |  |  |
| SURVEYED BY | B.H., B.D. | 02-25-17 | SCALE     |  |  |



| APPROXIMATE EARTHWORK QUANTITIES |                 |  |  |  |  |  |  |  |
|----------------------------------|-----------------|--|--|--|--|--|--|--|
| (4") TOPSOIL STRIPPING           | 3,140 Cu. Yds.  |  |  |  |  |  |  |  |
| REMAINING LOCATION               | 7,250 Cu. Yds.  |  |  |  |  |  |  |  |
| TOTAL CUT                        | 10,390 Cu. Yds. |  |  |  |  |  |