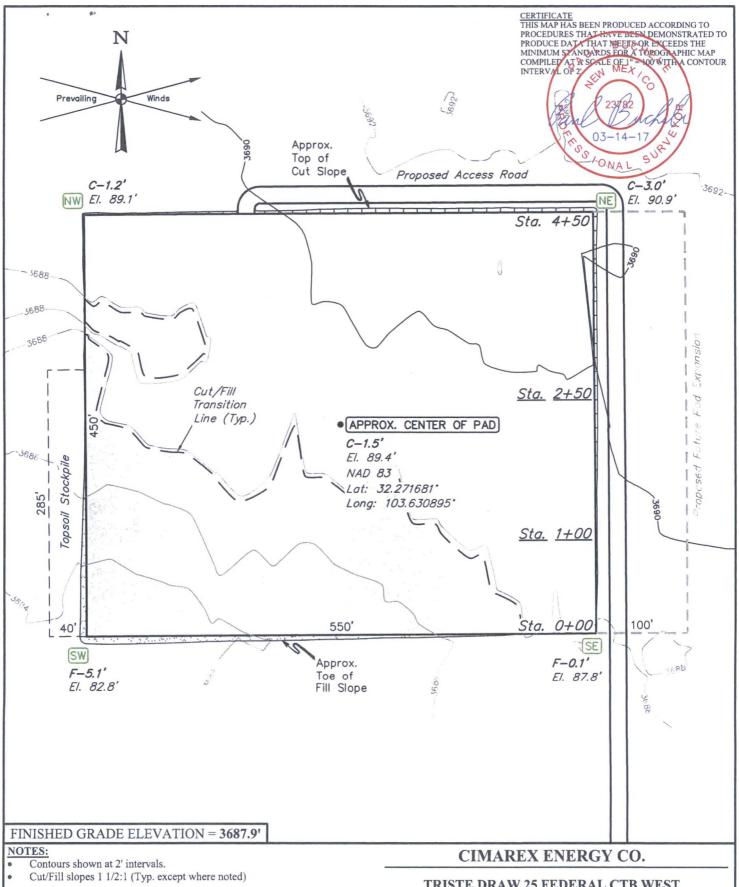

| APPROXIMATE EARTHWORK QUANTITIES |                 |  |  |  |  |  |  |  |
|----------------------------------|-----------------|--|--|--|--|--|--|--|
| (4") TOPSOIL STRIPPING           | 3,140 Cu. Yds.  |  |  |  |  |  |  |  |
| REMAINING LOCATION               | 7,250 Cu. Yds.  |  |  |  |  |  |  |  |
| TOTAL CUT                        | 10,390 Cu. Yds. |  |  |  |  |  |  |  |
| FILL                             | 7,250 Cu. Yds.  |  |  |  |  |  |  |  |
| EXICEOC MARRIETA                 | 2 1 40 0 771    |  |  |  |  |  |  |  |

| TOTAL CUT                                       | 10,390 Cu. Yds. |  |  |  |
|-------------------------------------------------|-----------------|--|--|--|
| FILL                                            | 7,250 Cu. Yds.  |  |  |  |
| EXCESS MATERIAL                                 | 3,140 Cu. Yds.  |  |  |  |
| TOPSOIL                                         | 3,140 Cu. Yds.  |  |  |  |
| EXCESS UNBALANCE (After Interim Rehabilitation) | 0 Cu. Yds.      |  |  |  |

#### NOTES

- Fill quantity includes 5% for compaction.
- Cut/Fill slopes 1 1/2:1 (Typ. except where noted)