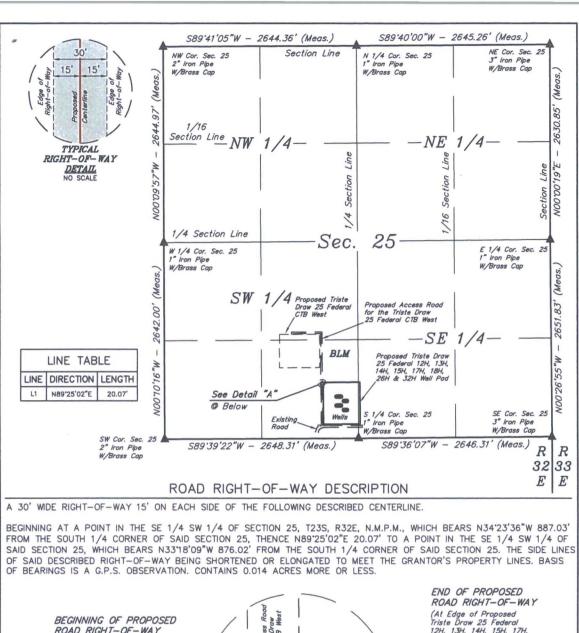

| TRISTE DRAW 25 FEDERAL 12H, 13H, 14H, 15H, 17H, 18H, 26H & 35H ACCESS ROAD |         |                |                 |  |  |  |
|----------------------------------------------------------------------------|---------|----------------|-----------------|--|--|--|
| NUMBER STATION LATITUDE (NAD 83) LONGITUDE (NAD 83)                        |         |                |                 |  |  |  |
| BEGIN                                                                      | 0+00    | N 32°16′13.71" | W 103°37'47.72" |  |  |  |
| END                                                                        | 0+20.07 | N 32°16'13.71" | W 103°37'47.49" |  |  |  |

 ACCESS ROAD R-O-W
 EXHIBIT C-2

UELS, LLC Corporate Office \* 85 South 200 East Vernal, UT 84078 \* (435) 789-1017

UELS, LLC Corporate Office \* 85 South 200 East Vernal, UT 84078 \* (435) 789-1017 TRISTE DRAW 25 FEDERAL CTB WEST E 1/2 SW 1/4, SECTION 25, T23S, R32E, N.M.P.M. LEA COUNTY, NEW MEXICO