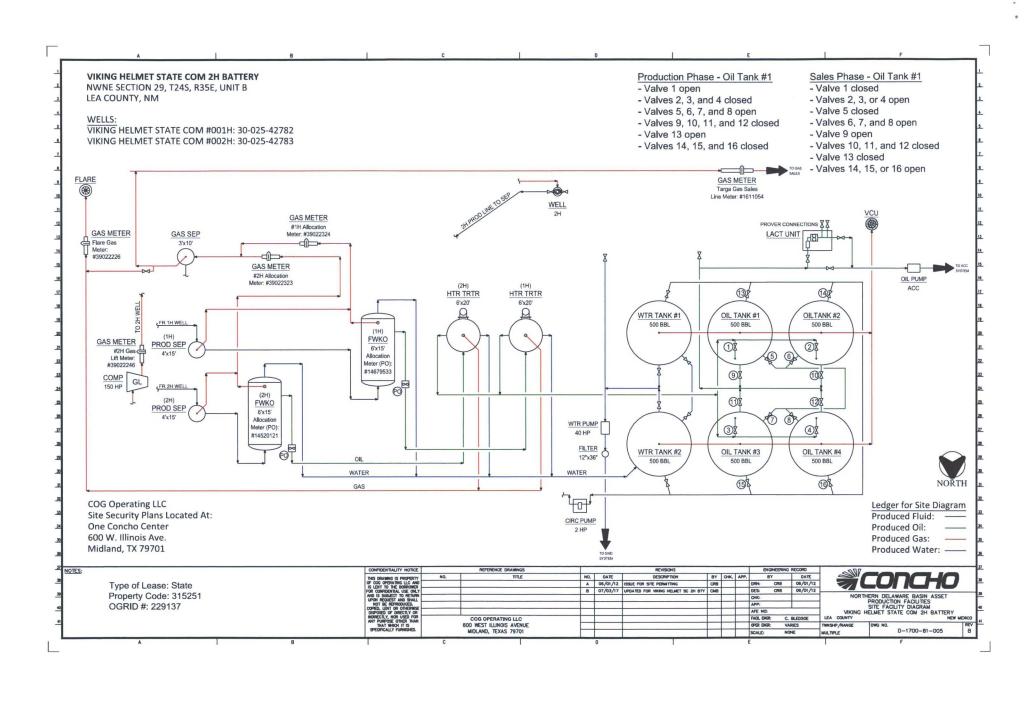

| Submit 1 Copy To Appropriate District Office                                         | State of Ivew Ivie                                                  |                                                                                                                                                                                                                                                                                                                                                                                                                                                                                                                                                                                                                                                                                                                                                                                                                                                                                                                                                                                                                                                                                                                                                                                                                                                                                                                                                                                                                                                                                                                                                                                                                                                                                                                                                                                                                                                                                                                                                                                                                                                                                                                                | Form C-103                                                                                                         |
|--------------------------------------------------------------------------------------|---------------------------------------------------------------------|--------------------------------------------------------------------------------------------------------------------------------------------------------------------------------------------------------------------------------------------------------------------------------------------------------------------------------------------------------------------------------------------------------------------------------------------------------------------------------------------------------------------------------------------------------------------------------------------------------------------------------------------------------------------------------------------------------------------------------------------------------------------------------------------------------------------------------------------------------------------------------------------------------------------------------------------------------------------------------------------------------------------------------------------------------------------------------------------------------------------------------------------------------------------------------------------------------------------------------------------------------------------------------------------------------------------------------------------------------------------------------------------------------------------------------------------------------------------------------------------------------------------------------------------------------------------------------------------------------------------------------------------------------------------------------------------------------------------------------------------------------------------------------------------------------------------------------------------------------------------------------------------------------------------------------------------------------------------------------------------------------------------------------------------------------------------------------------------------------------------------------|--------------------------------------------------------------------------------------------------------------------|
| District I - (575) 393-6161                                                          | Energy, Minerals and Natu                                           | ral Resources                                                                                                                                                                                                                                                                                                                                                                                                                                                                                                                                                                                                                                                                                                                                                                                                                                                                                                                                                                                                                                                                                                                                                                                                                                                                                                                                                                                                                                                                                                                                                                                                                                                                                                                                                                                                                                                                                                                                                                                                                                                                                                                  | Revised July 18, 2013 WELL API NO.                                                                                 |
| 1625 N. French Dr., Hobbs, NM 88240<br>District II – (575) 748-1283                  | OBBSIPCONSERVATION                                                  | DIVIGION                                                                                                                                                                                                                                                                                                                                                                                                                                                                                                                                                                                                                                                                                                                                                                                                                                                                                                                                                                                                                                                                                                                                                                                                                                                                                                                                                                                                                                                                                                                                                                                                                                                                                                                                                                                                                                                                                                                                                                                                                                                                                                                       | 30-025-42783                                                                                                       |
| 811 S. First St., Artesia, NM 88210<br>District III – (505) 334-6178                 |                                                                     |                                                                                                                                                                                                                                                                                                                                                                                                                                                                                                                                                                                                                                                                                                                                                                                                                                                                                                                                                                                                                                                                                                                                                                                                                                                                                                                                                                                                                                                                                                                                                                                                                                                                                                                                                                                                                                                                                                                                                                                                                                                                                                                                | 5. Indicate Type of Lease                                                                                          |
| 1000 Rio Brazos Rd., Aztec, NM 87410                                                 | O AUG 01 2017 Santa Fe, NM 87                                       |                                                                                                                                                                                                                                                                                                                                                                                                                                                                                                                                                                                                                                                                                                                                                                                                                                                                                                                                                                                                                                                                                                                                                                                                                                                                                                                                                                                                                                                                                                                                                                                                                                                                                                                                                                                                                                                                                                                                                                                                                                                                                                                                | STATE S FEE                                                                                                        |
| <u>District IV</u> – (505) 476-3460<br>1220 S. St. Francis Dr., Santa Fe, NM         | Santa Pe, Nivi 87                                                   | 303                                                                                                                                                                                                                                                                                                                                                                                                                                                                                                                                                                                                                                                                                                                                                                                                                                                                                                                                                                                                                                                                                                                                                                                                                                                                                                                                                                                                                                                                                                                                                                                                                                                                                                                                                                                                                                                                                                                                                                                                                                                                                                                            | 6. State Oil & Gas Lease No.                                                                                       |
| 87505                                                                                | RECEIVED                                                            |                                                                                                                                                                                                                                                                                                                                                                                                                                                                                                                                                                                                                                                                                                                                                                                                                                                                                                                                                                                                                                                                                                                                                                                                                                                                                                                                                                                                                                                                                                                                                                                                                                                                                                                                                                                                                                                                                                                                                                                                                                                                                                                                |                                                                                                                    |
|                                                                                      | OTICES AND REPORTS ON WELLS<br>OPOSALS TO DRILL OR TO DEEPEN OR PLU | Andrew Control of the | 7. Lease Name or Unit Agreement Name                                                                               |
| DIFFERENT RESERVOIR. USE "AP                                                         | PLICATION FOR PERMIT" (FORM C-101) FO                               |                                                                                                                                                                                                                                                                                                                                                                                                                                                                                                                                                                                                                                                                                                                                                                                                                                                                                                                                                                                                                                                                                                                                                                                                                                                                                                                                                                                                                                                                                                                                                                                                                                                                                                                                                                                                                                                                                                                                                                                                                                                                                                                                | Viking Helmet State Com  8. Well Number                                                                            |
| PROPOSALS.)  1. Type of Well: Oil Well                                               | Gas Well Other                                                      |                                                                                                                                                                                                                                                                                                                                                                                                                                                                                                                                                                                                                                                                                                                                                                                                                                                                                                                                                                                                                                                                                                                                                                                                                                                                                                                                                                                                                                                                                                                                                                                                                                                                                                                                                                                                                                                                                                                                                                                                                                                                                                                                | 8. Well Number                                                                                                     |
| 2. Name of Operator                                                                  | Gas wen One                                                         |                                                                                                                                                                                                                                                                                                                                                                                                                                                                                                                                                                                                                                                                                                                                                                                                                                                                                                                                                                                                                                                                                                                                                                                                                                                                                                                                                                                                                                                                                                                                                                                                                                                                                                                                                                                                                                                                                                                                                                                                                                                                                                                                | 9. OGRID Number                                                                                                    |
| COG Operating LLC                                                                    | /                                                                   |                                                                                                                                                                                                                                                                                                                                                                                                                                                                                                                                                                                                                                                                                                                                                                                                                                                                                                                                                                                                                                                                                                                                                                                                                                                                                                                                                                                                                                                                                                                                                                                                                                                                                                                                                                                                                                                                                                                                                                                                                                                                                                                                | 229137                                                                                                             |
| 3. Address of Operator<br>2208 W. Main Street, Artesi                                | ia, NM 88210                                                        |                                                                                                                                                                                                                                                                                                                                                                                                                                                                                                                                                                                                                                                                                                                                                                                                                                                                                                                                                                                                                                                                                                                                                                                                                                                                                                                                                                                                                                                                                                                                                                                                                                                                                                                                                                                                                                                                                                                                                                                                                                                                                                                                | 10. Pool name or Wildcat<br>WC-025 G-09 S243532M; Wolfbone                                                         |
| 4. Well Location                                                                     |                                                                     |                                                                                                                                                                                                                                                                                                                                                                                                                                                                                                                                                                                                                                                                                                                                                                                                                                                                                                                                                                                                                                                                                                                                                                                                                                                                                                                                                                                                                                                                                                                                                                                                                                                                                                                                                                                                                                                                                                                                                                                                                                                                                                                                |                                                                                                                    |
| Unit Letter B                                                                        | :190 feet from theNor                                               | th line and                                                                                                                                                                                                                                                                                                                                                                                                                                                                                                                                                                                                                                                                                                                                                                                                                                                                                                                                                                                                                                                                                                                                                                                                                                                                                                                                                                                                                                                                                                                                                                                                                                                                                                                                                                                                                                                                                                                                                                                                                                                                                                                    | 1980 feet from the <u>East</u> line                                                                                |
| Section 29                                                                           | Township 24S Rai                                                    |                                                                                                                                                                                                                                                                                                                                                                                                                                                                                                                                                                                                                                                                                                                                                                                                                                                                                                                                                                                                                                                                                                                                                                                                                                                                                                                                                                                                                                                                                                                                                                                                                                                                                                                                                                                                                                                                                                                                                                                                                                                                                                                                | NMPM, Eddy County                                                                                                  |
|                                                                                      | 11. Elevation (Show whether DR, 3320.4                              |                                                                                                                                                                                                                                                                                                                                                                                                                                                                                                                                                                                                                                                                                                                                                                                                                                                                                                                                                                                                                                                                                                                                                                                                                                                                                                                                                                                                                                                                                                                                                                                                                                                                                                                                                                                                                                                                                                                                                                                                                                                                                                                                |                                                                                                                    |
| 12. Check                                                                            | k Appropriate Box to Indicate Na                                    | ature of Notice, l                                                                                                                                                                                                                                                                                                                                                                                                                                                                                                                                                                                                                                                                                                                                                                                                                                                                                                                                                                                                                                                                                                                                                                                                                                                                                                                                                                                                                                                                                                                                                                                                                                                                                                                                                                                                                                                                                                                                                                                                                                                                                                             | Report or Other Data                                                                                               |
|                                                                                      |                                                                     |                                                                                                                                                                                                                                                                                                                                                                                                                                                                                                                                                                                                                                                                                                                                                                                                                                                                                                                                                                                                                                                                                                                                                                                                                                                                                                                                                                                                                                                                                                                                                                                                                                                                                                                                                                                                                                                                                                                                                                                                                                                                                                                                |                                                                                                                    |
| PERFORM REMEDIAL WORK                                                                | INTENTION TO:  ☐ PLUG AND ABANDON ☐                                 | REMEDIAL WORK                                                                                                                                                                                                                                                                                                                                                                                                                                                                                                                                                                                                                                                                                                                                                                                                                                                                                                                                                                                                                                                                                                                                                                                                                                                                                                                                                                                                                                                                                                                                                                                                                                                                                                                                                                                                                                                                                                                                                                                                                                                                                                                  | SEQUENT REPORT OF:                                                                                                 |
|                                                                                      | ☐ CHANGE PLANS ☐                                                    | COMMENCE DRI                                                                                                                                                                                                                                                                                                                                                                                                                                                                                                                                                                                                                                                                                                                                                                                                                                                                                                                                                                                                                                                                                                                                                                                                                                                                                                                                                                                                                                                                                                                                                                                                                                                                                                                                                                                                                                                                                                                                                                                                                                                                                                                   |                                                                                                                    |
| PULL OR ALTER CASING                                                                 | ☐ MULTIPLE COMPL ☐                                                  | CASING/CEMENT                                                                                                                                                                                                                                                                                                                                                                                                                                                                                                                                                                                                                                                                                                                                                                                                                                                                                                                                                                                                                                                                                                                                                                                                                                                                                                                                                                                                                                                                                                                                                                                                                                                                                                                                                                                                                                                                                                                                                                                                                                                                                                                  | JOB                                                                                                                |
|                                                                                      |                                                                     |                                                                                                                                                                                                                                                                                                                                                                                                                                                                                                                                                                                                                                                                                                                                                                                                                                                                                                                                                                                                                                                                                                                                                                                                                                                                                                                                                                                                                                                                                                                                                                                                                                                                                                                                                                                                                                                                                                                                                                                                                                                                                                                                |                                                                                                                    |
| CLOSED-LOOP SYSTEM OTHER:                                                            |                                                                     | OTHER:                                                                                                                                                                                                                                                                                                                                                                                                                                                                                                                                                                                                                                                                                                                                                                                                                                                                                                                                                                                                                                                                                                                                                                                                                                                                                                                                                                                                                                                                                                                                                                                                                                                                                                                                                                                                                                                                                                                                                                                                                                                                                                                         | Surface Commingle Production                                                                                       |
|                                                                                      | ompleted operations. (Clearly state all r                           |                                                                                                                                                                                                                                                                                                                                                                                                                                                                                                                                                                                                                                                                                                                                                                                                                                                                                                                                                                                                                                                                                                                                                                                                                                                                                                                                                                                                                                                                                                                                                                                                                                                                                                                                                                                                                                                                                                                                                                                                                                                                                                                                | give pertinent dates, including estimated date                                                                     |
| of starting any proposed                                                             | l work). SEE RULE 19.15.7.14 NMAC                                   |                                                                                                                                                                                                                                                                                                                                                                                                                                                                                                                                                                                                                                                                                                                                                                                                                                                                                                                                                                                                                                                                                                                                                                                                                                                                                                                                                                                                                                                                                                                                                                                                                                                                                                                                                                                                                                                                                                                                                                                                                                                                                                                                |                                                                                                                    |
| proposed completion or                                                               | recompletion.                                                       |                                                                                                                                                                                                                                                                                                                                                                                                                                                                                                                                                                                                                                                                                                                                                                                                                                                                                                                                                                                                                                                                                                                                                                                                                                                                                                                                                                                                                                                                                                                                                                                                                                                                                                                                                                                                                                                                                                                                                                                                                                                                                                                                |                                                                                                                    |
| COG Operating LLC, respectfully reques                                               | sts to surface commingle oil and gas production for                 | or the following wells:                                                                                                                                                                                                                                                                                                                                                                                                                                                                                                                                                                                                                                                                                                                                                                                                                                                                                                                                                                                                                                                                                                                                                                                                                                                                                                                                                                                                                                                                                                                                                                                                                                                                                                                                                                                                                                                                                                                                                                                                                                                                                                        |                                                                                                                    |
| Viking Helmet State Com 1H – 30-025-4<br>Viking Helmet State Com 2H – 30-025-4       |                                                                     |                                                                                                                                                                                                                                                                                                                                                                                                                                                                                                                                                                                                                                                                                                                                                                                                                                                                                                                                                                                                                                                                                                                                                                                                                                                                                                                                                                                                                                                                                                                                                                                                                                                                                                                                                                                                                                                                                                                                                                                                                                                                                                                                |                                                                                                                    |
| Viking Helmet State Com 24H – 30-025-                                                | 43779                                                               |                                                                                                                                                                                                                                                                                                                                                                                                                                                                                                                                                                                                                                                                                                                                                                                                                                                                                                                                                                                                                                                                                                                                                                                                                                                                                                                                                                                                                                                                                                                                                                                                                                                                                                                                                                                                                                                                                                                                                                                                                                                                                                                                |                                                                                                                    |
|                                                                                      |                                                                     |                                                                                                                                                                                                                                                                                                                                                                                                                                                                                                                                                                                                                                                                                                                                                                                                                                                                                                                                                                                                                                                                                                                                                                                                                                                                                                                                                                                                                                                                                                                                                                                                                                                                                                                                                                                                                                                                                                                                                                                                                                                                                                                                | om 2H battery. Oil from the 24H well will be stored                                                                |
|                                                                                      |                                                                     |                                                                                                                                                                                                                                                                                                                                                                                                                                                                                                                                                                                                                                                                                                                                                                                                                                                                                                                                                                                                                                                                                                                                                                                                                                                                                                                                                                                                                                                                                                                                                                                                                                                                                                                                                                                                                                                                                                                                                                                                                                                                                                                                | at existing Targa gas sales meter located at the Viking cownerships is identical in all three wells. The ownership |
| in the spacing units attributed to these we                                          |                                                                     | and percentages or most                                                                                                                                                                                                                                                                                                                                                                                                                                                                                                                                                                                                                                                                                                                                                                                                                                                                                                                                                                                                                                                                                                                                                                                                                                                                                                                                                                                                                                                                                                                                                                                                                                                                                                                                                                                                                                                                                                                                                                                                                                                                                                        | controllings to receive in an answer went. The controlling                                                         |
| Please see attached:                                                                 |                                                                     |                                                                                                                                                                                                                                                                                                                                                                                                                                                                                                                                                                                                                                                                                                                                                                                                                                                                                                                                                                                                                                                                                                                                                                                                                                                                                                                                                                                                                                                                                                                                                                                                                                                                                                                                                                                                                                                                                                                                                                                                                                                                                                                                |                                                                                                                    |
| As drilled C-102s for Viking Helmet Stat                                             |                                                                     | Per Mike N                                                                                                                                                                                                                                                                                                                                                                                                                                                                                                                                                                                                                                                                                                                                                                                                                                                                                                                                                                                                                                                                                                                                                                                                                                                                                                                                                                                                                                                                                                                                                                                                                                                                                                                                                                                                                                                                                                                                                                                                                                                                                                                     | 1cMillan to KS 9-15-17: Surface                                                                                    |
| Map showing lease and communitization<br>Imagery map showing location of wells a     |                                                                     |                                                                                                                                                                                                                                                                                                                                                                                                                                                                                                                                                                                                                                                                                                                                                                                                                                                                                                                                                                                                                                                                                                                                                                                                                                                                                                                                                                                                                                                                                                                                                                                                                                                                                                                                                                                                                                                                                                                                                                                                                                                                                                                                |                                                                                                                    |
| Site facility diagram of the existing Vikin Copy of letter from Certified Landman re |                                                                     |                                                                                                                                                                                                                                                                                                                                                                                                                                                                                                                                                                                                                                                                                                                                                                                                                                                                                                                                                                                                                                                                                                                                                                                                                                                                                                                                                                                                                                                                                                                                                                                                                                                                                                                                                                                                                                                                                                                                                                                                                                                                                                                                | ical ownership. Sundry to be Accepted and sent to File. No further action.                                         |
| Copy of letter from Certified Landman re                                             | garding fixe ownership in the three wens                            | for Record                                                                                                                                                                                                                                                                                                                                                                                                                                                                                                                                                                                                                                                                                                                                                                                                                                                                                                                                                                                                                                                                                                                                                                                                                                                                                                                                                                                                                                                                                                                                                                                                                                                                                                                                                                                                                                                                                                                                                                                                                                                                                                                     | and sent to the res                                                                                                |
|                                                                                      |                                                                     |                                                                                                                                                                                                                                                                                                                                                                                                                                                                                                                                                                                                                                                                                                                                                                                                                                                                                                                                                                                                                                                                                                                                                                                                                                                                                                                                                                                                                                                                                                                                                                                                                                                                                                                                                                                                                                                                                                                                                                                                                                                                                                                                |                                                                                                                    |
| I hereby certify that the informati                                                  | ion above is true and complete to the be                            | est of my knowledge                                                                                                                                                                                                                                                                                                                                                                                                                                                                                                                                                                                                                                                                                                                                                                                                                                                                                                                                                                                                                                                                                                                                                                                                                                                                                                                                                                                                                                                                                                                                                                                                                                                                                                                                                                                                                                                                                                                                                                                                                                                                                                            | e and belief.                                                                                                      |
| SIGNATURE Deboia o                                                                   | P. Whilesune TITLE: R                                               | egulatory Analyst                                                                                                                                                                                                                                                                                                                                                                                                                                                                                                                                                                                                                                                                                                                                                                                                                                                                                                                                                                                                                                                                                                                                                                                                                                                                                                                                                                                                                                                                                                                                                                                                                                                                                                                                                                                                                                                                                                                                                                                                                                                                                                              | DATE: _7/27/19                                                                                                     |
| Type or print name:Debora                                                            | L. Wilbourn E-mail address:                                         | dwilbourn@con                                                                                                                                                                                                                                                                                                                                                                                                                                                                                                                                                                                                                                                                                                                                                                                                                                                                                                                                                                                                                                                                                                                                                                                                                                                                                                                                                                                                                                                                                                                                                                                                                                                                                                                                                                                                                                                                                                                                                                                                                                                                                                                  | cho.com PHONE: (575) 748-6958                                                                                      |
| For State Use Only                                                                   |                                                                     |                                                                                                                                                                                                                                                                                                                                                                                                                                                                                                                                                                                                                                                                                                                                                                                                                                                                                                                                                                                                                                                                                                                                                                                                                                                                                                                                                                                                                                                                                                                                                                                                                                                                                                                                                                                                                                                                                                                                                                                                                                                                                                                                |                                                                                                                    |
| APPROVED BY:                                                                         | TITLE                                                               | Accepted for                                                                                                                                                                                                                                                                                                                                                                                                                                                                                                                                                                                                                                                                                                                                                                                                                                                                                                                                                                                                                                                                                                                                                                                                                                                                                                                                                                                                                                                                                                                                                                                                                                                                                                                                                                                                                                                                                                                                                                                                                                                                                                                   | Record OANTE                                                                                                       |
| Conditions of Approval (if any):                                                     |                                                                     |                                                                                                                                                                                                                                                                                                                                                                                                                                                                                                                                                                                                                                                                                                                                                                                                                                                                                                                                                                                                                                                                                                                                                                                                                                                                                                                                                                                                                                                                                                                                                                                                                                                                                                                                                                                                                                                                                                                                                                                                                                                                                                                                | - Unity                                                                                                            |