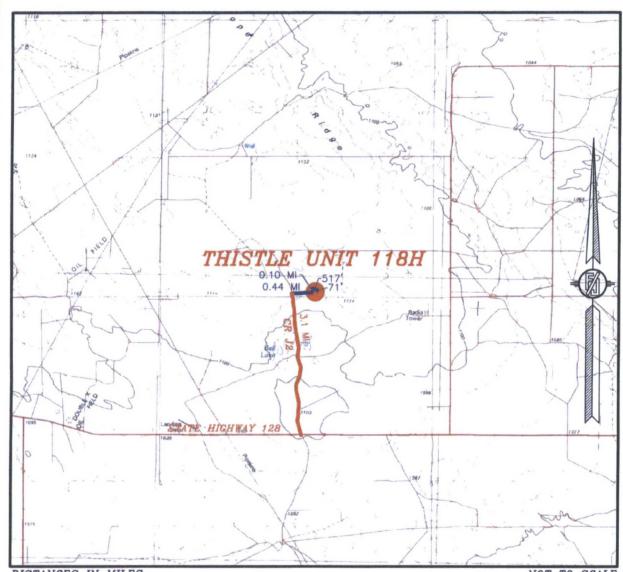

## SECTION 34, TOWNSHIP 23 SOUTH, RANGE 33 EAST, N.M.P.M. LEA COUNTY, STATE OF NEW MEXICO VICINITY MAP

DISTANCES IN MILES

NOT TO SCALE

DEVON ENERGY PRODUCTION COMPANY, L.P. THISTLE UNIT 118H

DIRECTIONS TO LOCATION

FROM STATE HIGHWAY 128 AND CR J2 (BRININSTOOL) GO NORTH ON CR J2 3.1 MILES, TURN RIGHT ON CALICHE ROAD AND GO EAST 0.44 OF A MILE, BEND LEFT AND GO NORTH 0.1 OF A MILE, BEND RIGHT AND GO SOUTHEAST 517' TO A PROPOSED ROAD SURVEY AND FOLLOW FLAGS SOUTH 91' TO THE NORTHEAST PAD CORNER FOR THIS LOCATION.