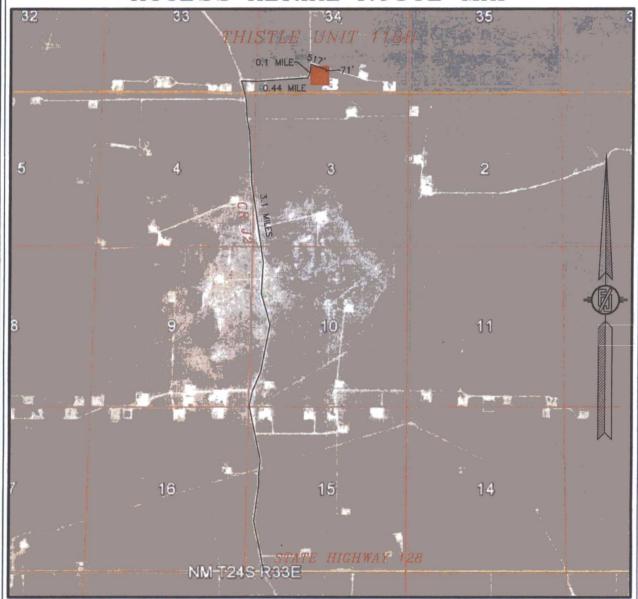

## SECTION 34, TOWNSHIP 23 SOUTH, RANGE 33 EAST, N.M.P.M. LEA COUNTY, STATE OF NEW MEXICO ACCESS AERIAL ROUTE MAP

NOT TO SCALE AERIAL PHOTO: GOOGLE EARTH FEBRUARY 2014

DEVON ENERGY PRODUCTION COMPANY, L.P. THISTLE UNIT 118H

LOCATED 621 FT. FROM THE SOUTH LINE AND 2199 FT. FROM THE WEST LINE OF SECTION 34, TOWNSHIP 23 SOUTH, RANGE 33 EAST, N.M.P.M. LEA COUNTY, STATE OF NEW MEXICO

DECEMBER 14, 2016

SURVEY NO. 4704C