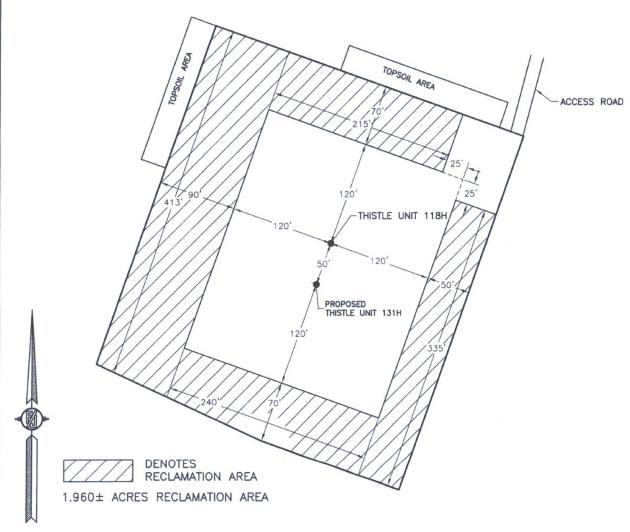

PROPOSED INTERIM SITE RECLAMATION

FOR THISTLE UNIT 118H

SECTION 34, TOWNSHIP 23 SOUTH, RANGE 33 EAST, N.M.P.M.

LEA COUNTY, STATE OF NEW MEXICO

010 50 100 200 SCALE 1" = 100'

DEVON ENERGY PRODUCTION COMPANY, L.P.