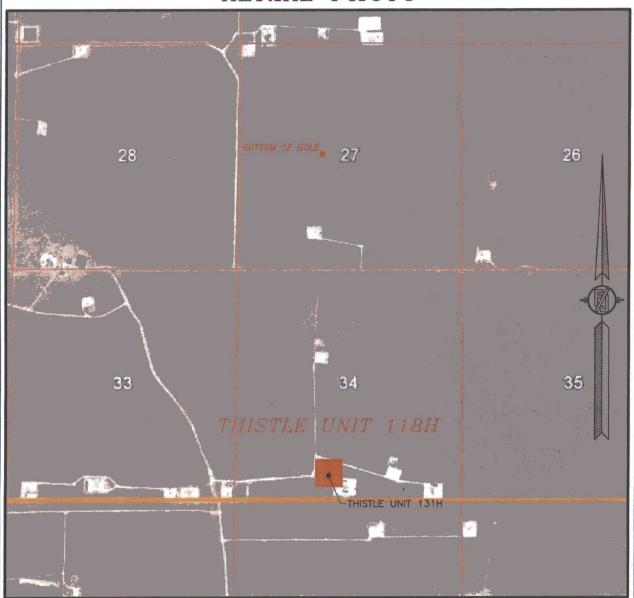

LOCATED 621 FT. FROM THE SOUTH LINE AND 2199 FT. FROM THE WEST LINE OF SECTION 34, TOWNSHIP 23 SOUTH, RANGE 33 EAST, N.M.P.M.

LEA COUNTY, STATE OF NEW MEXICO

DECEMBER 14, 2016

SURVEY NO. 4704C

SECTION 34, TOWNSHIP 23 SOUTH, RANGE 33 EAST, N.M.P.M.
LEA COUNTY, STATE OF NEW MEXICO
AERIAL PHOTO