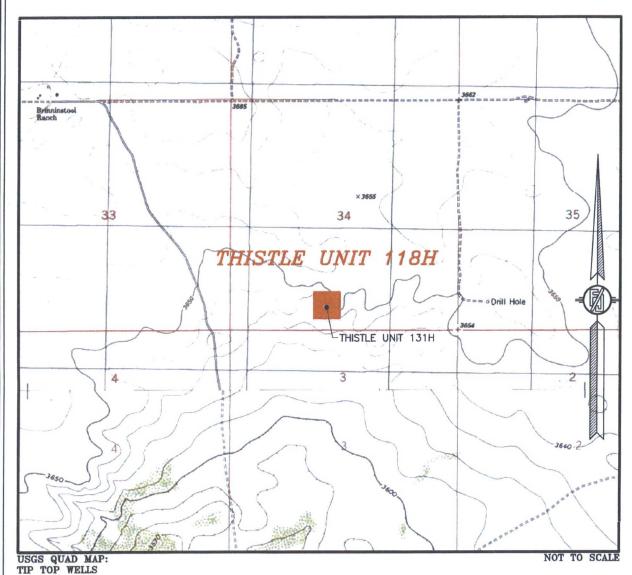

## SECTION 34, TOWNSHIP 23 SOUTH, RANGE 33 EAST, N.M.P.M. LEA COUNTY, STATE OF NEW MEXICO LOCATION VERIFICATION MAP