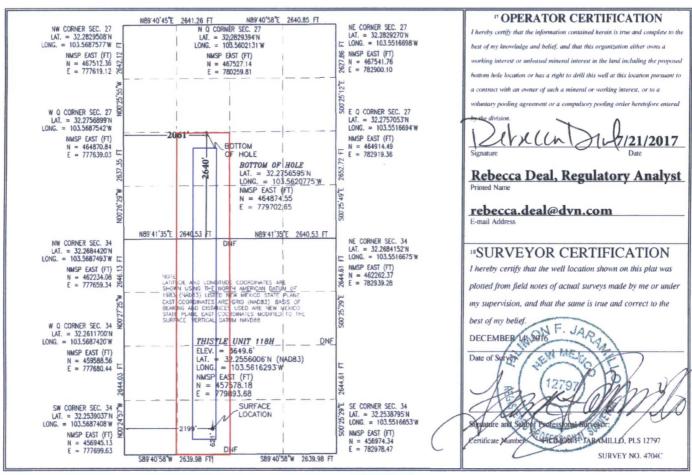

WELL LOCATION AND ACREAGE DEDICATION PLAT

| 59900                                 |                    |                                                                    |
|---------------------------------------|--------------------|--------------------------------------------------------------------|
| 39900                                 | Triple X; Bone Spr | ing                                                                |
| 5 Pr                                  | operty Name        | 6 Well Number                                                      |
| THIS                                  | STLE UNIT          | 118H                                                               |
| 8 Operator Name                       |                    | ° Elevation                                                        |
| DEVON ENERGY PRODUCTION COMPANY, L.P. |                    | 3649.6                                                             |
|                                       | THIS               | <sup>3</sup> Property Name THISTLE UNIT <sup>4</sup> Operator Name |

<sup>10</sup> Surface Location Range UL or lot no. Section Township Lot Idn Feet from the North/South line Feet from the East/West line County N 34 23 S 33 E 621 SOUTH 2199 WEST LEA "Bottom Hole Location If Different From Surface UL or lot no. Section Township Range Lot Idn Feet from the North/South line Feet from the East/West line County 27 33 E SOUTH WEST 23 S LEA 2640 2061 Consolidation Code <sup>2</sup> Dedicated Acres Joint or Infill Order No. 240

No allowable will be assigned to this completion until all interests have been consolidated or a non-standard unit has been approved by the division.

PP: 119 FSL & 1876 FWL, Sec 34-23S-33E

Project Area: Producing Area: