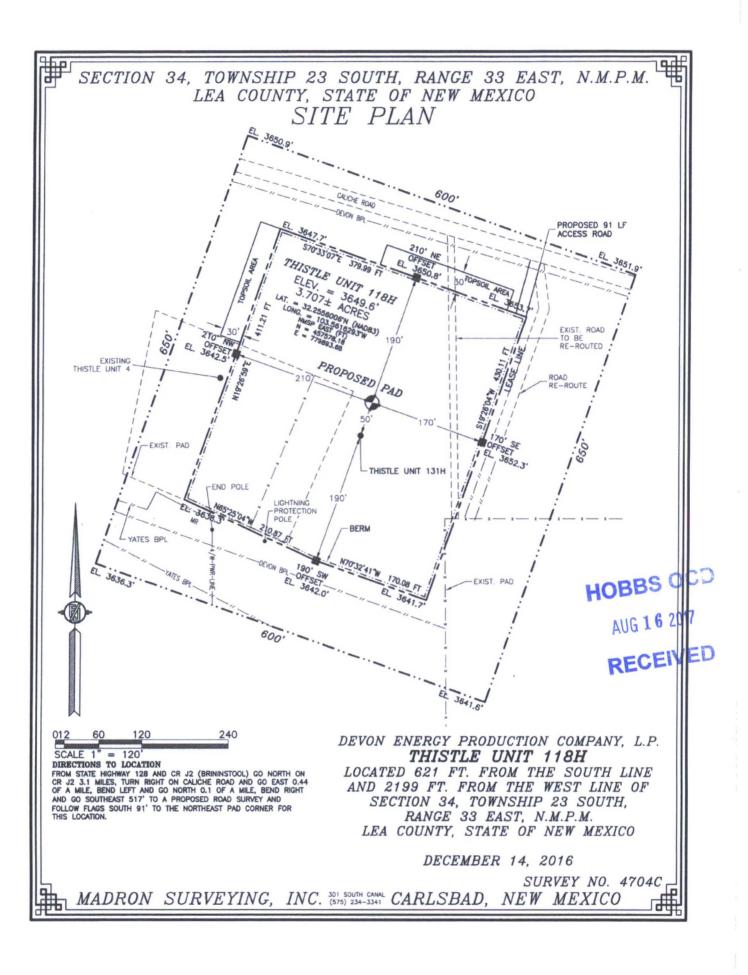

THISTLE UNIT 118H

LOCATED 621 FT. FROM THE SOUTH LINE
AND 2199 FT. FROM THE WEST LINE OF
SECTION 34, TOWNSHIP 23 SOUTH,
RANGE 33 EAST, N.M.P.M.
LEA COUNTY, STATE OF NEW MEXICO

DECEMBER 14, 2016

SURVEY NO. 4704C

## DEVON ENERGY PRODUCTION COMPANY, L.P. THISTLE UNIT 118H

LOCATED 621 FT. FROM THE SOUTH LINE AND 2199 FT. FROM THE WEST LINE OF SECTION 34, TOWNSHIP 23 SOUTH, RANGE 33 EAST, N.M.P.M. LEA COUNTY, STATE OF NEW MEXICO

DECEMBER 14, 2016

SURVEY NO. 4704C

MADRON SURVEYING, INC. (575) 234-3341 CARLSBAD, NEW MEXICO

FROM STATE HIGHWAY 128 AND CR J2 (BRININSTOOL) GO NORTH ON CR J2 3.1 MILES, TURN RIGHT ON CALICHE ROAD AND GO EAST 0.44 OF A MILE, BEND LEFT AND GO NORTH 0.1 OF A MILE, BEND RIGHT AND GO SOUTHEAST 517' TO A PROPOSED ROAD SURVEY AND FOLLOW FLAGS SOUTH 91' TO THE NORTHEAST PAD CORNER FOR THIS LOCATION.