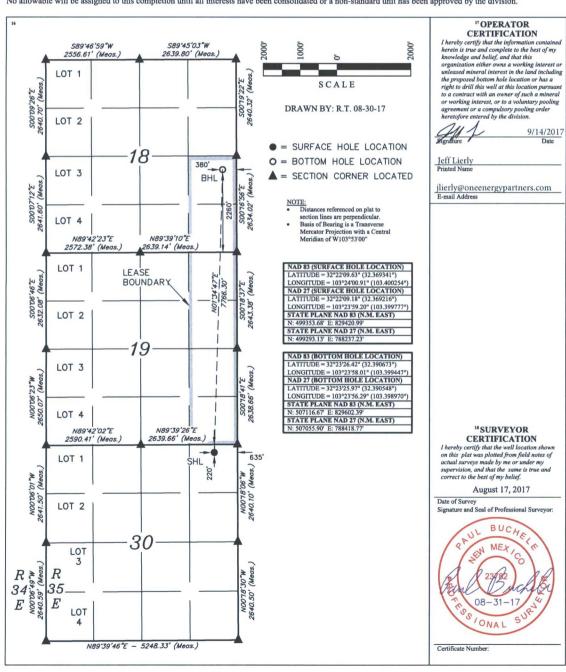

<u>District I</u> 1625 N. French Dr., Hobbs, NM 88240 Phone: (575) 393-6161 Fax: (575) 393-0720 District II 811 S. First St., Artesia, NM 88210 Phone: (575) 748-1283 Fax: (575) 748-9720 District III
1000 Rio Brazos Road, Aztec, NM 87410 Phone: (505) 334-6178 Fax: (505) 334-6170 District IV 1220 S. St. Francis Dr., Santa Fe, NM 87505 Phone: (505) 476-3460 Fax: (505) 476-3462

13 Joint or Infill

14 Consolidation Code

## State of New Mexico Energy, Minerals & Natural Resources Department OIL CONSERVATION DIVISION 1220 South St. Francis Dr. Santa Fe, NM 87505

Form C-102 Revised August 1, 2011 Submit one copy to appropriate
District Office

AMENDED REPORT

LEA

EAST

## WELL LOCATION AND ACREAGE DEDICATION PLAT

| 30- 625             | 2 <b>Pool Code</b> 96553 | ³ Pool Name<br>Ojo Chiso; Bone Sprin | g |
|---------------------|--------------------------|--------------------------------------|---|
| 319612              | s Pr<br>CANNON           | 6 Well Number<br>1H                  |   |
| OGRID No.<br>372031 | OneEnergy Pa             | <sup>9</sup> Elevation<br>3550.1'    |   |

Surface Location

| A                                                            | 30            | 22S             | 35E          | Lot Iun | 220                | NORTH                     | 635                  | EAST                   | LEA           |
|--------------------------------------------------------------|---------------|-----------------|--------------|---------|--------------------|---------------------------|----------------------|------------------------|---------------|
| <sup>11</sup> Bottom Hole Location If Different From Surface |               |                 |              |         |                    |                           |                      |                        |               |
| UL or lot no.<br>I                                           | Section<br>18 | Township<br>22S | Range<br>35E | Lot Idn | Feet from the 2260 | North/South line<br>SOUTH | Feet from the<br>380 | East/West line<br>EAST | County<br>LEA |

15 Order No No allowable will be assigned to this completion until all interests have been consolidated or a non-standard unit has been approved by the division.

**UELS, LLC** Corporate Office \* 85 South 200 East Vernal, UT 84078 \* (435) 789-1017