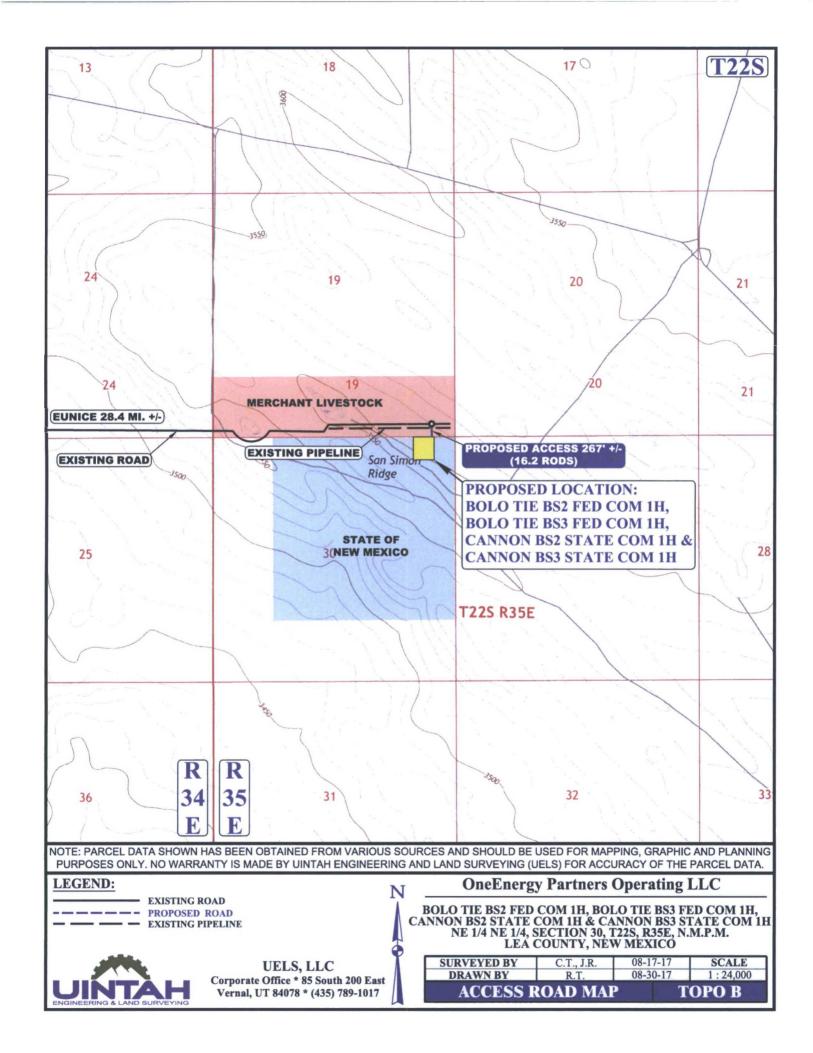

UINTAH ENGINEERING & LAND SURVEYING UELS, LLC Corporate Office \* 25 South 200 East Vernal, UT 34073 \* (435) 739-1017 
 SURVIEWED BY
 C.T., J.R.
 08-17-17
 SCAULE

 DRAWN BY
 R.T.
 08-30-17
 1:36,000

AERIAL MAP