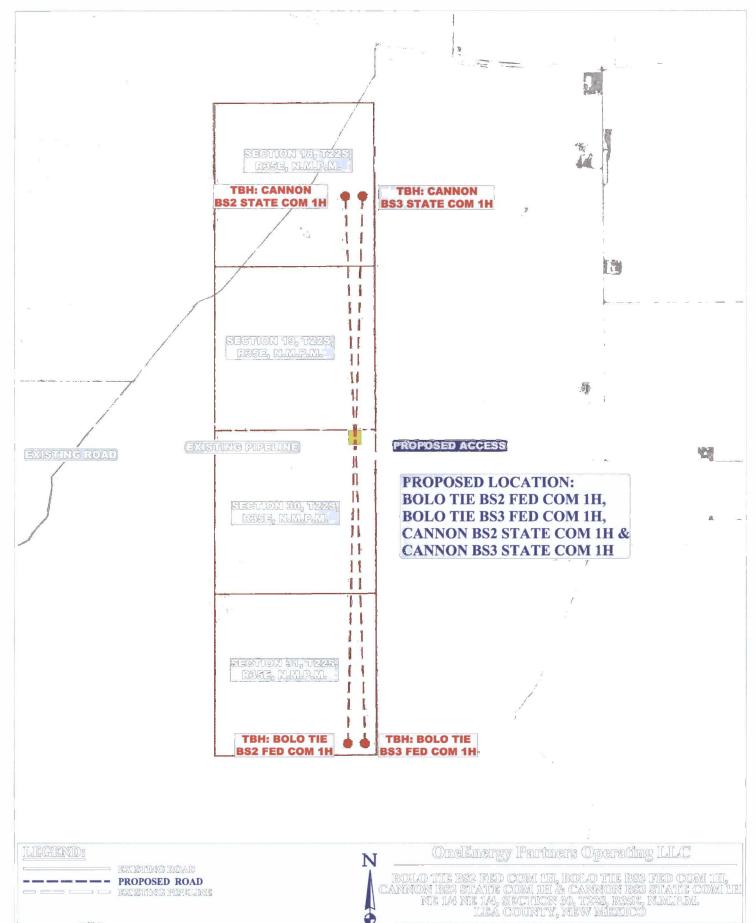

|                        |               |
| UL or lot no.<br>I                                           | Section<br>18 | Township<br>22S | Range<br>35E | Lot Idn | Feet from the 2260 | North/South line<br>SOUTH | Feet from the<br>380 | East/West line<br>EAST | County<br>LEA |

15 Order No No allowable will be assigned to this completion until all interests have been consolidated or a non-standard unit has been approved by the division.





**UELS, LLC** Corporate Office \* 85 South 200 East Vernal, UT 84078 \* (435) 789-1017

| SURVEYED BY | C.T., J.R. | 08-17-17 | SCALE     |  |  |  |
|-------------|------------|----------|-----------|--|--|--|
| DRAWN BY    | R.T.       | 08-30-17 | 1" = 100' |  |  |  |
| CITE DI AN  |            |          |           |  |  |  |





UINTAH ENGINEERING & LAND SURVEYING UELS, LLC Corporate Office \* 25 South 200 East Vernal, UT 34073 \* (435) 739-1017 
 SURVIEWED BY
 C.T., J.R.
 08-17-17
 SCAULE

 DRAWN BY
 R.T.
 08-30-17
 1:36,000

AERIAL MAP

TOPO I