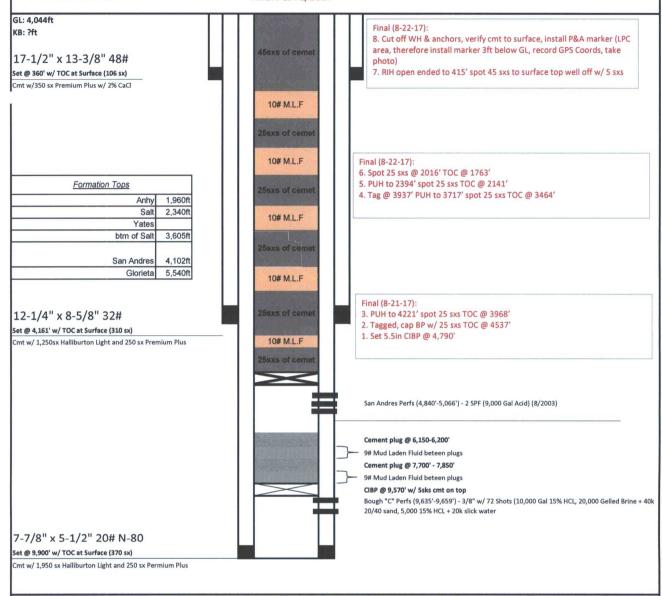

## Fox B State 3

API 30-041-20899 (Section 36 SE/4 : 8S : 36E) Roosevelt County

Spud Date - 8/8/2002 Final P&A 8/2017

Additional Notes: Well was spudded on 8/8/2002 and was originally perforated in the Bough "C" formation from 9,635' to 9,659' and stimulated w/ 10k Gal 15% HCL. In 11/2002 Layton Enterprises re-entered the well re-perforated and re-treated the existing Bough "C" Perfs (9,635' - 9,659') w/ 20k Gelled Brine + 40k 20/40 sand, and then again in 01/2003 w/ 5k 15% HCL + 20k slick water (on two seperate occasions). Well was determined uneconomic and was shut in pending P&A as of 3/20/03. Layton Enterprises re-entered well and set CIBP at 9,570', as well as two cement plugs from 7,700-7,850' and 6,150'-6,200'. In 8/2003 the well was then perforated in the San Andres from 4,840-5,066' (2SPF) and treated 9,000 gal 15% HCL. Pumping equipment was installed and the well was returned to production.