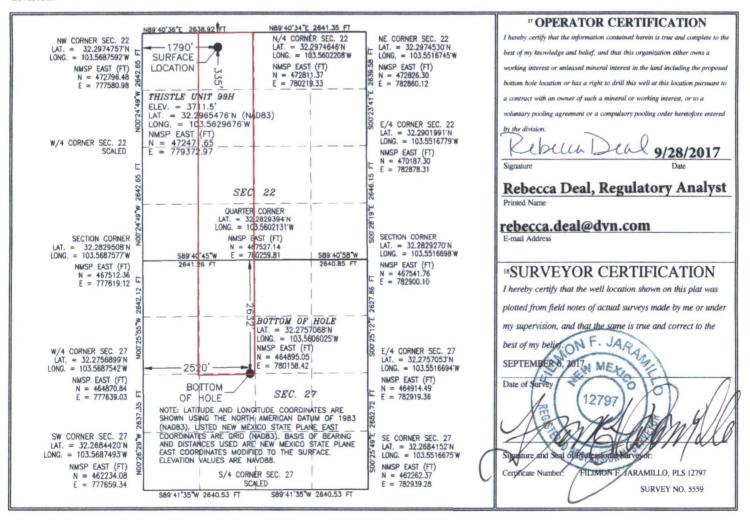

WELL LOCATION AND ACREAGE DEDICATION PLAT

| 59900                                        | TRIPLE X;BONE SPRING       |                             |  |  |  |
|----------------------------------------------|----------------------------|-----------------------------|--|--|--|
| <sup>5</sup> Property Name                   |                            |                             |  |  |  |
| THISTLE UNIT                                 |                            |                             |  |  |  |
| <sup>8</sup> Operator Name                   |                            |                             |  |  |  |
| DEVON ENERGY PRODUCTION COMPANY, L.P. 3711.5 |                            |                             |  |  |  |
|                                              | THI  * 0  DEVON ENERGY PRO | THISTLE UNIT  Operator Name |  |  |  |

|                              |         |          |              |          | <sup>™</sup> Surface 1 | Location         |               |                |        |
|------------------------------|---------|----------|--------------|----------|------------------------|------------------|---------------|----------------|--------|
| UL or lot no.                | Section | Township | Range        | Lot Idn  | Feet from the          | North/South line | Feet from the | East/West line | County |
| C                            | 22      | 23 S     | 33 E         |          | 335                    | NORTH            | 1790          | WEST           | LEA    |
|                              |         |          | " Be         | ottom Ho | ole Location           | If Different Fr  | om Surface    |                |        |
| UL or lot no.                | Section | Township | Range        | Lot Idn  | Feet from the          | North/South line | Feet from the | East/West line | County |
| F                            | 27      | 23 S     | 33 E         |          | 2632                   | NORTH            | 2520          | WEST           | LEA    |
| <sup>2</sup> Dedicated Acres |         | Code     | 15 Order No. |          |                        |                  |               |                |        |
| 240                          |         |          |              |          |                        |                  |               |                |        |