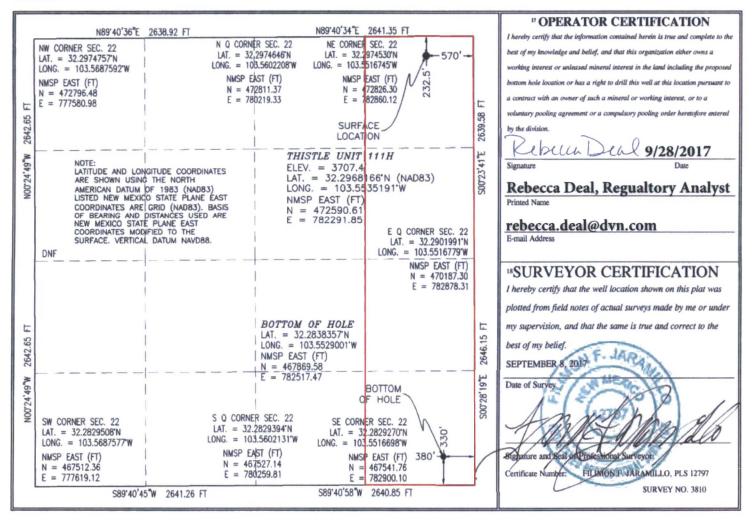

## WELL LOCATION AND ACREAGE DEDICATION PLAT

| <sup>1</sup> API Number<br>30-025-42785                                                         |         |                                                                     |        | <sup>2</sup> Pool Code<br>59900            |               |                  |               |                               |                                  |  |
|-------------------------------------------------------------------------------------------------|---------|---------------------------------------------------------------------|--------|--------------------------------------------|---------------|------------------|---------------|-------------------------------|----------------------------------|--|
| <sup>4</sup> Property Code<br>30884                                                             |         |                                                                     |        | <sup>5</sup> Property Name<br>THISTLE UNIT |               |                  |               |                               | <sup>6</sup> Well Number<br>111H |  |
| <sup>7</sup> OGRID No.<br>6137                                                                  |         | <sup>8</sup> Operator Name<br>DEVON ENERGY PRODUCTION COMPANY, L.P. |        |                                            |               |                  |               | <sup>9</sup> Elevation 3707.4 |                                  |  |
|                                                                                                 |         |                                                                     |        |                                            | " Surface ]   | Location         |               |                               |                                  |  |
| UL or lot no.                                                                                   | Section | Township                                                            | Range  | Lot Idn                                    | Feet from the | North/South line | Feet from the | East/West line                | e County                         |  |
| Α                                                                                               | 22      | 23 S                                                                | 33 E   |                                            | 232.5         | NORTH            | 570           | EAST                          | LEA                              |  |
|                                                                                                 |         |                                                                     | чB     | ottom Ho                                   | ole Location  | If Different Fr  | om Surface    |                               |                                  |  |
| UL or lot no.                                                                                   | Section | Township                                                            | Range  | Lot Idn                                    | Feet from the | North/South line | Feet from the | East/West line                | e County                         |  |
| Р                                                                                               | 22      | 23 S                                                                | 33 E   |                                            | 330           | SOUTH            | 380           | EAST                          | LEA                              |  |
| <sup>2</sup> Dedicated Acres <sup>13</sup> Joint or Infill <sup>14</sup> Consolidation C<br>160 |         |                                                                     | a Code | <sup>15</sup> Order No.                    |               |                  |               |                               |                                  |  |