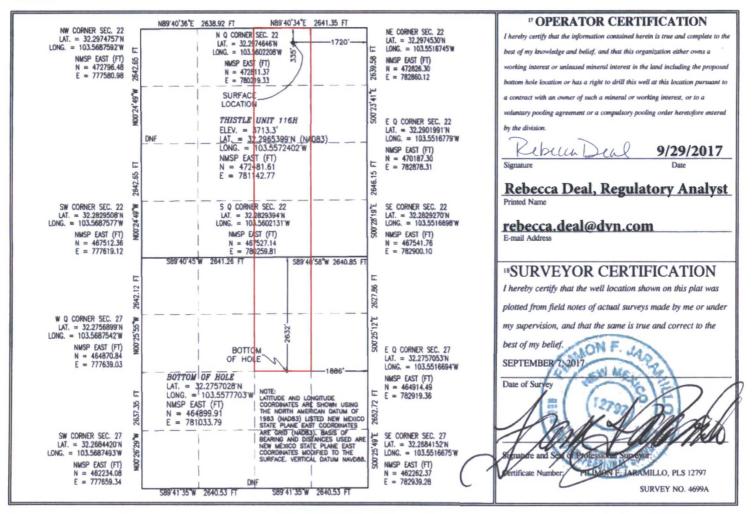

## WELL LOCATION AND ACREAGE DEDICATION PLAT

| <sup>1</sup> AP1 Number<br>30-025-43317 |                        |                                              |              | <sup>2</sup> Pool Code<br>59900 |                       | ' Pool Name<br>Triple X; Bone Spring |               |                |                          |
|-----------------------------------------|------------------------|----------------------------------------------|--------------|---------------------------------|-----------------------|--------------------------------------|---------------|----------------|--------------------------|
| <sup>4</sup> Property Code              |                        | <sup>5</sup> Property Name                   |              |                                 |                       |                                      |               |                | <sup>6</sup> Well Number |
| 30884<br>7 OGRID No.                    |                        | * Operator Name                              |              |                                 |                       |                                      |               |                | ° Elevation              |
| 6137                                    |                        | <b>DEVON ENERGY PRODUCTION COMPANY, L.P.</b> |              |                                 |                       |                                      |               |                | 3713.3                   |
|                                         |                        |                                              |              |                                 | <sup>10</sup> Surface | Location                             |               |                |                          |
| UL or lot no.                           | Section                | Township                                     | Range        | Lot Idn                         | Feet from the         | North/South line                     | Feet from the | East/West line | County                   |
| B                                       | 22                     | 23 S                                         | 33 E         |                                 | 335                   | NORTH                                | 1720          | EAST           | LEA                      |
|                                         |                        |                                              | " Bot        | tom Hol                         | e Location If         | f Different From                     | m Surface     |                |                          |
| UL or lot no.                           | Section                | Township                                     | Range        | Lot Idn                         | Feet from the         | North/South line                     | Feet from the | East/West line | County                   |
| G                                       | 27                     | 23 S                                         | 33 E         |                                 | 2632                  | NORTH                                | 1886          | EAST           | LEA                      |
| Dedicated Acres                         | <sup>13</sup> Joint of | r Infill <sup>14</sup> C                     | onsolidation | Code <sup>15</sup> Or           | der No.               |                                      |               |                |                          |
| 240                                     |                        |                                              |              |                                 |                       |                                      |               |                |                          |