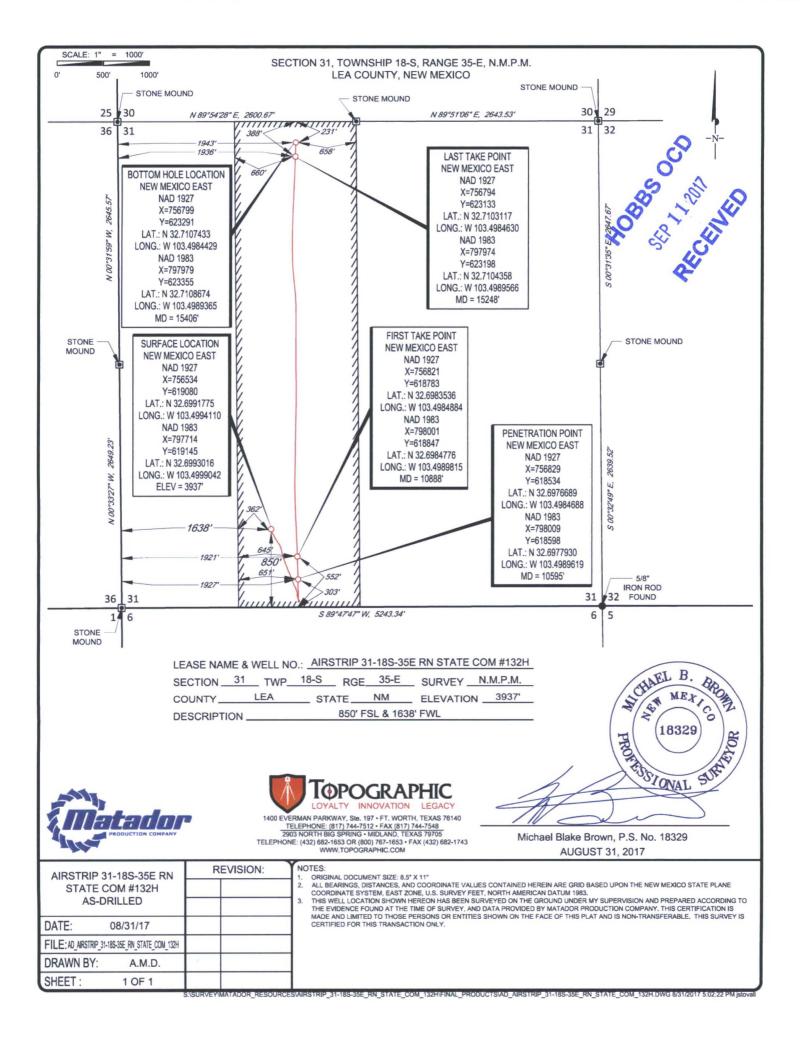

| Phone<br>Distri<br>811 S<br>Phone<br>Distri<br>1000 J<br>Phone<br>Distri<br>1220 S | N. French Dr., Hobbs, NM 88240<br>:: (575) 393-6161 Fax: (575) 393-0720<br>et II<br>First St., Artesia, NM 88210<br>:: (575) 748-1283 Fax: (575) 748-9720<br>et III<br>Rio Brazos Road, Aztec, NM 87410<br>:: (505) 334-6178 Fax: (505) 334-6170 | Energy, Minera<br>D<br>OIL CONSER<br>1220 Sou | of New Mexico<br>Ils & Natura <b>LROBBS OCD</b><br>epartment<br>EVATION DIVISION1 2017<br>th St. Francis Dr.<br>Fe, NM 87505<br>RECEIVED | Submit | FORM C-102<br>Revised August 1, 2011<br>one copy to appropriate<br>District Office<br>AMENDED REPORT |
|------------------------------------------------------------------------------------|--------------------------------------------------------------------------------------------------------------------------------------------------------------------------------------------------------------------------------------------------|-----------------------------------------------|------------------------------------------------------------------------------------------------------------------------------------------|--------|------------------------------------------------------------------------------------------------------|
|                                                                                    | WI                                                                                                                                                                                                                                               | ELL LOCATION AND                              | ACREAGE DEDICATION PLA                                                                                                                   | Т      |                                                                                                      |
|                                                                                    | <sup>1</sup> API Number                                                                                                                                                                                                                          | <sup>2</sup> Pool Code                        | <sup>3</sup> Pool Na                                                                                                                     | ime    |                                                                                                      |

| 30-025-43816                   |         |                                  |       | 960     |               | AIRSTRIP; BONE SPRING |               |                          |             |        |  |
|--------------------------------|---------|----------------------------------|-------|---------|---------------|-----------------------|---------------|--------------------------|-------------|--------|--|
| <sup>4</sup> Property Code     |         | <sup>5</sup> Property Name       |       |         |               |                       |               | <sup>6</sup> Well Number |             |        |  |
| 314818                         |         | AIRSTRIP 31-18S-35E RN STATE COM |       |         |               |                       |               | #132H                    |             |        |  |
| <sup>7</sup> OGRID No.         |         | <sup>8</sup> Operator Name       |       |         |               |                       |               | <sup>9</sup> Elevation   |             |        |  |
| 22897                          |         | MATADOR PRODUCTION COMPANY       |       |         |               |                       |               | 3937'                    |             |        |  |
| <sup>10</sup> Surface Location |         |                                  |       |         |               |                       |               |                          |             |        |  |
| UL or lot no.                  | Section | Township                         | Range | Lot Idn | Feet from the | North/South line      | Feet from the | Eas                      | t/West line | County |  |
| N                              | 31      | 18-S                             | 35-E  | -       | 850'          | SOUTH                 | 1638'         | WES                      | ST          | LEA    |  |
|                                |         |                                  |       |         |               |                       |               |                          |             |        |  |

| UL or lot no.                                                                                          | Section | Township | Range | Lot Idn               | Feet from the | North/South line | Feet from the | East/West line | County |
|--------------------------------------------------------------------------------------------------------|---------|----------|-------|-----------------------|---------------|------------------|---------------|----------------|--------|
| C                                                                                                      | 31      | 18-S     | 35-E  | -                     | 231'          | NORTH            | 1943'         | WEST           | LEA    |
| <sup>12</sup> Dedicated Acres <sup>13</sup> Joint or Infill <sup>14</sup> Consolidation Code<br>160.75 |         |          |       | ode <sup>15</sup> Ord | ler No.       |                  |               |                |        |

No allowable will be assigned to this completion until all interests have been consolidated or a non-standard unit has been approved by the division.

S.ISURVEYMATADOR\_RESOURCES/AIRSTRIP\_31-18S-35E\_RN\_STATE\_COM\_132H/FINAL\_PRODUCTS/AD\_AIRSTRIP\_31-18S-35E\_RN\_STATE\_COM\_132H.DWG 8/31/2017 5:02:22 PM jstoval