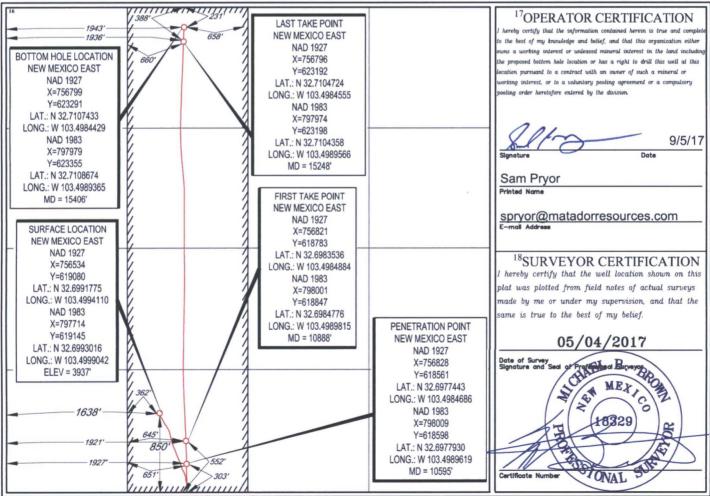

| Phone<br>Distri<br>811 S<br>Phone<br>Distri<br>1000 J<br>Phone<br>Distri<br>1220 S | N. French Dr., Hobbs, NM 88240<br>:: (575) 393-6161 Fax: (575) 393-0720<br>et II<br>First St., Artesia, NM 88210<br>:: (575) 748-1283 Fax: (575) 748-9720<br>et III<br>Rio Brazos Road, Aztec, NM 87410<br>:: (505) 334-6178 Fax: (505) 334-6170 | Energy, Minera<br>D<br>OIL CONSER<br>1220 Sou | of New Mexico<br>Ils & Natura <b>LROBBS OCD</b><br>epartment<br>EVATION DIVISION1 2017<br>th St. Francis Dr.<br>Fe, NM 87505<br>RECEIVED | Submit | FORM C-102<br>Revised August 1, 2011<br>one copy to appropriate<br>District Office<br>AMENDED REPORT |
|------------------------------------------------------------------------------------|--------------------------------------------------------------------------------------------------------------------------------------------------------------------------------------------------------------------------------------------------|-----------------------------------------------|------------------------------------------------------------------------------------------------------------------------------------------|--------|------------------------------------------------------------------------------------------------------|
|                                                                                    | WI                                                                                                                                                                                                                                               | ELL LOCATION AND                              | ACREAGE DEDICATION PLA                                                                                                                   | Т      |                                                                                                      |
|                                                                                    | <sup>1</sup> API Number                                                                                                                                                                                                                          | <sup>2</sup> Pool Code                        | <sup>3</sup> Pool Na                                                                                                                     | ime    |                                                                                                      |

| 30-025-43816                   |         |                                  |       | 960     |               | AIRSTRIP; BONE SPRING |               |                          |             |        |  |
|--------------------------------|---------|----------------------------------|-------|---------|---------------|-----------------------|---------------|--------------------------|-------------|--------|--|
| <sup>4</sup> Property Code     |         | <sup>5</sup> Property Name       |       |         |               |                       |               | <sup>6</sup> Well Number |             |        |  |
| 314818                         |         | AIRSTRIP 31-18S-35E RN STATE COM |       |         |               |                       |               | #132H                    |             |        |  |
| <sup>7</sup> OGRID No.         |         | <sup>8</sup> Operator Name       |       |         |               |                       |               | <sup>9</sup> Elevation   |             |        |  |
| 22897                          |         | MATADOR PRODUCTION COMPANY       |       |         |               |                       |               | 3937'                    |             |        |  |
| <sup>10</sup> Surface Location |         |                                  |       |         |               |                       |               |                          |             |        |  |
| UL or lot no.                  | Section | Township                         | Range | Lot Idn | Feet from the | North/South line      | Feet from the | Eas                      | t/West line | County |  |
| N                              | 31      | 18-S                             | 35-E  | -       | 850'          | SOUTH                 | 1638'         | WES                      | ST          | LEA    |  |
|                                |         |                                  |       |         |               |                       |               |                          |             |        |  |

| UL or lot no.                                                                                          | Section | Township | Range | Lot Idn               | Feet from the | North/South line | Feet from the | East/West line | County |
|--------------------------------------------------------------------------------------------------------|---------|----------|-------|-----------------------|---------------|------------------|---------------|----------------|--------|
| C                                                                                                      | 31      | 18-S     | 35-E  | -                     | 231'          | NORTH            | 1943'         | WEST           | LEA    |
| <sup>12</sup> Dedicated Acres <sup>13</sup> Joint or Infill <sup>14</sup> Consolidation Code<br>160.75 |         |          |       | ode <sup>15</sup> Ord | ler No.       |                  |               |                |        |

No allowable will be assigned to this completion until all interests have been consolidated or a non-standard unit has been approved by the division.

S.ISURVEYMATADOR\_RESOURCES/AIRSTRIP\_31-18S-35E\_RN\_STATE\_COM\_132H/FINAL\_PRODUCTS/AD\_AIRSTRIP\_31-18S-35E\_RN\_STATE\_COM\_132H.DWG 8/31/2017 5:02:22 PM jstoval