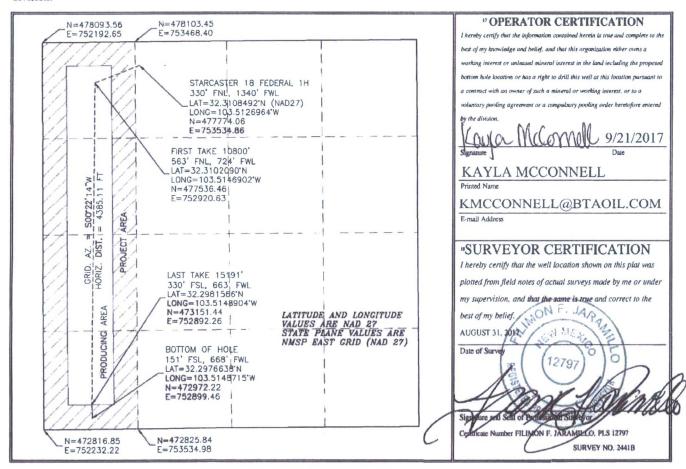

## WELL LOCATION AND ACREAGE DEDICATION PLAT

| <sup>1</sup> API Number 30-025-43388 |                            | <sup>2</sup> Pool Code | <sup>3</sup> Pool Name |  |  |  |
|--------------------------------------|----------------------------|------------------------|------------------------|--|--|--|
|                                      |                            | 5150                   | NG NORTH               |  |  |  |
| <sup>4</sup> Property Code           |                            | 6 Well Number          |                        |  |  |  |
| 313567                               |                            | 1H                     |                        |  |  |  |
| OGRID No.                            |                            | <sup>9</sup> Elevation |                        |  |  |  |
| 260297                               | 297 BTA OIL PRODUCERS, LLC |                        |                        |  |  |  |

Surface Location

|                                                |             |          |               |            | Sui lace      | Location         |               |                |        |  |  |
|------------------------------------------------|-------------|----------|---------------|------------|---------------|------------------|---------------|----------------|--------|--|--|
| UL or lot no.                                  | Section     | Township | Range         | Lot Idn    | Feet from the | North/South line | Feet from the | East/West line | County |  |  |
| 1                                              | 18          | 23 S     | 34 E          |            | 330           | NORTH            | 1340          | WEST           | LEA    |  |  |
| Bottom Hole Location If Different From Surface |             |          |               |            |               |                  |               |                |        |  |  |
| UL or lot no.                                  | Section     | Township | Range         | Lot Idn    | Feet from the | North/South line | Feet from the | East/West line | County |  |  |
| 4                                              | 18          | 23 S     | 34 E          |            | 151           | SOUTH            | 668           | WEST           | LEA    |  |  |
| 12 Dedicated Acres                             | 13 Joint or | Infill " | Consolldation | Code 15 Or | der No.       |                  |               |                |        |  |  |
| 150.96                                         |             |          |               |            |               |                  |               |                |        |  |  |