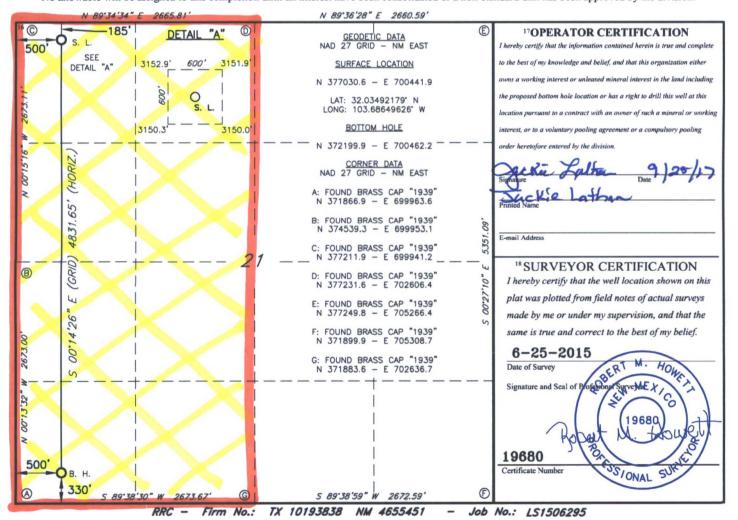

☐ AMENDED REPORT

WELL LOCATION AND ACREAGE DEL

|                            |          | V                              | ELL L           | OCATIO                    | N AND ACE     | REAGE DEDIC      | ATION PLA     |          |                |             |  |
|----------------------------|----------|--------------------------------|-----------------|---------------------------|---------------|------------------|---------------|----------|----------------|-------------|--|
| <sup>1</sup> API Number    |          |                                |                 | <sup>2</sup> Pool Code    |               |                  |               |          |                |             |  |
| 30-025-42914               |          |                                |                 | 98065 WC-025-608 5263205N |               |                  |               |          | Deper Walfer   | 0           |  |
| <sup>4</sup> Property Code |          |                                |                 | 5 Property Name           |               |                  |               |          | 6 Well Number  |             |  |
| 315631                     |          | RED HILLS WEST 21 W1DM FED COM |                 |                           |               |                  |               |          | 3H             |             |  |
| 7 OGRID NO.                |          |                                | 8 Operator Name |                           |               |                  |               |          |                | 9 Elevation |  |
| 14744                      |          | MEWBOURNE OIL COMPANY          |                 |                           |               |                  |               | 3153'    |                |             |  |
|                            |          |                                |                 |                           | 10 Surface    | Location         |               |          |                |             |  |
| UL or lot no.              | Section  | Township                       | Range           | Lot Idn                   | Feet from the | North/South line | Feet From the | East/Wes | st line County |             |  |
| D                          | 21       | 26S                            | 32E             |                           | 185           | NORTH            | 500           | WES      | ST LEA         |             |  |
|                            |          |                                | 11.]            | Bottom H                  | lole Location | If Different Fr  | om Surface    |          |                |             |  |
| UL or lot no.              | Section  | Township                       | Range           | Lot Idn                   | Feet from the | North/South line | Feet from the | East/Wes | st line County |             |  |
| M                          | 21       | 26S                            | 32E             |                           | 330           | SOUTH            | 500           | WES      | ST LEA         |             |  |
| Dedicated Acres            | 13 Joint | or Infill 14 (                 | Consolidation   | Code 15 (                 | Order No.     |                  |               |          |                |             |  |