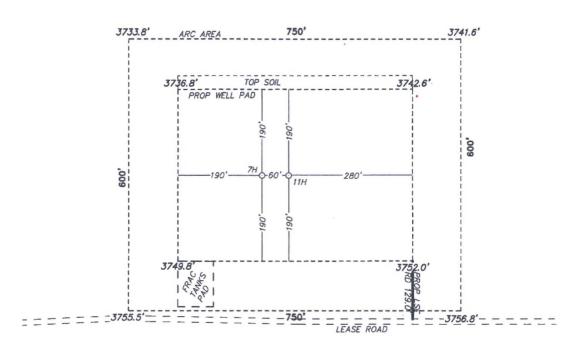

### WELL LOCATION AND ACREAGE DEDICATION PLAT

☐ AMENDED REPORT

| 30-025-4                                       | Number<br>3036 | Lea Bone Spring South |               |         |               |                  |               |                |        |
|------------------------------------------------|----------------|-----------------------|---------------|---------|---------------|------------------|---------------|----------------|--------|
| Property C                                     | ode            |                       |               |         | Property Nam  | e                |               | Well Nu        | ımber  |
|                                                |                |                       |               | LEA SO  | UTH 25 FED    | COM 1BS          |               | 11H            |        |
| OGRID No                                       | ).             |                       |               |         | Operator Nam  |                  |               | Elevation      |        |
| 372137                                         |                |                       | CH            | ISHOLM  | ENERGY OF     | ERATING, LLC     |               | 374.           | 3'     |
| Surface Location                               |                |                       |               |         |               |                  |               |                |        |
| UL or lot No.                                  | Section        | Township              | Range         | Lot Idn | Feet from the | North/South line | Feet from the | East/West line | County |
| 0                                              | 25             | 20 S                  | 34 E          |         | 330           | SOUTH            | 1920          | EAST           | LEA    |
| Bottom Hole Location If Different From Surface |                |                       |               |         |               |                  |               |                |        |
| UL or lot No.                                  | Section        | Township              | Range         | Lot Idn | Feet from the | North/South line | Feet from the | East/West line | County |
| В                                              | 25             | 20 S                  | 34 E          |         | 330           | NORTH            | 1680          | EAST           | LEA    |
| Dedicated Acres                                | Joint o        | r Infill Co           | nsolidation ( | Code Or | der No.       |                  |               |                |        |
| 160                                            |                |                       |               |         |               |                  |               |                |        |

NO ALLOWABLE WILL BE ASSIGNED TO THIS COMPLETION UNTIL ALL INTERESTS HAVE BEEN CONSOLIDATED

OR A NON-STANDARD UNIT HAS BEEN APPROVED BY THE DIVISION

|                                        | OR A NON-STAN                                                                                                           | DARD UNIT HAS BEEN                     | APPROVED BY THE                        | E DIVISION                                                                                                                                                                                                                                                                                                                                                                                                                                                                                                                                                            |
|----------------------------------------|-------------------------------------------------------------------------------------------------------------------------|----------------------------------------|----------------------------------------|-----------------------------------------------------------------------------------------------------------------------------------------------------------------------------------------------------------------------------------------------------------------------------------------------------------------------------------------------------------------------------------------------------------------------------------------------------------------------------------------------------------------------------------------------------------------------|
| N.: 565265.0<br>E.: 791227.4<br>NAD 83 | BOTTOM HOLE LOCATION   Lat - N 32.550458   Long - W 103.510636   NMSPCE - K 794832.3   (NAD-83)                         | N.: 565287.9<br>E.: 793869.4<br>NAD 83 | N.: 565310.9<br>E.: 796509.3<br>NAD 83 | OPERATOR CERTIFICATION  I hereby certify that the information contained herein is true and complete to the best of my knowledge and belief, and that this organization either owns a working interest or unleased mineral interest in the land including the proposed bottom hole location or has a right to drill this well at this location pursuant to a contract with an owner of such a mineral or working interest, or to a voluntary pooling agreement or a compulsory pooling order heretofore entered by the division.  Dettil Malson 8/3/17  Signature Date |
|                                        |                                                                                                                         | 4625.9.                                | N.: 562668.1<br>E.: 796532.8<br>NAD 83 | Bettie Wason Printed Name bettie@watsonreg.com Email Address  SURVEYOR CERTIFICATION                                                                                                                                                                                                                                                                                                                                                                                                                                                                                  |
|                                        | Producing<br>  Window<br> <br> <br>                                                                                     |                                        | •                                      | I hereby certify that the well location shown on this plat was plotted from field notes of actual surveys made by me or under my supervison and that the same is true and correct to the best of my belief.  Date Surveyed MEX.  Signature & Stat of                                                                                                                                                                                                                                                                                                                  |
| N.: 559985.5                           | SURFACE LOCATION   Lat - N 32.537756   Long - W 103.511397   NMSPCE - N 560343.8   E 794633.7   (NAD-83)   N.: 560007.5 | 3733.8'   3741.6<br> FTP               | —1920'——N.: 560030.8                   | Signature See of Professional Surveyor  Certificate No. Our L. Jones 7977                                                                                                                                                                                                                                                                                                                                                                                                                                                                                             |
| E.: 791266.2<br>NAD 83                 | E.: 793917.3<br>NAD 83                                                                                                  | 330,                                   | E.: 796556.2<br>NAD 83                 | Basin surveyS 33058                                                                                                                                                                                                                                                                                                                                                                                                                                                                                                                                                   |

SECTION 25, TOWNSHIP 20 SOUTH, RANGE 34 EAST, N.M.P.M., NEW MEXICO. LEA COUNTY,

NEARBURG PRODUCING CO. LEA SOUTH 25 FEDERAL COM #11H ELEV. - 3743' Lat - N 32.537756 Long - W 103.511397 NMSPCE- N 560343.8 E 794633.7 (NAD-83)

BASIN SURVEYS P.O. BOX 1786-HOBBS, NEW MEXICO

Drawn By: W.O. Number: 33058

Disk: JG 33058

FROM THE SOUTH LINE AND 1920' FROM THE EAST LINE OF

REF: LEA SOUTH 25 FEDERAL COM #11H / WELL PAD TOPO

SECTION 25, TOWNSHIP 20 SOUTH, RANGE 34 EAST,

THE LEA SOUTH 25 FEDERAL COM #11H LOCATED 330'

N.M.P.M., LEA COUNTY, NEW MEXICO.

Sheet Sheets Survey Date: 6-13-2017 1 of

## LEA SOUTH 25 FEDERAL COM #11H

Located 330' FSL and 1920' FEL Section 25, Township 20 South, Range 34 East, N.M.P.M., Lea County, New Mexico.

P.O. Box 1786 1120 N. West County Rd. Hobbs, New Mexico 88241 (575) 393-7316 - Office (575) 392-2206 - Fax basinsurveys.com W.O. Number: JG 33058