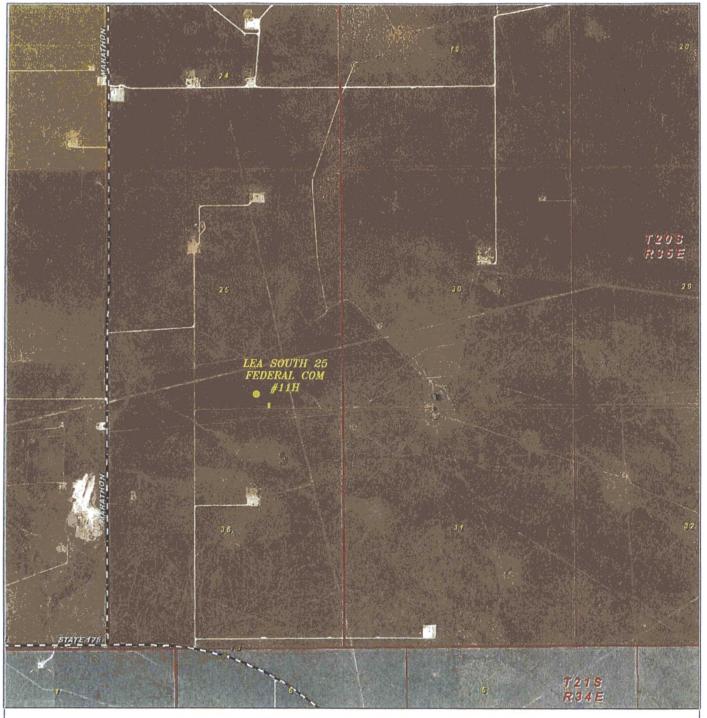

SECTION 25, TOWNSHIP 20 SOUTH, RANGE 34 EAST, N.M.P.M., NEW MEXICO. LEA COUNTY,

NEARBURG PRODUCING CO. LEA SOUTH 25 FEDERAL COM #11H ELEV. - 3743' Lat - N 32.537756 Long - W 103.511397 NMSPCE- N 560343.8 E 794633.7 (NAD-83)

EUNICE, NM IS ±22 MILES TO THE SOUTHEAST OF LOCATION.

200 0 400 FEET 200 BBBBB SCALE: 1" = 200'

CHISHOLM ENERGY OPERATING, LLC

Directions to Location:

Date: 6-16-2017

FROM THE JUNCTION OF HWY 176 AND MARATHON ROAD, GO NORTH ON MARATHON ROAD FOR 1.3 MILES TO LEASE ROAD, ON LEASE ROAD TO EAST 0.4 MILES TO LEASE ROAD, TURN SOUTH 0.4 MILES TURNING EAST 0.3 MILES TO PROPOSED LEASE ROAD.

BASIN SURVEYS P.O. BOX 1786-HOBBS, NEW MEXICO

Drawn By: W.O. Number: 33058

Disk: JG 33058

FROM THE SOUTH LINE AND 1920' FROM THE EAST LINE OF

REF: LEA SOUTH 25 FEDERAL COM #11H / WELL PAD TOPO

SECTION 25, TOWNSHIP 20 SOUTH, RANGE 34 EAST,