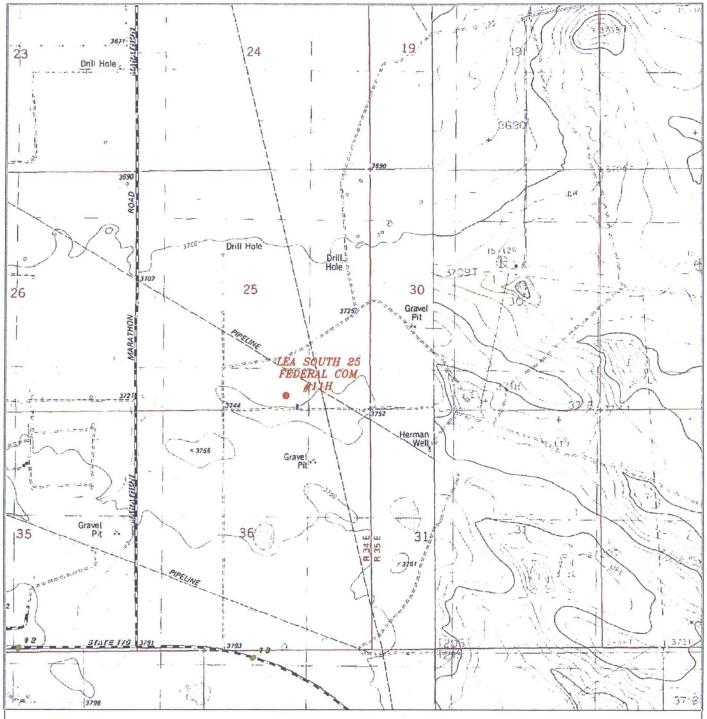

SECTION 25, TOWNSHIP 20 SOUTH, RANGE 34 EAST, N.M.P.M., NEW MEXICO. LEA COUNTY,

NEARBURG PRODUCING CO. LEA SOUTH 25 FEDERAL COM #11H ELEV. - 3743' Lat - N 32.537756 Long - W 103.511397 NMSPCE- N 560343.8 E 794633.7 (NAD-83)

EUNICE, NM IS ±22 MILES TO THE SOUTHEAST OF LOCATION.

200 0 400 FEET 200 BBBBB SCALE: 1" = 200'

CHISHOLM ENERGY OPERATING, LLC

Directions to Location:

Date: 6-16-2017

FROM THE JUNCTION OF HWY 176 AND MARATHON ROAD, GO NORTH ON MARATHON ROAD FOR 1.3 MILES TO LEASE ROAD, ON LEASE ROAD TO EAST 0.4 MILES TO LEASE ROAD, TURN SOUTH 0.4 MILES TURNING EAST 0.3 MILES TO PROPOSED LEASE ROAD.

BASIN SURVEYS P.O. BOX 1786-HOBBS, NEW MEXICO

Drawn By: W.O. Number: 33058

Disk: JG 33058

FROM THE SOUTH LINE AND 1920' FROM THE EAST LINE OF

REF: LEA SOUTH 25 FEDERAL COM #11H / WELL PAD TOPO

SECTION 25, TOWNSHIP 20 SOUTH, RANGE 34 EAST,

THE LEA SOUTH 25 FEDERAL COM #11H LOCATED 330'

N.M.P.M., LEA COUNTY, NEW MEXICO.

Sheet Sheets Survey Date: 6-13-2017 1 of