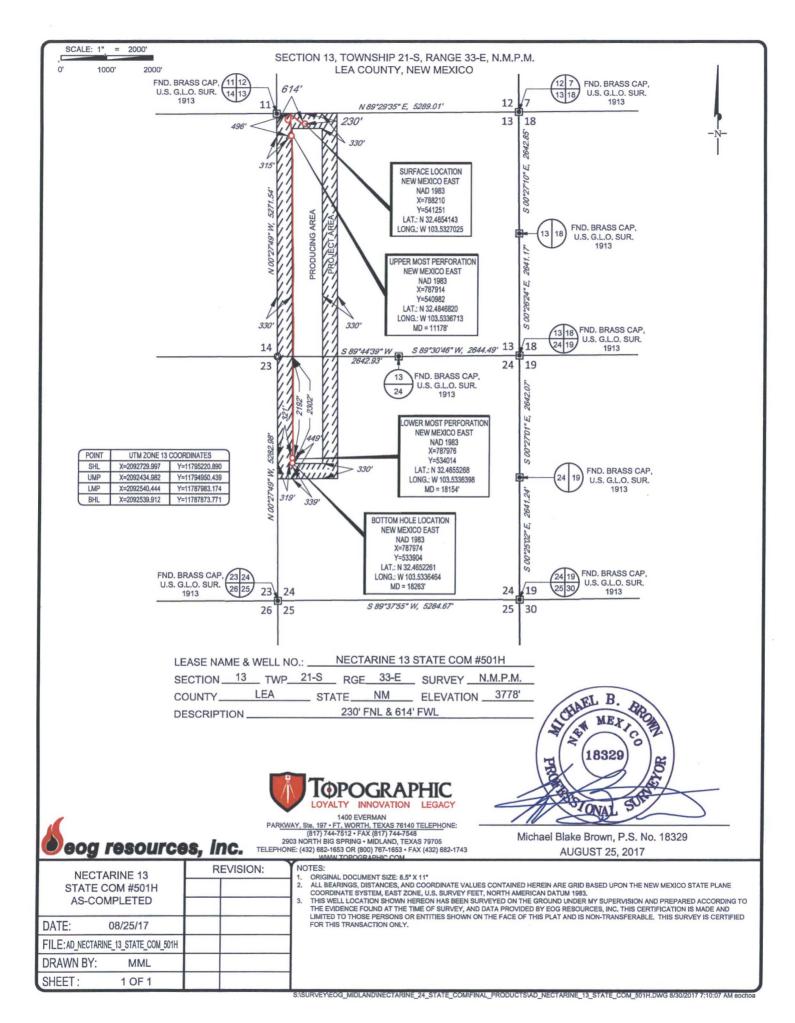

| <sup>1</sup> API Number    |     | <sup>2</sup> Pool Code   | <sup>3</sup> Pool Name |       |                        |  |
|----------------------------|-----|--------------------------|------------------------|-------|------------------------|--|
| 30-025- <b>43</b>          | 793 | 5535                     | Berry: Bone Spring,    | North |                        |  |
| <sup>4</sup> Property Code |     | <sup>6</sup> Well Number |                        |       |                        |  |
|                            |     | NECTARINE                | 13 STATE COM           | _     | #501H                  |  |
| 7OGRID No.                 |     | <sup>8</sup> Op          | perator Name           |       | <sup>9</sup> Elevation |  |
| 7377                       |     | 3778'                    |                        |       |                        |  |
| /3//                       |     |                          | OURCES, INC.           |       | 37                     |  |

10 Surface Location East/West line UL or lot no. Section Township Range Lot Idn Feet from the North/South line Feet from the County 13 21-S 33-E 230 NORTH WEST LEA D 614

| UL or lot no.                                                      | Section 24 | Township 21-S | 33-E      | Lot Idn | Feet from the 2302 | North/South line NORTH | Feet from the | East/West line WEST | LEA |
|--------------------------------------------------------------------|------------|---------------|-----------|---------|--------------------|------------------------|---------------|---------------------|-----|
| 12 Dedicated Acres 240.00 12 Joint or Infill 14 Consolidation Code |            |               | e l¹5Orde | r No.   |                    |                        |               |                     |     |

No allowable will be assigned to this completion until all interests have been consolidated or a non-standard unit has been approved by