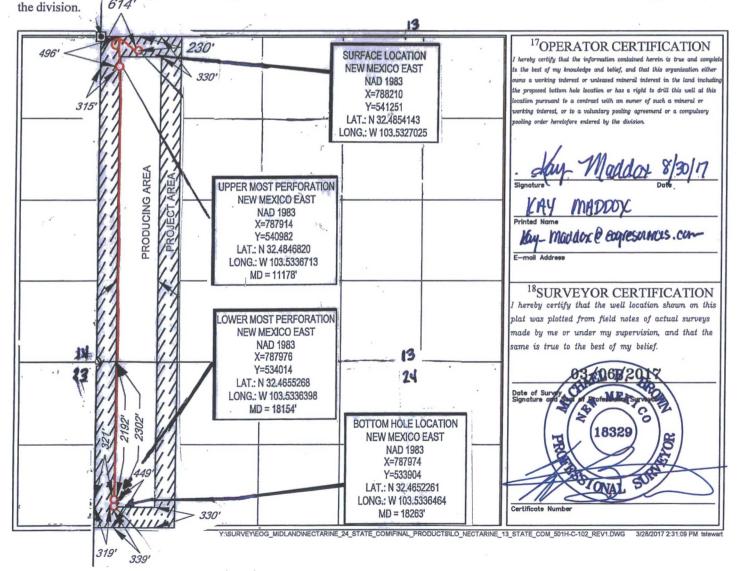

| <sup>1</sup> API Number    |     | <sup>2</sup> Pool Code   | <sup>3</sup> Pool Name |       |                        |  |
|----------------------------|-----|--------------------------|------------------------|-------|------------------------|--|
| 30-025- <b>43</b>          | 793 | 5535                     | Berry: Bone Spring,    | North |                        |  |
| <sup>4</sup> Property Code |     | <sup>6</sup> Well Number |                        |       |                        |  |
|                            |     | NECTARINE                | 13 STATE COM           | _     | #501H                  |  |
| 7OGRID No.                 |     | <sup>8</sup> Op          | perator Name           |       | <sup>9</sup> Elevation |  |
| 7377                       |     | 3778'                    |                        |       |                        |  |
| /3//                       |     |                          | OURCES, INC.           |       | 37                     |  |

10 Surface Location East/West line UL or lot no. Section Township Range Lot Idn Feet from the North/South line Feet from the County 13 21-S 33-E 230 NORTH WEST LEA D 614

| UL or lot no.                                                      | Section 24 | Township 21-S | 33-E      | Lot Idn | Feet from the 2302 | North/South line NORTH | Feet from the | East/West line WEST | LEA |
|--------------------------------------------------------------------|------------|---------------|-----------|---------|--------------------|------------------------|---------------|---------------------|-----|
| 12 Dedicated Acres 240.00 12 Joint or Infill 14 Consolidation Code |            |               | e l¹5Orde | r No.   |                    |                        |               |                     |     |

No allowable will be assigned to this completion until all interests have been consolidated or a non-standard unit has been approved by