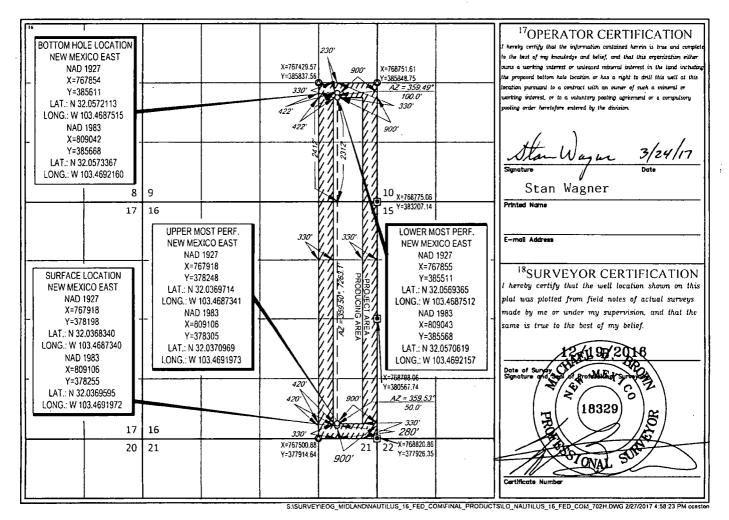

**FORM C-102** 

**EAST** 

AMENDED REPORT

**LEA** 

**District Office** 

WELL LOCATION AND ACREAGE DEDICATION PLAT

| API Number    |              |          | <sup>2</sup> Pool Code     |         |                           | Pool Name             |               |                |                        |  |
|---------------|--------------|----------|----------------------------|---------|---------------------------|-----------------------|---------------|----------------|------------------------|--|
| 30-025        | 5- <b>44</b> | 171      | 98105                      | 5       | WC-O                      | 25 G <b>-</b> 09 S263 | 416B; Uppe    | er Wolfcam     | p                      |  |
| Property Co   |              |          | <sup>5</sup> Property Name |         |                           |                       |               |                | Vell Number            |  |
| 31960         | 63           |          | NAUTILUS 16 FED COM        |         |                           |                       |               |                | #702H                  |  |
| OGRID No.     |              |          | <sup>8</sup> Operator Name |         |                           |                       |               |                | <sup>9</sup> Elevation |  |
| 7377          |              |          | EOG RESOURCES, INC.        |         |                           |                       |               |                | 3312'                  |  |
|               |              |          |                            |         | <sup>10</sup> Surface Loc | ıtion                 |               |                |                        |  |
| UL or lot no. | Section      | Township | Range                      | Lot Idn | Feet from the             | North/South line      | Feet from the | East/West line | Co                     |  |

| UL or lot no.     | Section                  | Township               | Range           | Lot Idn              | Feet from the | North/South line | Feet from the | East/West line | County |
|-------------------|--------------------------|------------------------|-----------------|----------------------|---------------|------------------|---------------|----------------|--------|
| I                 | 9                        | 26-S                   | 34-E            | -                    | 2412'         | SOUTH            | 900'          | EAST           | LEA    |
| 12Dedicated Acres | <sup>13</sup> Joint or I | nfill <sup>11</sup> Co | nsolidation Cod | le <sup>15</sup> Ord | er No.        |                  | <del>_</del>  |                |        |
| 240.00            |                          | 1                      |                 | ł                    |               |                  |               |                |        |

SOUTH

900'

280

No allowable will be assigned to this completion until all interests have been consolidated or a non-standard unit has been approved by the division.