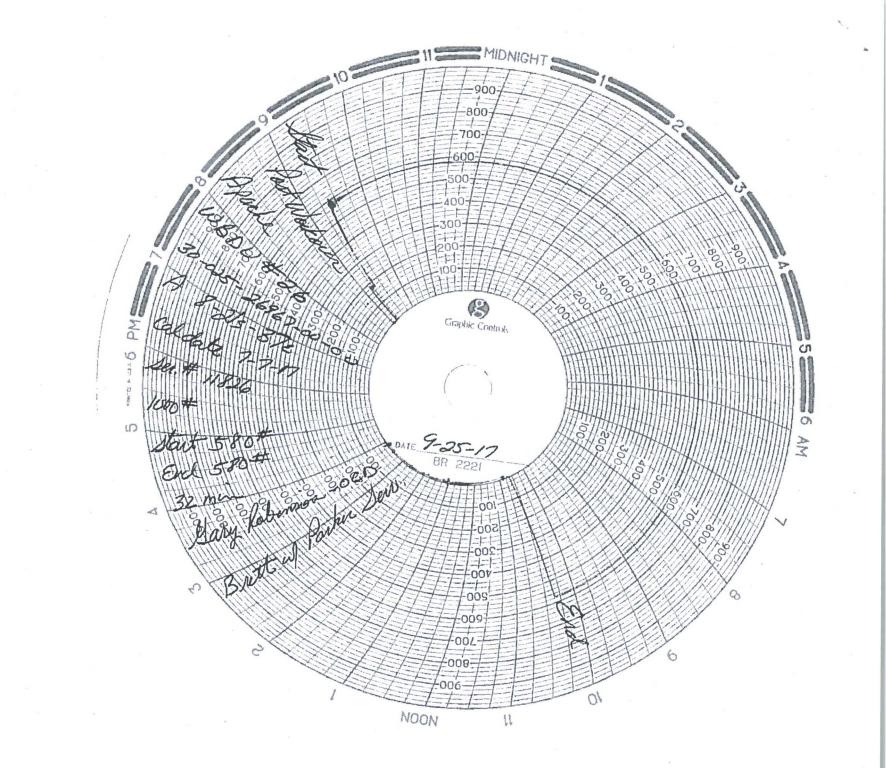

| ,                                                                                                                                                                                                                                                                                  |                                                                                                                                                  |                                                         |                                                                    |                               |                                                                                      |                                                                          |
|------------------------------------------------------------------------------------------------------------------------------------------------------------------------------------------------------------------------------------------------------------------------------------|--------------------------------------------------------------------------------------------------------------------------------------------------|---------------------------------------------------------|--------------------------------------------------------------------|-------------------------------|--------------------------------------------------------------------------------------|--------------------------------------------------------------------------|
| Form 3160-5<br>(June 2015) UNITED STATES<br>DEPARTMENT OF THE INTERIOR<br>BUREAU OF LAND MANAGEMENT NMOCD<br>SUNDRY NOTICES AND REPORTS ON WELLHobbs<br>Do not use this form for proposals to drill or to re-enter an<br>abandoned well. Use form 3160-3 (APD) for such proposals. |                                                                                                                                                  |                                                         |                                                                    |                               | FORM APPROVED<br>OMB NO. 1004-0137<br>Expires: January 31, 2018                      |                                                                          |
|                                                                                                                                                                                                                                                                                    |                                                                                                                                                  |                                                         |                                                                    |                               | 5. Lease Serial No.<br>NMLC031741A                                                   |                                                                          |
|                                                                                                                                                                                                                                                                                    |                                                                                                                                                  |                                                         |                                                                    |                               | 6. If Indian, Allottee or Tribe Name                                                 |                                                                          |
| abandoned well. Use form 3160-3 (APD) for such proposals. SUBMIT IN TRIPLICATE - Other instructions on page 2                                                                                                                                                                      |                                                                                                                                                  |                                                         |                                                                    |                               | NMNM120042X                                                                          |                                                                          |
| <ol> <li>Type of Well</li> <li>☐ Oil Well</li> <li>☐ Gas Well</li> <li>☑ O</li> </ol>                                                                                                                                                                                              | 8. Well Name<br>WEST BI                                                                                                                          |                                                         | 8. Well Name and No.<br>WEST BLINEBRY                              | Y DRINKARD UNIT 026           |                                                                                      |                                                                          |
| 2. Name of Operator<br>APACHE CORPORATION                                                                                                                                                                                                                                          | IERA/                                                                                                                                            |                                                         | 9. API Well No.<br>30-025-26967                                    | ×                             |                                                                                      |                                                                          |
| 3a. Address       3b. Phone No         303 VETERANS AIRPARK LANE SUITE 3000       Ph: 432-81         MIDLAND, TX 79705       Ph: 432-81                                                                                                                                            |                                                                                                                                                  |                                                         |                                                                    |                               |                                                                                      | Exploratory Area<br>, NORTH                                              |
| 4. Location of Well (Footage, Sec.,                                                                                                                                                                                                                                                | 11. County or Parish, State                                                                                                                      |                                                         |                                                                    | State                         |                                                                                      |                                                                          |
| Sec 8 T21S R37E NENE 990                                                                                                                                                                                                                                                           |                                                                                                                                                  |                                                         | LEA COUNTY (                                                       | COUNTY, NM                    |                                                                                      |                                                                          |
| 12. CHECK THE A                                                                                                                                                                                                                                                                    | PPROPRIATE BOX(ES)                                                                                                                               | TO INDICA                                               | TE NATURE O                                                        | F NOTICE,                     | REPORT, OR OTH                                                                       | IER DATA                                                                 |
| TYPE OF SUBMISSION                                                                                                                                                                                                                                                                 | TYPE OF ACTION                                                                                                                                   |                                                         |                                                                    |                               |                                                                                      |                                                                          |
| □ Notice of Intent                                                                                                                                                                                                                                                                 | ☐ Acidize<br>☐ Alter Casing                                                                                                                      |                                                         | <ul> <li>Deepen</li> <li>Hydraulic Fracturing</li> </ul>           |                               | ion (Start/Resume)<br>ation                                                          | □ Water Shut-Off<br>□ Well Integrity                                     |
| Subsequent Report                                                                                                                                                                                                                                                                  | Casing Repair                                                                                                                                    |                                                         | Construction                                                       | □ Recomp                      |                                                                                      | 🛛 Other                                                                  |
| □ Final Abandonment Notice                                                                                                                                                                                                                                                         | Change Plans                                                                                                                                     | D Plug                                                  | g and Abandon                                                      | Temporarily Abandon           |                                                                                      | Workover Operations                                                      |
|                                                                                                                                                                                                                                                                                    | Convert to Injection                                                                                                                             | 🗖 Plug                                                  |                                                                    | U Water I                     | -                                                                                    |                                                                          |
| 13. Describe Proposed or Completed Of<br>If the proposal is to deepen direction<br>Attach the Bond under which the we<br>following completion of the involve<br>testing has been completed. Final A<br>determined that the site is ready for                                       | nally or recomplete horizontally,<br>ork will be performed or provide<br>ad operations. If the operation res<br>abandonment Notices must be file | give subsurface<br>the Bond No. of<br>sults in a multip | locations and measu<br>n file with BLM/BIA<br>e completion or reco | Required sul<br>mpletion in a | ertical depths of all pertin<br>bsequent reports must be<br>new interval, a Form 316 | ent markers and zones.<br>filed within 30 days<br>0-4 must be filed once |
| Apache performed the follow                                                                                                                                                                                                                                                        |                                                                                                                                                  |                                                         |                                                                    |                               |                                                                                      |                                                                          |
| 9/18/2017 MIRUSU Set plug<br>9/19/2017 Tbg communicate<br>tool; test tbg to 500# - held. T<br>9/20/2017 Fish plug. Circ pk<br>9/25/2017 Ran State witness                                                                                                                          | , test tbg.<br>d w/csg. Test csg. Fish Or<br>Fest csg to 500# - held.<br>r fluid. Test csg to 500# f/3                                           |                                                         |                                                                    | bg into On/C                  | Dff                                                                                  |                                                                          |
|                                                                                                                                                                                                                                                                                    |                                                                                                                                                  |                                                         | /                                                                  |                               |                                                                                      | $\bigcap$                                                                |
| 14. I hereby certify that the foregoing                                                                                                                                                                                                                                            | Electronic Submission #3                                                                                                                         | <b>IE CORPORA</b>                                       | FION, sent to the                                                  | Hobbs<br>CHEZ on 10/1         | 11/2017 ()                                                                           | $\backslash / / / /$                                                     |
| Name (Printed/Typed) REESA FISHER                                                                                                                                                                                                                                                  |                                                                                                                                                  |                                                         | Title SR STAFF REGULATORY ANALYST                                  |                               |                                                                                      |                                                                          |
| Signature (Electronic Submission)                                                                                                                                                                                                                                                  |                                                                                                                                                  |                                                         | Date 09/27/2017                                                    |                               |                                                                                      |                                                                          |
|                                                                                                                                                                                                                                                                                    | THIS SPACE FO                                                                                                                                    | R FEDERA                                                | L OR STATE                                                         | OFFICEU                       | SE 1 2015                                                                            | VI                                                                       |
| Approved By<br>Conditions of approval, if any,-are attach<br>certify that the applicant holds legal or ec<br>which would entitle the applicant to conc                                                                                                                             | quitable title to those rights in the<br>luct operations thereon.                                                                                | subject lease                                           | Title<br>Office                                                    |                               | LAND MANAGEMENT<br>AD FIELD OFFICE                                                   | Pate                                                                     |
| Title 18 U.S.C. Section 1001 and Title 4:<br>States any false, fictitious or fraudulent                                                                                                                                                                                            | 3 U.S.C. Section 1212, make it a statements or representations as                                                                                | crime for any pe<br>to any matter w                     | rson knowingly and<br>ithin its jurisdiction                       | willfully to ma               | ake to any department or                                                             | agency of the United                                                     |
| (Instructions on page 2) <b>** OPERA</b>                                                                                                                                                                                                                                           | TOR-SUBMITTED ** O                                                                                                                               | PERATOR                                                 | SUBMITTED *                                                        | * OPERAT                      | OR-SUBMITTED                                                                         | ** 1/2                                                                   |