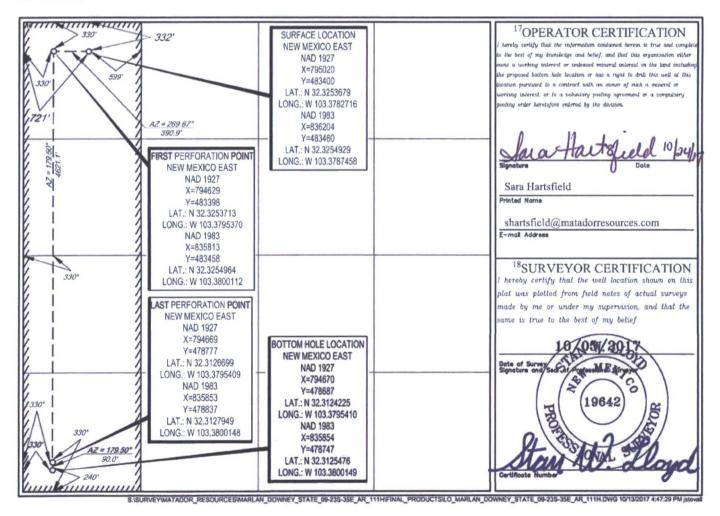

| District I<br>1625 N. French Dr., Hobbs, NM 88240<br>Phone: (575) 393-6161 Fax: (575) 393-0720<br>District II<br>811 S. First St., Artesia, NM 88210<br>Phone: (575) 748-1283 Fax: (575) 748-9720<br>District III | State of New Mexico<br>Energy, Minerals & Natural Resources<br>Department<br>OIL CONSERVATION DIVISION | FORM C-102<br>Revised August 1, 2011<br>Submit one copy to appropriate<br>District Office |  |
|-------------------------------------------------------------------------------------------------------------------------------------------------------------------------------------------------------------------|--------------------------------------------------------------------------------------------------------|-------------------------------------------------------------------------------------------|--|
| 1000 Rio Brazos Road, Aztec, NM 87410   Phone: (505) 334-6178   District IV   1220 S. St. Francis Dr., Sante Fe, NM 87505   Phone: (505) 476-3460   Fax: (505) 476-3460                                           | 1220 South St. Francis Dr. NOV 1 6 2017<br>Sante Fe, NM 87505                                          | AMENDED REPORT                                                                            |  |
|                                                                                                                                                                                                                   | WELL LOCATION AND ACREAGE DEDICATION PLAT                                                              |                                                                                           |  |

|                              |               |                         | ELL LU                 |                                   | ANDACK                   | EAGE DEDIC       |               |        |                 |  |
|------------------------------|---------------|-------------------------|------------------------|-----------------------------------|--------------------------|------------------|---------------|--------|-----------------|--|
| API Number                   |               |                         | <sup>2</sup> Pool Code |                                   | <sup>3</sup> Pool Name   |                  |               |        |                 |  |
| 70-025-44201                 |               | 2.                      | 2205                   |                                   | lope Ridge; Bone         |                  |               |        |                 |  |
| *Property (                  | Code          |                         |                        |                                   | <sup>3</sup> Property N  | ame              |               |        | "Well Number    |  |
| 320059                       |               |                         | MARI                   | MARLAN DOWNEY STATE 09-23S-35E AR |                          |                  |               |        | #111H           |  |
| OGRID                        | No.           |                         |                        |                                   | <sup>8</sup> Operator N  | ame              |               |        | Elevation       |  |
| 228937                       |               |                         | N                      | MATADOR PRODUCTION COMPANY        |                          |                  |               |        | 3500'           |  |
|                              |               |                         |                        |                                   | <sup>10</sup> Surface Lo | ocation          | -             |        |                 |  |
| UL or lot no.                | Section       | Township                | Range                  | Lot Idn                           | Feet from the            | North/South line | Feet from the | East/W | est line County |  |
| D                            | 9             | 23-S                    | 35-E                   | -                                 | 332'                     | NORTH            | 721'          | WEST   | LEA             |  |
|                              |               |                         |                        |                                   |                          |                  |               |        |                 |  |
| UL or lot no.                | Section       | Township                | Range                  | Lot Idn                           | Feet from the            | North/South line | Feet from the | East/W | est line County |  |
| M                            | 9             | 23-S                    | 35-E                   | -                                 | 240'                     | SOUTH            | 330'          | WEST   | LEA             |  |
| <sup>2</sup> Dedicated Acres | 13 Joint or 1 | Infill <sup>14</sup> Co | nsolidation Cod        | e <sup>13</sup> Order             | No.                      |                  |               |        |                 |  |