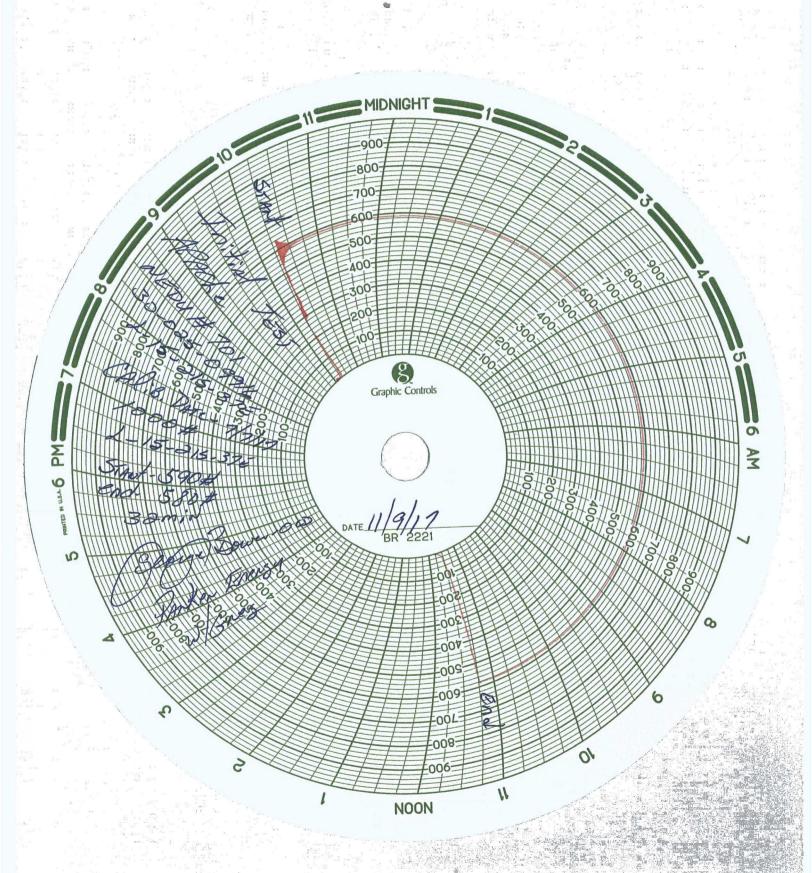

| Office Office                                                                                                                                                                                                                                                                               | State of New Me                         |                                          | Form C-103                           |
|---------------------------------------------------------------------------------------------------------------------------------------------------------------------------------------------------------------------------------------------------------------------------------------------|-----------------------------------------|------------------------------------------|--------------------------------------|
| <u>District I</u> – (575) 393-6161                                                                                                                                                                                                                                                          | Energy, Minerals and Natu               | ral Resources                            | Revised July 18, 2013                |
| 1625 N. French Dr., Hobbs, NM 88240<br>District II – (575) 748-1283                                                                                                                                                                                                                         | OIL CONSERVATION DIVISION               |                                          | WELL API NO.<br>30-025-09916         |
| 811 S. First St., Artesia, NM 88210                                                                                                                                                                                                                                                         | OIL CONSERVATION DIVISION               |                                          | 5. Indicate Type of Lease            |
| <u>District III</u> – (505) 334-6178<br>1000 Rio Brazos Rd., Aztec, NM 87410                                                                                                                                                                                                                | 1220 South St. Francis DR               |                                          | STATE FEE .                          |
| <u>District IV</u> – (505) 476-3460<br>1220 S. St. Francis Dr., Santa Fe, NM<br>87505                                                                                                                                                                                                       | Santa Fe, NM(8)                         | SEIVED                                   | 6. State Oil & Gas Lease No.         |
| SUNDRY NOTICES AND REPORTS ON WELL                                                                                                                                                                                                                                                          |                                         |                                          | 7. Lease Name or Unit Agreement Name |
| District IV – (505) 476-3460  1220 S. St. Francis Dr., Santa Fe, NM 87505  SUNDRY NOTICES AND REPORTS ON WEIGHT  (DO NOT USE THIS FORM FOR PROPOSALS TO DRILL OR TO DEEPEN OR PLUG BACK TO A DIFFERENT RESERVOIR. USE "APPLICATION FOR PERMIT" (FORM C-101) FOR SUCH PROPOSALS.)            |                                         | Northeast Drinkard Unit (NEDU) / 22503 / |                                      |
| 1. Type of Well: Oil Well                                                                                                                                                                                                                                                                   |                                         |                                          | 8. Well Number 701                   |
| Name of Operator     Apache Corporation                                                                                                                                                                                                                                                     | <i>,</i>                                |                                          | 9. OGRID Number<br>873               |
| 3. Address of Operator                                                                                                                                                                                                                                                                      |                                         | 10. Pool name or Wildcat                 |                                      |
| 303 Veterans Airpark Lane, Suite 1000 Midland, TX 79705                                                                                                                                                                                                                                     |                                         | Eunice; B-T-D, North (22900)             |                                      |
| 4. Well Location  Unit Letter L: 1980 feet from the South line and 660 feet from the West line                                                                                                                                                                                              |                                         |                                          |                                      |
| Section 15 Township 21S Range 37E NMPM County Lea                                                                                                                                                                                                                                           |                                         |                                          |                                      |
| 11. Elevation (Show whether DR, RKB, RT, GR, etc.)                                                                                                                                                                                                                                          |                                         |                                          |                                      |
| 3442' GL                                                                                                                                                                                                                                                                                    |                                         |                                          |                                      |
| 12. Check Appropriate Box to Indicate Nature of Notice, Report or Other Data                                                                                                                                                                                                                |                                         |                                          |                                      |
| NOTICE OF INTENTION TO: SUBSEQUENT REPORT OF:                                                                                                                                                                                                                                               |                                         |                                          |                                      |
|                                                                                                                                                                                                                                                                                             |                                         | REMEDIAL WORK                            |                                      |
| TEMPORARILY ABANDON CHANGE PLANS COMMENCE DRILLING OPNS. P AND A                                                                                                                                                                                                                            |                                         |                                          | _                                    |
| PULL OR ALTER CASING                                                                                                                                                                                                                                                                        | MULTIPLE COMPL                          | CASING/CEMENT                            |                                      |
| DOWNHOLE COMMINGLE CLOSED-LOOP SYSTEM                                                                                                                                                                                                                                                       |                                         |                                          | NEW TO 6750                          |
| OTHER:                                                                                                                                                                                                                                                                                      |                                         |                                          | EPEN / RUN LINER / CTI               |
| 13. Describe proposed or completed operations. (Clearly state all pertinent details, and give pertinent dates, including estimated date of starting any proposed work). SEE RULE 19.15.7.14 NMAC. For Multiple Completions: Attach wellbore diagram of proposed completion or recompletion. |                                         |                                          |                                      |
| Apache deepened this well, ran a liner and converted to injection in the Drinkard formation, as follows: (WFX-974)                                                                                                                                                                          |                                         |                                          |                                      |
| 10/11/2017 MIRUSU POOH LD prod equip.                                                                                                                                                                                                                                                       |                                         |                                          |                                      |
| 10/12/2017 Cont LD tbg, RIH w/mill, tag fill @ 5766'.                                                                                                                                                                                                                                       |                                         |                                          |                                      |
| 10/13/2017 Tried to break circ; MIRU Foam Unit.<br>10/16-23/2017 Drill OH 5766'-6750', circ clean.                                                                                                                                                                                          |                                         |                                          |                                      |
| 10/24/2017 Tag @ 6750', POOH LS WS. 10/25/2017 Prep to run liner.                                                                                                                                                                                                                           |                                         |                                          |                                      |
| 10/26/2017 Run 4-1/2" Ultra Flush Joint 11.6# J-55 csg liner; FC @ 6695'; FS @ 6737'. Cement w/417 sx Class C; circ cmt to pit.                                                                                                                                                             |                                         |                                          |                                      |
| 10/30/2017                                                                                                                                                                                                                                                                                  |                                         |                                          |                                      |
| 11/01/2017 Perf Drinkard @ 6513'-6627' w/2 SPF, 150 shots. Acidize w/7500 gal 15% acid.                                                                                                                                                                                                     |                                         |                                          |                                      |
| 11/02/2017 RIH & set Injection Packer @ 6452', tested good.<br>11/03/2017 RIH w/202 jts 2-3/8" IPC J-55 tbg; EOT @ 6472'.                                                                                                                                                                   |                                         |                                          |                                      |
| 11/06/2017 Circ pkr fluid. Wait to run                                                                                                                                                                                                                                                      | MIT w/OCD 11/9/2017.                    |                                          |                                      |
| 11/09/2017 Run OCD witnessed MIT                                                                                                                                                                                                                                                            | ; chart attached. Well put on injection | on.                                      |                                      |
| Spud Date: 10/10/1947                                                                                                                                                                                                                                                                       | Rig Release Da                          | ate: 11/28/1947                          |                                      |
| Spud Date: 10/10/1947                                                                                                                                                                                                                                                                       |                                         | 11/20/104/                               |                                      |
|                                                                                                                                                                                                                                                                                             |                                         |                                          |                                      |
| I hereby certify that the information above is true and complete to the best of my knowledge and belief.                                                                                                                                                                                    |                                         |                                          |                                      |
| $\cap$ $\wedge$                                                                                                                                                                                                                                                                             |                                         |                                          |                                      |
| SIGNATURE Klosa His                                                                                                                                                                                                                                                                         | TITLE Sr. Stat                          | ff Reg Analyst                           | DATE 11/16/2017                      |
| · / /                                                                                                                                                                                                                                                                                       |                                         |                                          |                                      |
| Type or print name Reesa Fisher                                                                                                                                                                                                                                                             |                                         | Reesa.Fisher@apa                         |                                      |
| For State Use Only                                                                                                                                                                                                                                                                          |                                         |                                          |                                      |
| APPROVED BY: Petroleum Engineer  DATE 11/22/17                                                                                                                                                                                                                                              |                                         |                                          |                                      |
| Conditions of Approval (if any):                                                                                                                                                                                                                                                            |                                         |                                          |                                      |
|                                                                                                                                                                                                                                                                                             |                                         |                                          |                                      |