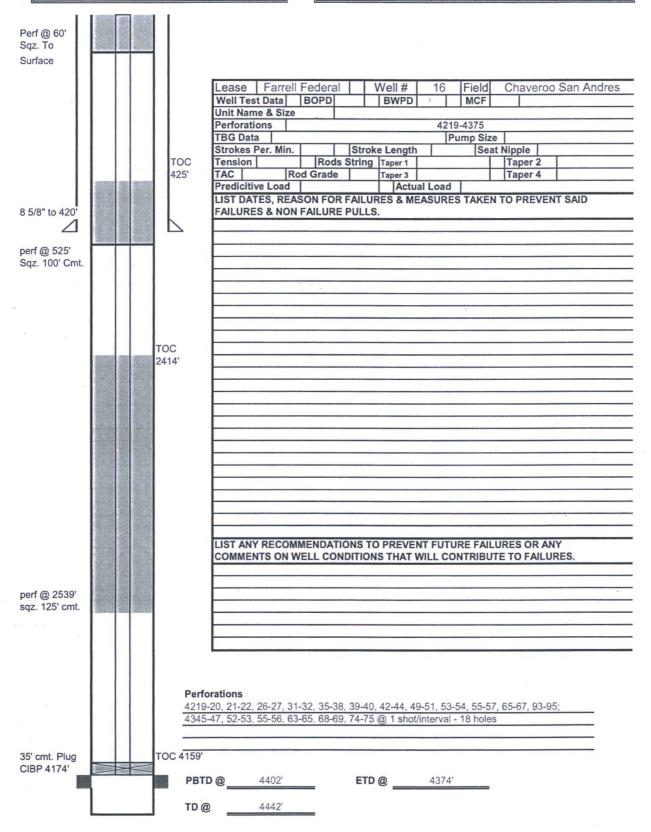

\*\* OPERATOR-SUBMITTED \*\* OPERATOR-SUBMITTED \*\*

Plugging Procedure Farrell Federal #16 API - 30-041-10433 Sec. 28, T7S, R33E, UL-A 660' FNL 660' FFL

- 1. Prepare location and test anchors
- 2. MIRU plugging rig

- Notify OCD/BLM 24 hours prior to commencement of P&A procedures
   NDWH/NU BOP
   RIH w/ 4 ½" CIBP on 2 3/8" workstring @ 4174' (+/-)- within 50' if top perf 4219'
  - a. Spot 35' of cement on CIBP
  - b. WOC bump plug @ 4139' (+/-)
- 6. Load well with a minimum of 9 lb. mud and conduct MIT to 500 psi., test for leak off
  - a. Bleed pressure off after MIT
- 7. MIRU WL and RIH w/ perf gun to 2539'
  - a. Perforate @ 2 JSPF
  - b. POOH w/WL
    - c. RDWL
- 200 (to sent the top of the Yates)

  14'(+/-)

  \*\* pung added to sent the

  Salt It 8. TIH w/WS - Squeeze 125' cement @ 2539' to 2414' (+
  - a. Wait on cement
  - b. Tag plug @ 2414' or above
- 9. MIRU WL and RIH w/perf gun to 525'
  - a. Perforate @ 2 JSPF
  - b. POOH w/WL
  - c. RDWL
- 10. TIH w/WS Squeeze 100' cement @ 525' to 42\$
  - a. 8 5/8" casing shoe @ 420'
  - b. Wait on cement
  - c. Tag plug @ 425' or above
- 11. MIRU WL and RIH w/perf gun to 60'
  - a. Perforate @ 2 JSPF
  - b. POOH w/WL
  - c. RDWL
- 12. TIH w/WS Circulate cement plug from 60' to surface
  - a. Wait on cement
  - b. Cut off well head 4' below ground level
- 13. RDMO plugging rig
  - a. Install P&A marker
  - b. Cut off dead men
  - c. Remediate location

200 N. Loraine, STE 1440 Midland, TX 79701

50' above + below the shoe

Tel: 432-687-0303 Fax: 432-687-0321

| Co. Rep   | 0                   |             |
|-----------|---------------------|-------------|
| Well Name | Farrell Federal     | Well No. 16 |
| Field     | Chaveroo San Andres | _           |
| County    | Roosevelt           |             |
| State     | NM                  | _           |
| Date      |                     | _           |
| Date Comp |                     | _           |
| KB        | 4411 RDB            | -           |

| Description | O.D.   | Grade | Weight | Depth | Cmt Sx | TOC     |
|-------------|--------|-------|--------|-------|--------|---------|
| Surface Csg | 8 5/8" |       | 24#    | 420'  | 250    | Surface |
| Inter Csg   |        |       |        |       |        |         |
| Prod Csg    | 4 1/2" |       | 9.5#   | 4442' | 800    |         |
| Liner O.D.  |        |       |        |       |        |         |