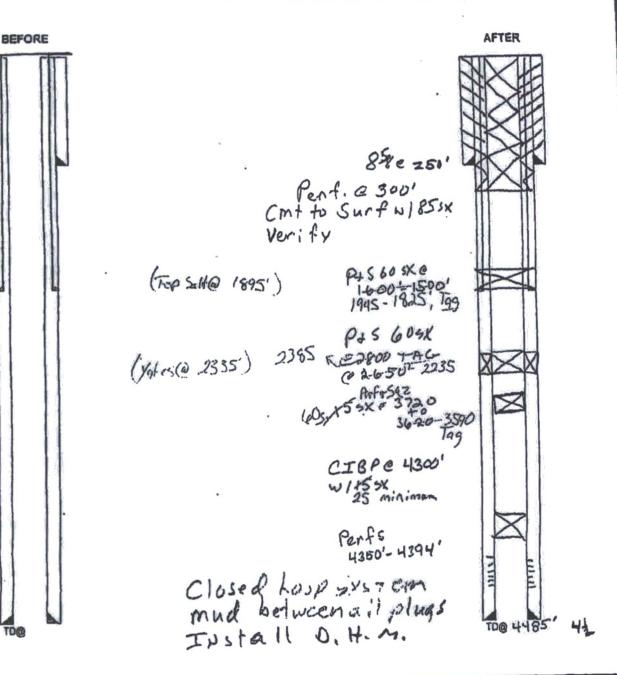

| 1625 N. French Dr., Hobbs, NM 88240         District II - (575) 748-1283         811 S. First St., Artesia, NM 88210         District III - (505) 334-6178         1000 Rio Brazos Rd., Aztec, NM 6210         District IV - (505) 476-3460         1220 S. St. Francis Dr., Santa Fe, NM 6210         DIFFERENT RESERVOIR. USE "APPLICATION FOR PE         PROPOSALS.)         1. Type of Well: Oil Well ∑ Gas Well ⊆         2. Name of Operator         SOUTHWEST ROYALTIES, INC.         3. Address of Operator         1001 NOBLE ENERGY WAY, HOUSTON, TX         4. Well Location         Unit Letter J       : 1980 fee         Section 29       Tc | rough the south of | I Resources DIVISION IS Dr. D5 BACK TO A SUCH International Internationa | FLYING M SA UNI<br>8. Well Number 14<br>9. OGRID Number<br>21355<br>10. Pool name or W<br>FLYING "M" (SA<br>983 feet from t | FEE V. M.<br>Lease No.<br>Init Agreement Name<br>IT<br>5 15<br>(ildcat<br>.) |
|------------------------------------------------------------------------------------------------------------------------------------------------------------------------------------------------------------------------------------------------------------------------------------------------------------------------------------------------------------------------------------------------------------------------------------------------------------------------------------------------------------------------------------------------------------------------------------------------------------------------------------------------------------|--------------------------------------------------------------------------------------------------------------------------------------------------------------------------------------------------------------------------------------------------------------------------------------------------------------------------------------------------------------------------------------------------------------------------------------------------------------------------------------------------------------------------------------------------------------------------------------------------------------------------------------------------------------------------------------------------------------------------------------------------------------------------------------------------------------------------------------------------------------------------------------------------------------------------------------------------------------------------------------------------------------------------------------------------------------------------------------------------------------------------------------------------------------------------------------------------------------------------------------------------------------------------------------------------------------------------------------------------------------------------------------------------------------------------------------------------------------------------------------------------------------------------------------------------------------------------------------------------------------------------------------------------------------------------------------------------------------------------------------------------------------------------------------------------------------------------------------------------------------------------------------------------------------------------------------------------------------------------------------------------------------------------------------------------------------------------------------------------------------------------------|--------------------------------------------------------------------------------------------------------------------------------------------------------------------------------------------------------------------------------------------------------------------------------------------------------------------------------------------------------------------------------------------------------------------------------------------------------------------------------------------------------------------------------------------------------------------------------------------------------------------------------------------------------------------------------------------------------------------------------------------------------------------------------------------------------------------------------------------------------------------------------------------------------------------------------------------------------------------------------------------------------------------------------------------------------------------------------------------------------------------------------------------------------------------------------------------------------------------------------------------------------------------------------------------------------------------------------------------------------------------------------------------------------------------------------------------------------------------------------------------------------------------------------------------------------------------------------------------------------------------------------------------------------------------------------------------------------------------------------------------------------------------------------------------------------------------------------------------------------------------------------------------------------------------------------------------------------------------------------------------------------------------------------------------------------------------------------------------------------------------------------|-----------------------------------------------------------------------------------------------------------------------------|------------------------------------------------------------------------------|
| 12. Check Appropriate<br>NOTICE OF IN <sup>-</sup><br>PERFORM REMEDIAL WORK<br>TEMPORARILY ABANDON                                                                                                                                                                                                                                                                                                                                                                                                                                                                                                                                                         | PA 6                                                                                                                                                                                                                                                                                                                                                                                                                                                                                                                                                                                                                                                                                                                                                                                                                                                                                                                                                                                                                                                                                                                                                                                                                                                                                                                                                                                                                                                                                                                                                                                                                                                                                                                                                                                                                                                                                                                                                                                                                                                                                                                           |                                                                                                                                                                                                                                                                                                                                                                                                                                                                                                                                                                                                                                                                                                                                                                                                                                                                                                                                                                                                                                                                                                                                                                                                                                                                                                                                                                                                                                                                                                                                                                                                                                                                                                                                                                                                                                                                                                                                                                                                                                                                                                                                |                                                                                                                             |                                                                              |
| <ul> <li>13. Describe proposed or completed operation of starting any proposed work). SEE RUI proposed completion or recompletion.</li> <li>#1 3-30-16 -Set CIBP@ 4300'</li> <li>#2 3-31-16 -Spt 25sx cmt plug top of CIE</li> <li>#3 3-31-16 -Spt 25sx@ 3770' &amp; tag @ 35</li> <li>#4 4-01-16 - Perf@2385' was not able to</li> <li>"OK" by Steven Bally BLM.</li> <li>#5 4 -04-16 -Perf@ 1945' pumped &amp; sqz:</li> <li>#6 4-5-16 - Perf@ 300' sqz 120sx of class</li> </ul>                                                                                                                                                                        | DE 19.15.7.14 NMAC. 1<br>BP #3 perf@ 3720' was r<br>567'.<br>pump in 700-900psi. Sp<br>60sx @ 500psi. shut In                                                                                                                                                                                                                                                                                                                                                                                                                                                                                                                                                                                                                                                                                                                                                                                                                                                                                                                                                                                                                                                                                                                                                                                                                                                                                                                                                                                                                                                                                                                                                                                                                                                                                                                                                                                                                                                                                                                                                                                                                  | For Multiple Com<br>not able to pump in<br>ht 25sx @ 2435' W<br>@ 700psl tag @ 1                                                                                                                                                                                                                                                                                                                                                                                                                                                                                                                                                                                                                                                                                                                                                                                                                                                                                                                                                                                                                                                                                                                                                                                                                                                                                                                                                                                                                                                                                                                                                                                                                                                                                                                                                                                                                                                                                                                                                                                                                                               | pletions: Attach well<br>n 700-800 psi<br>OC tag @ 2245'.<br>1820'.                                                         |                                                                              |
| Spud Date: P&A RU: 03/30/2016                                                                                                                                                                                                                                                                                                                                                                                                                                                                                                                                                                                                                              | Rig Release Date:                                                                                                                                                                                                                                                                                                                                                                                                                                                                                                                                                                                                                                                                                                                                                                                                                                                                                                                                                                                                                                                                                                                                                                                                                                                                                                                                                                                                                                                                                                                                                                                                                                                                                                                                                                                                                                                                                                                                                                                                                                                                                                              | P                                                                                                                                                                                                                                                                                                                                                                                                                                                                                                                                                                                                                                                                                                                                                                                                                                                                                                                                                                                                                                                                                                                                                                                                                                                                                                                                                                                                                                                                                                                                                                                                                                                                                                                                                                                                                                                                                                                                                                                                                                                                                                                              | &A RD: 04/05/2016                                                                                                           | ]                                                                            |
| I hereby certify that the information above is true a                                                                                                                                                                                                                                                                                                                                                                                                                                                                                                                                                                                                      | nd complete to the best                                                                                                                                                                                                                                                                                                                                                                                                                                                                                                                                                                                                                                                                                                                                                                                                                                                                                                                                                                                                                                                                                                                                                                                                                                                                                                                                                                                                                                                                                                                                                                                                                                                                                                                                                                                                                                                                                                                                                                                                                                                                                                        | of my knowledge                                                                                                                                                                                                                                                                                                                                                                                                                                                                                                                                                                                                                                                                                                                                                                                                                                                                                                                                                                                                                                                                                                                                                                                                                                                                                                                                                                                                                                                                                                                                                                                                                                                                                                                                                                                                                                                                                                                                                                                                                                                                                                                | and belief.                                                                                                                 |                                                                              |
| SIGNATURE                                                                                                                                                                                                                                                                                                                                                                                                                                                                                                                                                                                                                                                  |                                                                                                                                                                                                                                                                                                                                                                                                                                                                                                                                                                                                                                                                                                                                                                                                                                                                                                                                                                                                                                                                                                                                                                                                                                                                                                                                                                                                                                                                                                                                                                                                                                                                                                                                                                                                                                                                                                                                                                                                                                                                                                                                | Logan.boughal@n                                                                                                                                                                                                                                                                                                                                                                                                                                                                                                                                                                                                                                                                                                                                                                                                                                                                                                                                                                                                                                                                                                                                                                                                                                                                                                                                                                                                                                                                                                                                                                                                                                                                                                                                                                                                                                                                                                                                                                                                                                                                                                                | DATH                                                                                                                        | NE: <u>832-639-7447</u>                                                      |
| APPROVED BY:<br>Conditions of Approval (if any):                                                                                                                                                                                                                                                                                                                                                                                                                                                                                                                                                                                                           | TITLE                                                                                                                                                                                                                                                                                                                                                                                                                                                                                                                                                                                                                                                                                                                                                                                                                                                                                                                                                                                                                                                                                                                                                                                                                                                                                                                                                                                                                                                                                                                                                                                                                                                                                                                                                                                                                                                                                                                                                                                                                                                                                                                          | the grow                                                                                                                                                                                                                                                                                                                                                                                                                                                                                                                                                                                                                                                                                                                                                                                                                                                                                                                                                                                                                                                                                                                                                                                                                                                                                                                                                                                                                                                                                                                                                                                                                                                                                                                                                                                                                                                                                                                                                                                                                                                                                                                       | DATE                                                                                                                        | 12/11/2017                                                                   |

|                                                                                                                                                                                                                                                                                          |                                                                                                                                                                                                                                                                                                                                                                                                                                                                                                                                                                                                                                                                                                                                                                                                                                                                                                                                                                                                                                                                                                                                                                                                                                                                                                                                                                                                                                                                                                                                                                                                                                                                                                                                                                                                                                                                                    |                                                 | FORM APPROVED<br>OMB No. 1004-0137<br>Expires July 31, 2010<br>5. Lease Serial No.<br>58102<br>6. If Indian, Allottee or Tribe Name |                                                             |                      |              |
|------------------------------------------------------------------------------------------------------------------------------------------------------------------------------------------------------------------------------------------------------------------------------------------|------------------------------------------------------------------------------------------------------------------------------------------------------------------------------------------------------------------------------------------------------------------------------------------------------------------------------------------------------------------------------------------------------------------------------------------------------------------------------------------------------------------------------------------------------------------------------------------------------------------------------------------------------------------------------------------------------------------------------------------------------------------------------------------------------------------------------------------------------------------------------------------------------------------------------------------------------------------------------------------------------------------------------------------------------------------------------------------------------------------------------------------------------------------------------------------------------------------------------------------------------------------------------------------------------------------------------------------------------------------------------------------------------------------------------------------------------------------------------------------------------------------------------------------------------------------------------------------------------------------------------------------------------------------------------------------------------------------------------------------------------------------------------------------------------------------------------------------------------------------------------------|-------------------------------------------------|-------------------------------------------------------------------------------------------------------------------------------------|-------------------------------------------------------------|----------------------|--------------|
| SUBMIT                                                                                                                                                                                                                                                                                   | IN TRIPLICATE - Other Inst                                                                                                                                                                                                                                                                                                                                                                                                                                                                                                                                                                                                                                                                                                                                                                                                                                                                                                                                                                                                                                                                                                                                                                                                                                                                                                                                                                                                                                                                                                                                                                                                                                                                                                                                                                                                                                                         | ructions on page 2.                             |                                                                                                                                     | 7. If Unit of CA/Agreen                                     | ent, Name and/or No. |              |
| 1 Type of Wolf                                                                                                                                                                                                                                                                           | - inter                                                                                                                                                                                                                                                                                                                                                                                                                                                                                                                                                                                                                                                                                                                                                                                                                                                                                                                                                                                                                                                                                                                                                                                                                                                                                                                                                                                                                                                                                                                                                                                                                                                                                                                                                                                                                                                                            | in (1)                                          |                                                                                                                                     | 8. Well Namo and No.                                        | ala panta di secondo |              |
|                                                                                                                                                                                                                                                                                          | tell Dother Millet                                                                                                                                                                                                                                                                                                                                                                                                                                                                                                                                                                                                                                                                                                                                                                                                                                                                                                                                                                                                                                                                                                                                                                                                                                                                                                                                                                                                                                                                                                                                                                                                                                                                                                                                                                                                                                                                 |                                                 |                                                                                                                                     | Flying M. San Andres                                        | Unit #1A-5           |              |
| 2. Name of Operatur<br>Southwest Royalles, Inc. /                                                                                                                                                                                                                                        | 136                                                                                                                                                                                                                                                                                                                                                                                                                                                                                                                                                                                                                                                                                                                                                                                                                                                                                                                                                                                                                                                                                                                                                                                                                                                                                                                                                                                                                                                                                                                                                                                                                                                                                                                                                                                                                                                                                | OGRID #21355<br>Phone No. (include area cod     | le)                                                                                                                                 | 9. AP1 Well No.<br>30-025-21752<br>10. Field and Pool or Ex | monitory Area        | /            |
| 6 Desta Dr., Sta 2100<br>Midland, TX 78705                                                                                                                                                                                                                                               |                                                                                                                                                                                                                                                                                                                                                                                                                                                                                                                                                                                                                                                                                                                                                                                                                                                                                                                                                                                                                                                                                                                                                                                                                                                                                                                                                                                                                                                                                                                                                                                                                                                                                                                                                                                                                                                                                    | Constanting and a set                           | ~~                                                                                                                                  | Flying M Andres Unit                                        |                      |              |
| 4. Location of Well (Footnee, Sec. T.)<br>J 29 095 33                                                                                                                                                                                                                                    | and the second sec | 13 FEL                                          |                                                                                                                                     | 11 Country or Parish, S<br>Lea                              | inte                 |              |
| 12, CHEC                                                                                                                                                                                                                                                                                 | k the appropriate box(e                                                                                                                                                                                                                                                                                                                                                                                                                                                                                                                                                                                                                                                                                                                                                                                                                                                                                                                                                                                                                                                                                                                                                                                                                                                                                                                                                                                                                                                                                                                                                                                                                                                                                                                                                                                                                                                            | S) TO INDICATE NATUR                            | EOF NOT                                                                                                                             | ice, report or othe                                         | R DATA               |              |
| TYPE OF SUBMISSION                                                                                                                                                                                                                                                                       |                                                                                                                                                                                                                                                                                                                                                                                                                                                                                                                                                                                                                                                                                                                                                                                                                                                                                                                                                                                                                                                                                                                                                                                                                                                                                                                                                                                                                                                                                                                                                                                                                                                                                                                                                                                                                                                                                    |                                                 | PE OF AC                                                                                                                            | TION                                                        |                      | 1            |
| Notice of Intent                                                                                                                                                                                                                                                                         | Acidine<br>Alter Comp                                                                                                                                                                                                                                                                                                                                                                                                                                                                                                                                                                                                                                                                                                                                                                                                                                                                                                                                                                                                                                                                                                                                                                                                                                                                                                                                                                                                                                                                                                                                                                                                                                                                                                                                                                                                                                                              | Deepen                                          | -                                                                                                                                   | ectamation (Start/Resume)                                   | P&A NR               |              |
| Subsequent Report                                                                                                                                                                                                                                                                        | Cusing Repair                                                                                                                                                                                                                                                                                                                                                                                                                                                                                                                                                                                                                                                                                                                                                                                                                                                                                                                                                                                                                                                                                                                                                                                                                                                                                                                                                                                                                                                                                                                                                                                                                                                                                                                                                                                                                                                                      | New Construction                                | =                                                                                                                                   | completo                                                    | P&AR                 | $\leftarrow$ |
|                                                                                                                                                                                                                                                                                          | Chunge Plans                                                                                                                                                                                                                                                                                                                                                                                                                                                                                                                                                                                                                                                                                                                                                                                                                                                                                                                                                                                                                                                                                                                                                                                                                                                                                                                                                                                                                                                                                                                                                                                                                                                                                                                                                                                                                                                                       | Plug and Abardon                                | And and a second se                      | inporarily Abandon                                          |                      |              |
| I'inal Abandonment Notice     I3. Describe Proposed or Completed O                                                                                                                                                                                                                       | Convert to Injection                                                                                                                                                                                                                                                                                                                                                                                                                                                                                                                                                                                                                                                                                                                                                                                                                                                                                                                                                                                                                                                                                                                                                                                                                                                                                                                                                                                                                                                                                                                                                                                                                                                                                                                                                                                                                                                               | Ping Buck                                       |                                                                                                                                     | ator Disposal                                               |                      |              |
| determined that the site is ready for<br>#1 3-30-16 - Set CIBP @ 4300'<br>#2 3-31-16 - Spt 25sx cmt plug top of<br>3-31-16 - spt 25sx @ 3770' & top<br>#4 4-1-16 - Perf @ 2385' was not at<br>#5 4 -4-16 - perf @ 1945' pumped &<br>#6.4-5-16; perf @ 300' sqz 120ex of<br>RECLAN<br>DUE | of CIBP #3 perf @ 3720' was<br>) @ 3567'.<br>ale to pump in 700-900psi, Sp<br>i sqz 60sx @ 500psi, shut in<br>of class C cmt, cir to surf @ 8                                                                                                                                                                                                                                                                                                                                                                                                                                                                                                                                                                                                                                                                                                                                                                                                                                                                                                                                                                                                                                                                                                                                                                                                                                                                                                                                                                                                                                                                                                                                                                                                                                                                                                                                      | t 25sx @ 2435' WOC tag<br>@ 700psi tag @ 1820'. | @ 2245''                                                                                                                            | OR RECOR                                                    |                      |              |
|                                                                                                                                                                                                                                                                                          |                                                                                                                                                                                                                                                                                                                                                                                                                                                                                                                                                                                                                                                                                                                                                                                                                                                                                                                                                                                                                                                                                                                                                                                                                                                                                                                                                                                                                                                                                                                                                                                                                                                                                                                                                                                                                                                                                    |                                                 | F                                                                                                                                   | Ending like                                                 | approval fr          | om BIM       |
|                                                                                                                                                                                                                                                                                          |                                                                                                                                                                                                                                                                                                                                                                                                                                                                                                                                                                                                                                                                                                                                                                                                                                                                                                                                                                                                                                                                                                                                                                                                                                                                                                                                                                                                                                                                                                                                                                                                                                                                                                                                                                                                                                                                                    |                                                 | ٢                                                                                                                                   | nwlocd 5/                                                   | 11/2016              |              |
| 14. Thereby certify that the foregoing is to<br>Name (Printed(Typed))<br>WAYNE Pratterton,                                                                                                                                                                                               |                                                                                                                                                                                                                                                                                                                                                                                                                                                                                                                                                                                                                                                                                                                                                                                                                                                                                                                                                                                                                                                                                                                                                                                                                                                                                                                                                                                                                                                                                                                                                                                                                                                                                                                                                                                                                                                                                    | Tille Ge                                        | Neva                                                                                                                                | 1 Manager                                                   |                      |              |
| 11.1                                                                                                                                                                                                                                                                                     |                                                                                                                                                                                                                                                                                                                                                                                                                                                                                                                                                                                                                                                                                                                                                                                                                                                                                                                                                                                                                                                                                                                                                                                                                                                                                                                                                                                                                                                                                                                                                                                                                                                                                                                                                                                                                                                                                    |                                                 | 1                                                                                                                                   | J                                                           |                      |              |
| signature left f=                                                                                                                                                                                                                                                                        | fta                                                                                                                                                                                                                                                                                                                                                                                                                                                                                                                                                                                                                                                                                                                                                                                                                                                                                                                                                                                                                                                                                                                                                                                                                                                                                                                                                                                                                                                                                                                                                                                                                                                                                                                                                                                                                                                                                | Date 4/1                                        | 2/1                                                                                                                                 | 6                                                           |                      |              |
| Accepted fre Rec                                                                                                                                                                                                                                                                         | THIS SPACE FO                                                                                                                                                                                                                                                                                                                                                                                                                                                                                                                                                                                                                                                                                                                                                                                                                                                                                                                                                                                                                                                                                                                                                                                                                                                                                                                                                                                                                                                                                                                                                                                                                                                                                                                                                                                                                                                                      | R FEDERAL OR ST                                 | TATE O                                                                                                                              | FFICE USE                                                   |                      |              |
| Conditions of approval, J'any, are attached<br>that the applicant holds legal or equivable t<br>entitle the applicant is conduct operations.<br>Tritle 18 U.S.C. Section 1001 and Title 43<br>factification or boundaries statements or repre-                                           | ide to those rights in the subject le<br>thereon.<br>U.S.C. Section 1212, make it a cri                                                                                                                                                                                                                                                                                                                                                                                                                                                                                                                                                                                                                                                                                                                                                                                                                                                                                                                                                                                                                                                                                                                                                                                                                                                                                                                                                                                                                                                                                                                                                                                                                                                                                                                                                                                            | ne for any person knowingly                     | _                                                                                                                                   | eo                                                          | Date 7-11            |              |
| (Instructions on page 2)                                                                                                                                                                                                                                                                 |                                                                                                                                                                                                                                                                                                                                                                                                                                                                                                                                                                                                                                                                                                                                                                                                                                                                                                                                                                                                                                                                                                                                                                                                                                                                                                                                                                                                                                                                                                                                                                                                                                                                                                                                                                                                                                                                                    |                                                 |                                                                                                                                     |                                                             |                      |              |
| <u>*</u>                                                                                                                                                                                                                                                                                 |                                                                                                                                                                                                                                                                                                                                                                                                                                                                                                                                                                                                                                                                                                                                                                                                                                                                                                                                                                                                                                                                                                                                                                                                                                                                                                                                                                                                                                                                                                                                                                                                                                                                                                                                                                                                                                                                                    | <u></u>                                         |                                                                                                                                     |                                                             | MAY 1 1 2016         | C            |