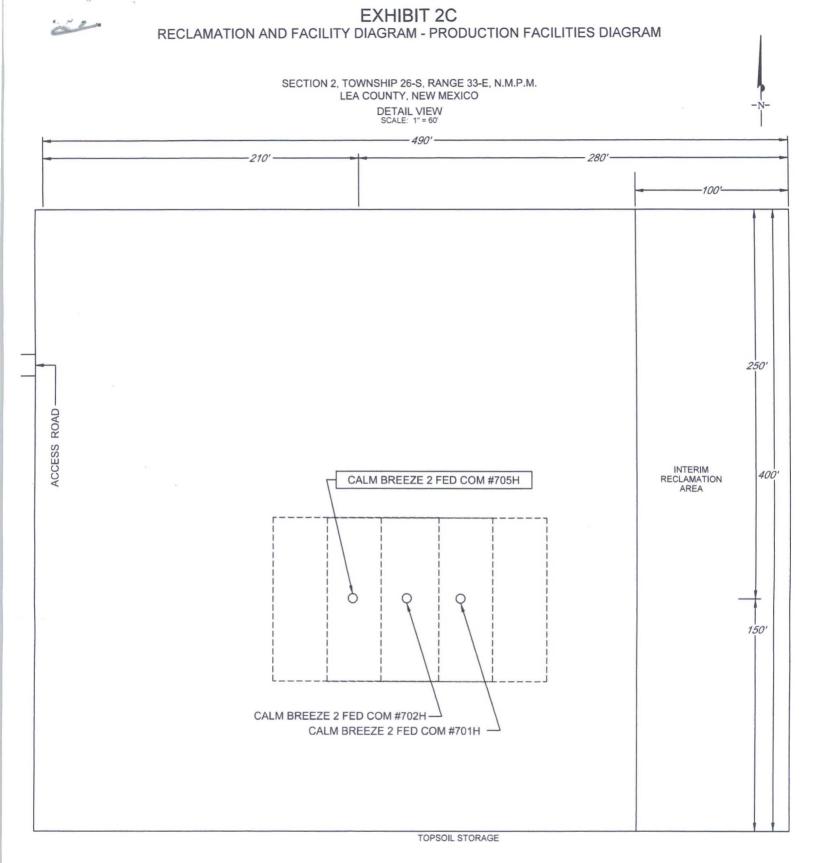

LEASE NAME & WELL NO.: \_\_\_\_CALM BREEZE 2 FED COM #705H #705H LATITUDE\_\_\_N 32.0716416 \_\_\_\_#705H LONGITUDE\_\_\_\_W 103.5468874\_\_

S:\SURVEY\EOG\_MIDLAND\CALM\_BREEZE\_2\_FED\_COM\FINAL\_PRODUCTS\LO\_CALMBREEZE2FEDCOM\_705H\_REV4.DWG 4/19/2017 4:21:03 PM ccaston