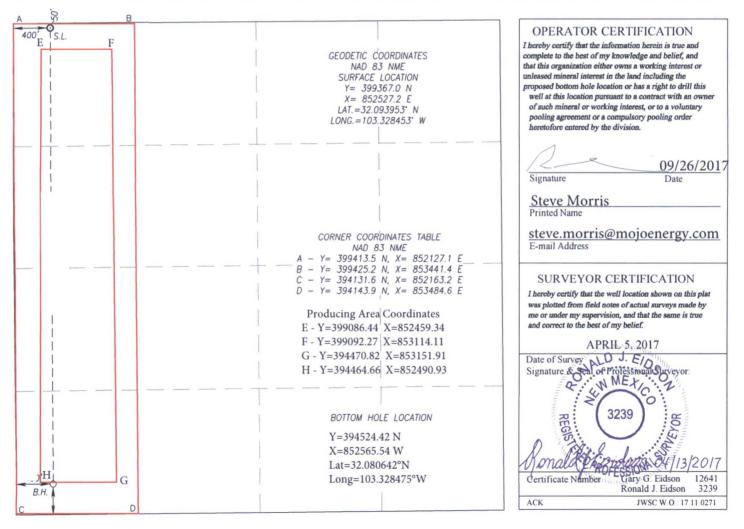

## WELL LOCATION AND ACREAGE DEDICATION PLAT

| API Number    | Pool Code | Pool Name            |       |  |
|---------------|-----------|----------------------|-------|--|
| 30-025-43752  | 17980     | Dogie Draw; Wolfcamp |       |  |
| Property Code | P         | Well Number          |       |  |
| 317657        | SIOU      | 1H                   |       |  |
| OGRID No.     | 0         | Elevation            |       |  |
| 249099        | CAZA OP   | PERATING, LLC        | 3107' |  |
|               | Sur       | face Location        |       |  |

| UL or lot No. | Section | Township | Range | Lot Idn | Feet from the | North/South line | Feet from the | East/West line | County |
|---------------|---------|----------|-------|---------|---------------|------------------|---------------|----------------|--------|
| D             | 36      | 25-S     | 35-Е  |         | 50            | NORTH            | 400           | WEST           | LEA    |

Dattom Hala Lagation If Different From Surface

| UL or lot No.   | Section  | Township                 | Range | Lot Idn | Feet from the | North/South line | Feet from the | East/West line | County |
|-----------------|----------|--------------------------|-------|---------|---------------|------------------|---------------|----------------|--------|
| М               | 36       | 25-S                     | 35-E  |         | 382.5         | SOUTH            | 390           | WEST           | LEA    |
| Dedicated Acres | Joint or | Infill Consolidation Cod |       | ode Ord | er No.        |                  |               | · · · · · · ·  |        |
| 160             |          |                          |       |         |               |                  |               |                |        |