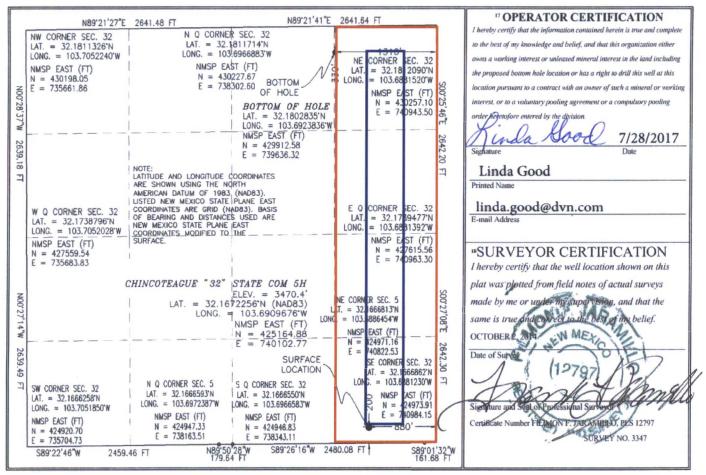

## As-Drilled Plat

District I
1625 N. French Dr., Hobbs, NM 88240
Phone: (575) 393-6161 Fax: (575) 393-6200
Estrict II
811 S. First St., Artesia, NM 88210
CONSERVATION DIVISION District II
811 S. First St., Artesia, NM 88210
Phone: (575) 748-1283 Fax: (575) 748-9729UL
911 31 2017 1000 Rio Brazos Road, Aztec, NM 8 7410 Phone: (505) 334-6178 Fax: (505) 334-6170 District IV 1220 S. St. Francis Dr., Santa Fe, NM 8 746

State of New Mexico

1220 South St. Francis Dr.

Santa Fe, NM 87505

Form C-102 Revised August 1, 2011 Submit one copy to appropriate District Office

X AMENDED REPORT

WELL TOCATION AND ACREAGE DEDICATION PLAT

| API Number<br>30-025-42264           | <sup>2</sup> Pool Code<br>97899 | WC-025 G-06 S253206M; Bone            | ne Spring                      |  |  |
|--------------------------------------|---------------------------------|---------------------------------------|--------------------------------|--|--|
| <sup>4</sup> Property Code<br>313839 |                                 | operty Name GUE 32 STATE COM          | <sup>6</sup> Well Number<br>5H |  |  |
| OGRID No.                            | 8 O <sub>I</sub>                | 9 Elevation                           |                                |  |  |
| 6137                                 | DEVON ENERGY PRO                | DEVON ENERGY PRODUCTION COMPANY, L.P. |                                |  |  |

O Surface Location

| UL or lot no.                                                           | Section | Township | Range | Lot Idn | Feet from the | North/South line | Feet from the | East/West line | County |  |  |
|-------------------------------------------------------------------------|---------|----------|-------|---------|---------------|------------------|---------------|----------------|--------|--|--|
| P                                                                       | 32      | 24 S     | 32 E  |         | 200           | SOUTH            | 880           | EAST           | LEA    |  |  |
| 11 Bottom Hole Location If Different From Surface                       |         |          |       |         |               |                  |               |                |        |  |  |
| UL or lot no.                                                           | Section | Township | Range | Lot Idn | Feet from the | North/South line | Feet from the | East/West line | County |  |  |
| A                                                                       | 32      | 24 S     | 32 E  |         | 284.330       | NORTH            | 1310          | EAST           | LEA    |  |  |
| 12 Destinated Assoc 12 Spinson Left 14 Consolidation Code 15 Outloo No. |         |          |       |         |               |                  |               |                |        |  |  |

160

No allowable will be assigned to this completion until all interests have been consolidated or a non-standard unit has been approved by the division.

Project Area: -

Producing Area: