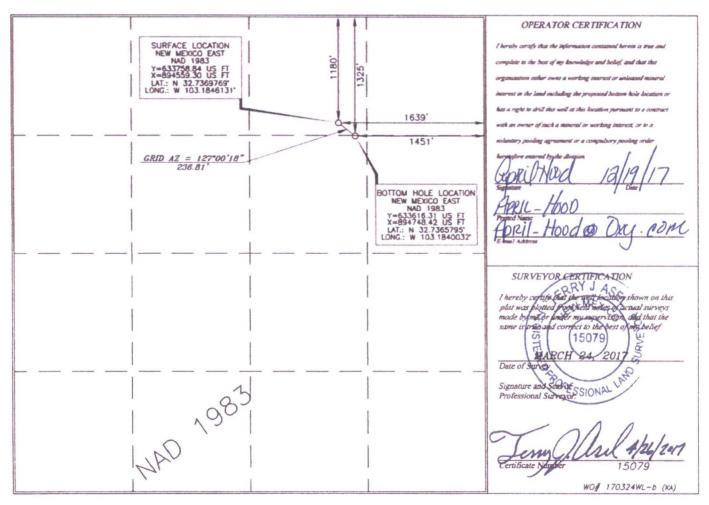

Form C-102 Revised August 1, 2011 Submit one copy to appropriate District Office

AMENDED REPORT

| API Number Pool Code     |         |                 |            |          | Pool Name                       |               |                                           |               |                |                    |                      |  |     |
|--------------------------|---------|-----------------|------------|----------|---------------------------------|---------------|-------------------------------------------|---------------|----------------|--------------------|----------------------|--|-----|
| Property Code<br>NORTH H |         |                 |            |          | Property Name<br>OBBS G/SA UNIT |               |                                           |               |                | Well Number<br>960 |                      |  |     |
|                          |         |                 |            |          |                                 |               | perator Name<br>L PERMIAN LTD.            |               |                |                    | Elevation<br>3661.0' |  |     |
|                          |         |                 |            |          |                                 | Surfa         | ace Lo                                    | ocation       |                |                    |                      |  |     |
| L or lot no.             | Section | Township        | Range      |          | Lot Ida                         | Feet from the | the North South line Feet from the East V |               | East West      | line               | County               |  |     |
| В                        | 19      | 18 SOUTH        | 38 E       | AST,     | N. M. 1                         | Р. М.         |                                           | 1180'         | NORTH          | 1639'              | EAST                 |  | LEA |
|                          | i       |                 | Bott       | tom H    | lole 1                          | Locatio       | on If I                                   | Different H   | From Surfac    | e                  |                      |  |     |
| L or lot no.             | Section | Township        | Range      |          | Lot Ida                         | Feet from the | North/South line                          | Feet from the | East/West line |                    | County               |  |     |
| G                        | 19      | 18 SOUTH        | 38 E       | AST,     | N. M. I                         | Р. М.         |                                           | 1325'         | NORTH          | 1451'              | EAST                 |  | LEA |
| Dedicated                | Acres   | Joint or Infill | Consolidat | ion Code | - 0                             | order No.     |                                           |               |                |                    |                      |  |     |