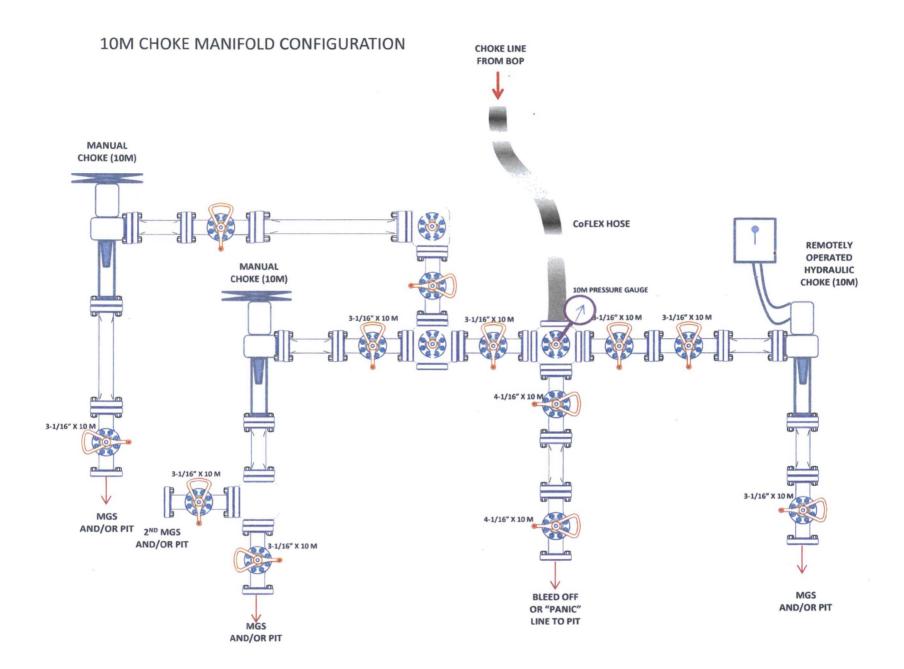

#### 1. Component and Preventer Compatibility Table

The table below covers drilling and casing of the 10M MASP portion of the well and outlines the tubulars and the compatible preventers in use. Combined with the mud program, the below documents that two barriers to flow can be maintained at all times, independent of the rating of the annular preventer.

| Component                   | OD           | Preventer                            | RWP |
|-----------------------------|--------------|--------------------------------------|-----|
| Drill pipe                  | 5"           |                                      |     |
| HWDP                        | 5"           |                                      |     |
| Jars                        | 6.25" - 6.5" | Limnor 4.5.7" VDD                    |     |
| Drill collars and MWD tools | 5.875" –     | Upper 4.5-7" VBR<br>Lower 4.5-7" VBR | 10M |
|                             | 6.125"       | Lower 4.3-7 VBR                      |     |
| Mud Motor                   | 6.5"-6.75"   |                                      |     |
| Production casing           | 5.5"         |                                      |     |
| ALL                         | 0- 13.625"   | Annular                              | 5M  |
| Open-hole                   | -            | Blind Rams                           | 10M |