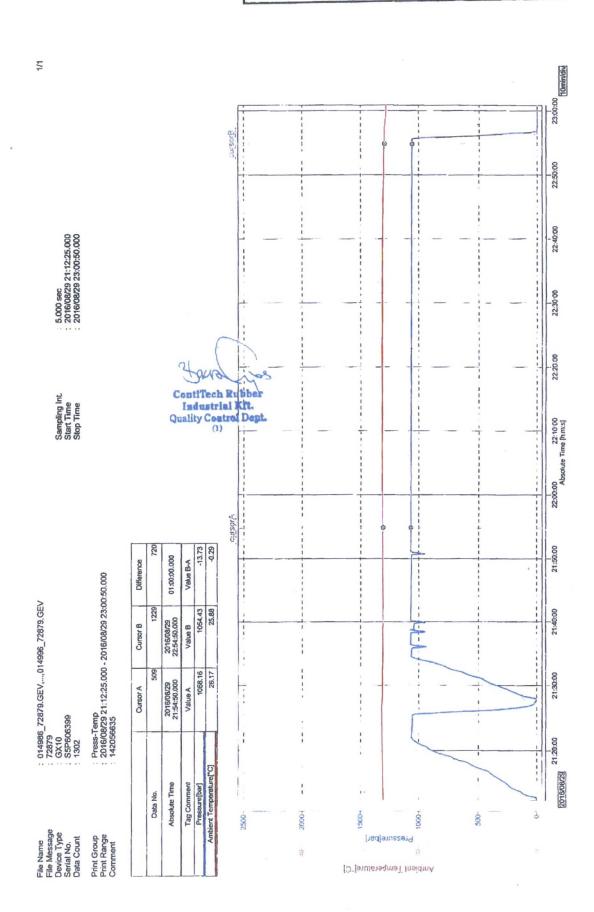

#### ContiTech

| QUALITY CONTROL | No.: QC-DB- 351 / 2016      |  |  |
|-----------------|-----------------------------|--|--|
|                 | Page: 1 / 88                |  |  |
| Hose No.:       | Revision: 0                 |  |  |
| 72879           | Date: 05. September 2016.   |  |  |
|                 | Prepared by : Nohut Vi Esto |  |  |
|                 | Appr. by:                   |  |  |

## CHOKE AND KILL HOSE

id.: 3" 69 MPa x 13,72 m (45 ft)

### **DATA BOOK**

Purchaser: SCANDRILL

Purchaser Order No.: 143799

ContiTech Rubber Order No.: 543951

ContiTech Oil & Marine Corp. Order No.: 4500795683 COM880841

NOT DESIGNED FOR WELL TESTING

CONTITECH RUBBER Industrial Kft.