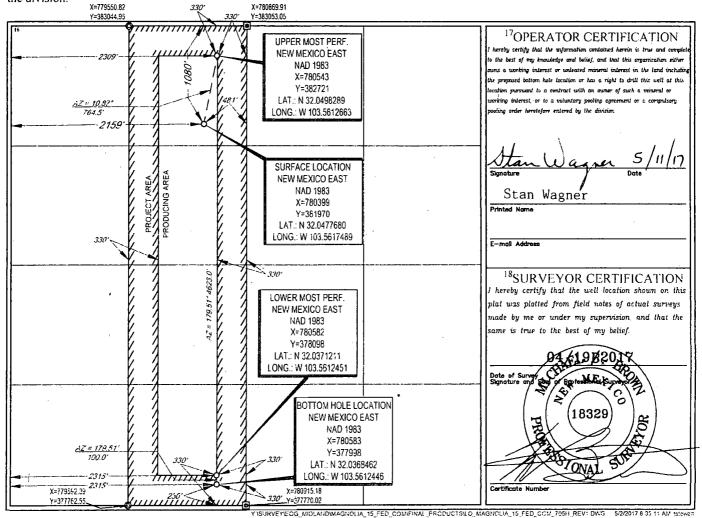

AMENDED REPORT

|                                        |               | W                                                 | ELL LO                                  | CATION                          |                           | EAGE DEDICA                                                   |                            |                        |                                |  |
|----------------------------------------|---------------|---------------------------------------------------|-----------------------------------------|---------------------------------|---------------------------|---------------------------------------------------------------|----------------------------|------------------------|--------------------------------|--|
| 'API Number<br>30-025- 44- <b>34-6</b> |               |                                                   | 9809                                    | <sup>2</sup> Pool Code<br>98097 |                           | SANDERS TAN Prot Name<br>WG-025 G-09 S263327G; Upper Wolfcamp |                            |                        |                                |  |
| Property Code<br>320563                |               |                                                   | <sup>5</sup> Property Na<br>MAGNOLIA 15 |                                 |                           | ime .                                                         |                            |                        | Well Number<br>#705H           |  |
| <sup>7</sup> ogrid no.<br>7377         |               | <sup>8</sup> Operator Name<br>EOG RESOURCES, INC. |                                         |                                 |                           |                                                               |                            |                        | <sup>9</sup> Elevation<br>3301 |  |
| ,                                      |               | -                                                 |                                         |                                 | <sup>10</sup> Surface Lo  | cation                                                        |                            |                        |                                |  |
| UL or lot no.<br>C                     | Section       | Township<br>26-S                                  | Range<br>33-E                           | Lot Idn<br>—                    | Feet from the 1080'       | North/South line<br>NORTH                                     | Feet from the <b>2159'</b> | Enst/West line<br>WEST | County<br>LEA                  |  |
| UL or lot nu.<br>N                     | Section<br>15 | Township<br>26–S                                  | Range<br>33-E                           | Lot Idn                         | Feet from the <b>230'</b> | North/South line<br>SOUTH                                     | Feet from the 2315'        | East/West line         | County<br>LEA                  |  |