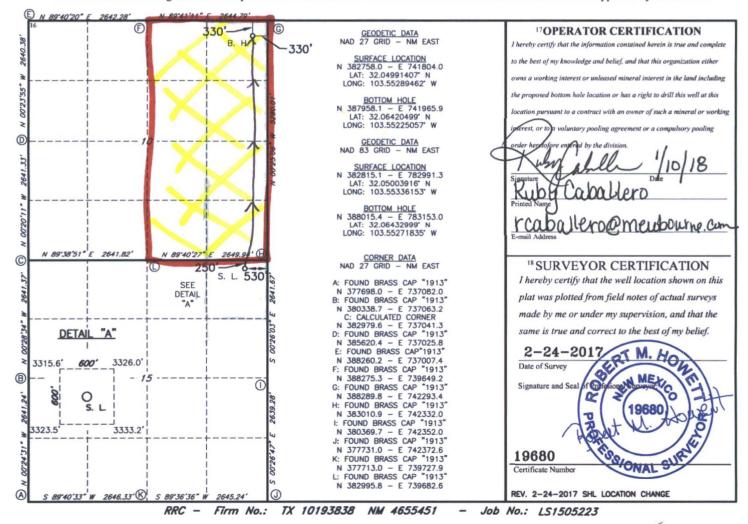

WELL LOCATION AND ACREAGE DEDICATION PLAT

|                                                   |            |                                                   |               | Pool Code | F             | Red Hills L      | Wolfcan       | p(Ga-          | 5)                                    |        |
|---------------------------------------------------|------------|---------------------------------------------------|---------------|-----------|---------------|------------------|---------------|----------------|---------------------------------------|--------|
| 4Property Code 317772                             |            | SALADO DRAW 10 W1PA FEDERAL COM  6 Well Number 2H |               |           |               |                  |               |                |                                       |        |
| 147 44                                            |            | *SOperator Name  MEWBOURNE OIL COMPANY            |               |           |               |                  |               |                | <sup>9</sup> Elevation<br><b>3328</b> |        |
| <sup>10</sup> Surface Location                    |            |                                                   |               |           |               |                  |               |                |                                       |        |
| UL or lot no.                                     | Section    | Township                                          | Range         | Lot Idn   | Feet from the | North/South line | Feet From the | East/West line |                                       | County |
| A                                                 | 15         | 26S                                               | 33E           |           | 250           | NORTH            | 530           | EAST           |                                       | LEA    |
| 11 Bottom Hole Location If Different From Surface |            |                                                   |               |           |               |                  |               |                |                                       |        |
| UL or lot no.                                     | Section    | Township                                          | Range         | Lot Idn   | Feet from the | North/South line | Feet from the | East/W         | est line                              | County |
| A                                                 | 10         | 26S                                               | 33E           |           | 330           | NORTH            | 330           | EAST           |                                       | LEA    |
| 12 Dedicated Acres                                | s 13 Joint | or Infill 14                                      | Consolidation | Code 15 ( | Order No.     |                  |               |                |                                       |        |
| 320                                               |            |                                                   |               |           |               |                  |               |                |                                       |        |