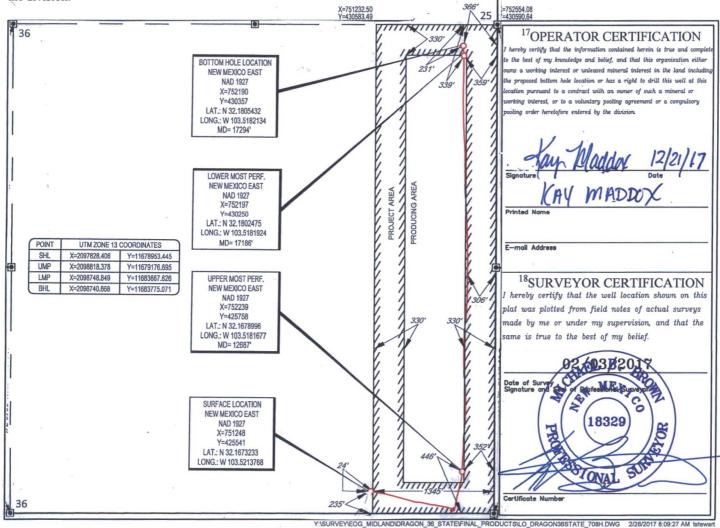

AMENDED REPORT

as Drilled

**District Office** 

## OCATION AND ACREAGE DEDICATION PLAT

|                            | 100                 | EE EO OITE TOT I III ID     | TACKELLOW DED          | TOTAL OTTE DE |         |                          |  |
|----------------------------|---------------------|-----------------------------|------------------------|---------------|---------|--------------------------|--|
| <sup>1</sup> API Number    |                     | <sup>2</sup> Pool Code      | <sup>3</sup> Pool Name |               |         |                          |  |
| 30 <b>-</b> 025- <b>43</b> | 716                 | 98092                       | WC-025 G-09 S          | S243336I; Upi | per Wol | fcamp                    |  |
| <sup>4</sup> Property Code |                     | <sup>5</sup> Pr             | operty Name            |               |         | <sup>8</sup> Well Number |  |
| 39643                      | DRAGON 36 STATE #70 |                             |                        |               |         | #708H                    |  |
| <sup>7</sup> OGRID №.      |                     | <sup>8</sup> O <sub>I</sub> | perator Name           |               |         | <sup>9</sup> Elevation   |  |
| 7377                       |                     | EOG RES                     | OURCES, INC.           |               |         | 3475                     |  |

<sup>10</sup>Surface Location

| UL or lot no. | Section | Township | Range | Lot Idn | Feet from the | North/South line | Feet from the | East/West line | County |
|---------------|---------|----------|-------|---------|---------------|------------------|---------------|----------------|--------|
| 0             | 36      | 24-S     | 33-E  | _       | 235'          | SOUTH            | 1345'         | EAST           | LEA    |

| UL or lot no.                           | Section 36               | Township 24-S | Range<br>33-E    | Lot Idn   | Feet from the 231 | North/South line NORTH | Feet from the | East/West line EAST | LEA |
|-----------------------------------------|--------------------------|---------------|------------------|-----------|-------------------|------------------------|---------------|---------------------|-----|
| <sup>12</sup> Dedicated Acres<br>160.00 | <sup>13</sup> Joint or I | nfill 14Co    | ensolidation Cod | e l¹5Orde | r No.             |                        |               |                     |     |

No allowable will be assigned to this completion until all interests have been consolidated or a non-standard unit has been approved by the division.