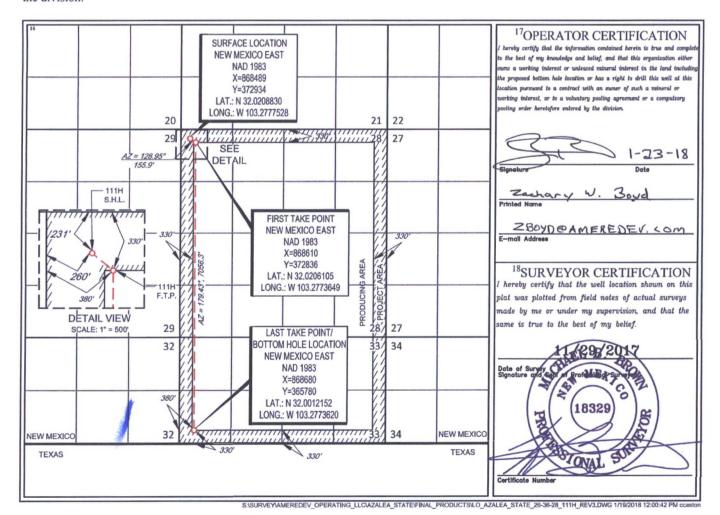

AMENDED REPORT

1220 South St. Francis Dr. Sante Fe, NM 87505

|                            |                          |                            |                            |                      |               | D ACREAGE DEDICATION PLAT |               |                |                          |  |
|----------------------------|--------------------------|----------------------------|----------------------------|----------------------|---------------|---------------------------|---------------|----------------|--------------------------|--|
| API Number                 |                          |                            | <sup>2</sup> Pool Code     |                      |               | <sup>3</sup> Pool Name    |               |                |                          |  |
| <sup>4</sup> Property Code |                          |                            | <sup>5</sup> Property Name |                      |               |                           |               |                | <sup>6</sup> Well Number |  |
|                            |                          | AZALEA STATE 26-36-28      |                            |                      |               |                           |               |                | 111H                     |  |
| OGRID No.                  |                          | <sup>8</sup> Operator Name |                            |                      |               |                           |               |                | <sup>9</sup> Elevation   |  |
| -                          |                          | AMEREDEV OPERATING, LLC.   |                            |                      |               |                           |               |                | 2921'                    |  |
|                            |                          |                            |                            |                      | 10 Surface Lo | cation                    |               |                |                          |  |
| L or lot no.               | Section                  | Township                   | Range                      | Lot Idn              | Feet from the | North/South line          | Feet from the | East/West line | County                   |  |
| D                          | 28                       | 26-S                       | 36-E                       | -                    | 231'          | NORTH                     | 260'          | WEST           | LEA                      |  |
|                            |                          |                            |                            |                      |               | •                         |               |                |                          |  |
| IL or lot no.              | Section                  | Township                   | Range                      | Lot Idn              | Feet from the | North/South line          | Feet from the | East/West line | County                   |  |
| 4                          | 33                       | 26-S                       | 36-E                       | -                    | 330'          | SOUTH                     | 380'          | WEST           | LEA                      |  |
| Dedicated Acres            | <sup>13</sup> Joint or I | nfill 14Co                 | nsolidation Cod            | e <sup>15</sup> Orde | r No.         |                           | •             |                |                          |  |
| 233 75                     |                          |                            |                            |                      |               |                           |               |                |                          |  |