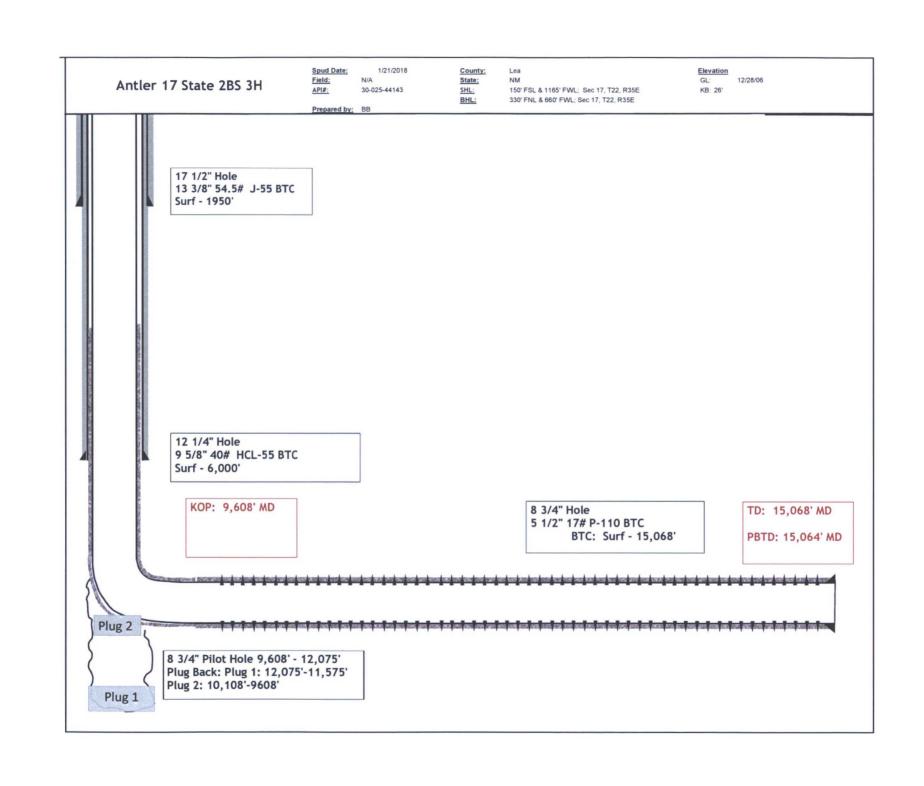

| Submit 1 Copy To Appropriate District<br>Office                                                                                                                                                                                                        | State of New Mexico            |                      | Form C-103                           |                          |        |
|--------------------------------------------------------------------------------------------------------------------------------------------------------------------------------------------------------------------------------------------------------|--------------------------------|----------------------|--------------------------------------|--------------------------|--------|
| Office District I - (575) 393-6161 1625 N. French Dr., Hobbs, NM 88240 District II - (575) 748-1283 811 S. First St., Artesia, NM 88210 District III - (505) 334-6178 District III - (505) 334-6178 District III - (505) 334-6178                      |                                |                      | Revised July 18, 2013 WELL API NO.   |                          |        |
|                                                                                                                                                                                                                                                        |                                |                      | 30-025-44143                         |                          |        |
|                                                                                                                                                                                                                                                        |                                |                      | 5. Indicate Type of Lease            |                          |        |
| 1000 Rio Brazos Rd., Aztec, NM 8/410 Conto Eq. NIM 975.05                                                                                                                                                                                              |                                |                      | STATE X FEE                          |                          | ———    |
| District IV – (505) 476-3460<br>1220 S. St. Francis Dr., Santa Fe, NMREC<br>87505                                                                                                                                                                      |                                |                      | 6. State Off & Gas Lease No.         |                          |        |
| SUNDRY NOTICES AND REPORTS ON WELLS                                                                                                                                                                                                                    |                                |                      | 7. Lease Name or Unit Agreement Name |                          |        |
| (DO NOT USE THIS FORM FOR PROPOSALS TO DRILL OR TO DEEPEN OR PLUG BACK TO A DIFFERENT RESERVOIR. USE "APPLICATION FOR PERMIT" (FORM C-101) FOR SUCH                                                                                                    |                                |                      | ANTLER 17 STATE 2BS                  |                          |        |
| PROPOSALS.)  1. Type of Well: Oil Well  Gas Well  Other                                                                                                                                                                                                |                                |                      | 8. Well Number 3H                    |                          | - '    |
| 2. Name of Operator CHISHOLM ENERGY OPERATING, LLC                                                                                                                                                                                                     |                                |                      | 9. OGRID Number<br>372137            |                          |        |
| 3. Address of Operator 801 CHERRY ST., SUITE 1200-UNIT 20                                                                                                                                                                                              |                                |                      | 10. Pool name or Wildcat             |                          |        |
| FORT WORTH, TX 76102                                                                                                                                                                                                                                   |                                |                      | ROCK LAKE; BONE SPRING               |                          |        |
| 4. Well Location Unit Letter M: 150                                                                                                                                                                                                                    | feet from the SOU              | TH line and          | 1165 feet f                          | from the WEST            | lina   |
| Section 17                                                                                                                                                                                                                                             |                                | line and<br>ange 35E | NMPM LEA                             |                          | line   |
|                                                                                                                                                                                                                                                        | Elevation (Show whether DR,    |                      |                                      | County                   |        |
|                                                                                                                                                                                                                                                        | 3553                           |                      |                                      |                          |        |
| 12 Check Appro                                                                                                                                                                                                                                         | priate Roy to Indicate N       | ature of Notice      | Report or Oth                        | er Data                  |        |
| 12. Check Appropriate Box to Indicate Nature of Notice, Report or Other Data                                                                                                                                                                           |                                |                      |                                      |                          |        |
|                                                                                                                                                                                                                                                        |                                |                      |                                      | REPORT OF:               |        |
| PERFORM REMEDIAL WORK  PLUG AND ABANDON  REMEDIAL WORL TEMPORARILY ABANDON  CHANGE PLANS  COMMENCE DRI                                                                                                                                                 |                                |                      |                                      | ALTERING CASING P AND A  | , H    |
| PULL OR ALTER CASING   MULTIPLE COMPL   CASING/CEMEN                                                                                                                                                                                                   |                                |                      |                                      | I AND A                  |        |
| DOWNHOLE COMMINGLE                                                                                                                                                                                                                                     | _                              |                      |                                      |                          |        |
| CLOSED-LOOP SYSTEM                                                                                                                                                                                                                                     | □v                             | OTHER                |                                      |                          |        |
| OTHER: PILOT HOLE PLUGBACK  13 Describe proposed or completed of                                                                                                                                                                                       | nerations (Clearly state all t | OTHER:               | l give pertinent d                   | lates including estimate | d date |
| 13. Describe proposed or completed operations. (Clearly state all pertinent details, and give pertinent dates, including estimated date of starting any proposed work). SEE RULE 19.15.7.14 NMAC. For Multiple Completions: Attach wellbore diagram of |                                |                      |                                      |                          |        |
| proposed completion or recompletion.                                                                                                                                                                                                                   |                                |                      |                                      |                          |        |
| ATTACHED IS THE WELLBORE DIAGRAM WITH THE PROPOSED PLUGS FOR THE 8 3/4" PILOT HOLE DRILLED TO                                                                                                                                                          |                                |                      |                                      |                          |        |
| 12075'MD.                                                                                                                                                                                                                                              |                                |                      |                                      |                          |        |
|                                                                                                                                                                                                                                                        |                                |                      |                                      |                          |        |
| PILOT HOLE DRILLED TO 12075'MD                                                                                                                                                                                                                         |                                |                      |                                      |                          |        |
| PLUG BACK: PUMP 2 500' PLUGS (CEMENT) PLUG 1 SET @ 12075'-11575'                                                                                                                                                                                       |                                |                      |                                      |                          |        |
| PLUG 2 SET @ 10108'-9608' (KOP)                                                                                                                                                                                                                        |                                |                      |                                      |                          |        |
|                                                                                                                                                                                                                                                        |                                |                      |                                      |                          |        |
|                                                                                                                                                                                                                                                        |                                |                      |                                      |                          |        |
|                                                                                                                                                                                                                                                        |                                |                      |                                      |                          |        |
|                                                                                                                                                                                                                                                        |                                |                      |                                      |                          |        |
| Spud Date:                                                                                                                                                                                                                                             | Rig Release Da                 | ite:                 |                                      |                          |        |
|                                                                                                                                                                                                                                                        |                                |                      |                                      |                          |        |
| I hereby certify that the information above                                                                                                                                                                                                            | is true and complete to the be | est of my knowledge  | and belief.                          |                          |        |
|                                                                                                                                                                                                                                                        |                                | ,                    |                                      |                          |        |
| SIGNATURE Gennifer Elra                                                                                                                                                                                                                                | TITLE SR.                      | REGULATORY TE        | CCHI                                 | DATE01/25/2018           |        |
| Type or print name _JENNIFER ELROD                                                                                                                                                                                                                     |                                |                      |                                      |                          |        |
| For State Use Only                                                                                                                                                                                                                                     |                                |                      |                                      |                          |        |
| APPROVED BY: / DATE 1/25/2018                                                                                                                                                                                                                          |                                |                      |                                      |                          |        |
| Conditions of Approval (if any):                                                                                                                                                                                                                       |                                |                      |                                      |                          |        |