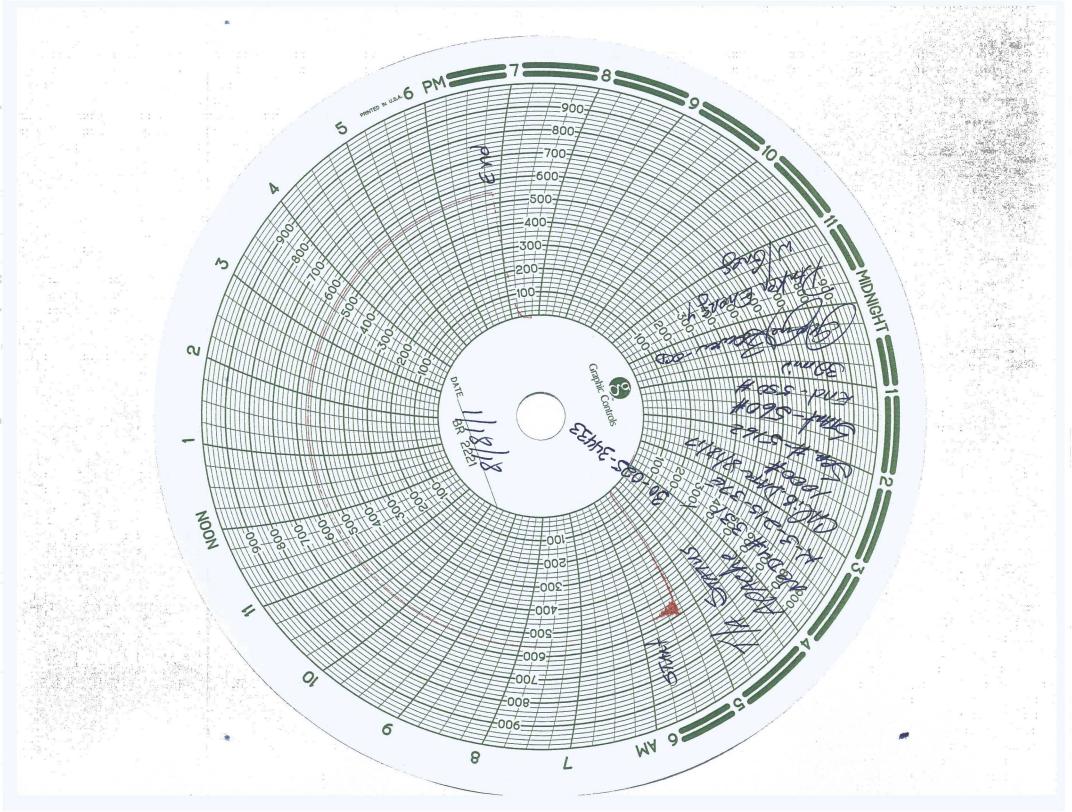

| Submit 1 Copy To Appropriate District<br>Office<br>District I – (575) 393-6161<br>1625 N. French Dr., Hobbs, NM 88240<br>District II – (575) 748-1283<br>811 S. First St., Artesia, NM 88210<br>State of New Mexico<br>Energy, Minerals and Natural Resources<br>OIL CONSERVATION DIVISION        | Form C-103<br>Revised July 18, 2013    |
|---------------------------------------------------------------------------------------------------------------------------------------------------------------------------------------------------------------------------------------------------------------------------------------------------|----------------------------------------|
| District I – (575) 393-6161                                                                                                                                                                                                                                                                       | WELL API NO.                           |
| District II - (575) 748-1283 HOBBS OIL CONSERVATION DIVISION                                                                                                                                                                                                                                      | 30-025-34433                           |
| 811 S. First St., Artesia, NM 88210 OIL CONSERVATION DIVISION   District III - (505) 334-6178 2 9 2018   1000 Rio Brazos Rd., Aztec, NM 874AN 2 9 2018 1220 South St. Francis Dr.   District IV - (505) 476-3460 Santa Fe, NM 87505                                                               | 5. Indicate Type of Lease<br>STATE FEE |
| 1000 Rio Brazos Rd., Aztec, NM 874 AN 2 5 5 5 5 5 5 5 5 5 5 5 5 5 5 5 5 5 5                                                                                                                                                                                                                       | 6. State Oil & Gas Lease No.           |
| 1220 S. St. Francis Dr., Santa Fe, NM                                                                                                                                                                                                                                                             |                                        |
| 87505<br>SUNDRY NOTICES AND REPORTS ON WELLS                                                                                                                                                                                                                                                      | 7. Lease Name or Unit Agreement Name   |
| (DO NOT USE THIS FORM FOR PROPOSALS TO DRILL OR TO DEEPEN OR PLUG BACK TO A DIFFERENT RESERVOIR. USE "APPLICATION FOR PERMIT" (FORM C-101) FOR SUCH                                                                                                                                               | Northeast Drinkard Unit (NEDU) / 22503 |
| PROPOSALS.)<br>1. Type of Well: Oil Well $\checkmark$ Gas Well $\Box$ Other                                                                                                                                                                                                                       | 8. Well Number 331                     |
| 2. Name of Operator<br>Apache Corporation                                                                                                                                                                                                                                                         | 9. OGRID Number<br>873                 |
| 3. Address of Operator                                                                                                                                                                                                                                                                            | 10. Pool name or Wildcat               |
| 303 Veterans Airpark Lane, Suite 1000 Midland, TX 79705                                                                                                                                                                                                                                           | Eunice; B-T-D, North (22900)           |
| 4. Well Location                                                                                                                                                                                                                                                                                  |                                        |
| Unit Letter S : 1400 feet from the South line and 1350 feet from the West line                                                                                                                                                                                                                    |                                        |
| Section 3 Township 21S Range 37E                                                                                                                                                                                                                                                                  | NMPM County Lea                        |
| 11. Elevation <i>(Show whether DR, RKB, RT, GR, e</i><br>3457' GL                                                                                                                                                                                                                                 | etc.)                                  |
| 5407 OL                                                                                                                                                                                                                                                                                           |                                        |
| 12. Check Appropriate Box to Indicate Nature of Notice, Report or Other Data                                                                                                                                                                                                                      |                                        |
| NOTICE OF INTENTION TO: SUBSEQUENT REPORT OF:                                                                                                                                                                                                                                                     |                                        |
|                                                                                                                                                                                                                                                                                                   |                                        |
|                                                                                                                                                                                                                                                                                                   |                                        |
| PULL OR ALTER CASING DIMULTIPLE COMPL CASING/CEMENT JOB DOWNHOLE COMMINGLE                                                                                                                                                                                                                        |                                        |
| CLOSED-LOOP SYSTEM                                                                                                                                                                                                                                                                                |                                        |
| OTHER: OTHER: TA RENEWAL                                                                                                                                                                                                                                                                          |                                        |
| 13. Describe proposed or completed operations. (Clearly state all pertinent details, and give pertinent dates, including estimated date<br>of starting any proposed work). SEE RULE 19.15.7.14 NMAC. For Multiple Completions: Attach wellbore diagram of<br>proposed completion or recompletion. |                                        |
| Apache is requesting TA renewal for this well while the waterflood is being further developed. Please find attached the chart for the passing                                                                                                                                                     |                                        |
| test witnessed 1/18/18.                                                                                                                                                                                                                                                                           |                                        |
|                                                                                                                                                                                                                                                                                                   |                                        |
| (his Approva or temporary /                                                                                                                                                                                                                                                                       |                                        |
| Abandonment Expires 1/18/20.2D                                                                                                                                                                                                                                                                    |                                        |
| Marca Marca II Part to Conjon Con-                                                                                                                                                                                                                                                                |                                        |
| 2 yea                                                                                                                                                                                                                                                                                             | 15                                     |
|                                                                                                                                                                                                                                                                                                   |                                        |
|                                                                                                                                                                                                                                                                                                   |                                        |
|                                                                                                                                                                                                                                                                                                   |                                        |
| Spud Date: 09/11/1998 Rig Release Date: 09/23/2                                                                                                                                                                                                                                                   | 2010                                   |
|                                                                                                                                                                                                                                                                                                   |                                        |
| I hereby certify that the information above is true and complete to the best of my knowledge and belief.                                                                                                                                                                                          |                                        |
|                                                                                                                                                                                                                                                                                                   |                                        |
| SIGNATURE Keesa Jishan TITLE Sr. Staff Reg Analyst DATE 1/24/2018                                                                                                                                                                                                                                 |                                        |
| Type or print name Reesa Fisher E-mail address: Reesa.Fisher@apachecorp.com PHONE: (432) 818-1062                                                                                                                                                                                                 |                                        |
| For State Use Only Mal Abarrada Aott                                                                                                                                                                                                                                                              |                                        |
| APPROVED BY:                                                                                                                                                                                                                                                                                      |                                        |
|                                                                                                                                                                                                                                                                                                   |                                        |
|                                                                                                                                                                                                                                                                                                   |                                        |