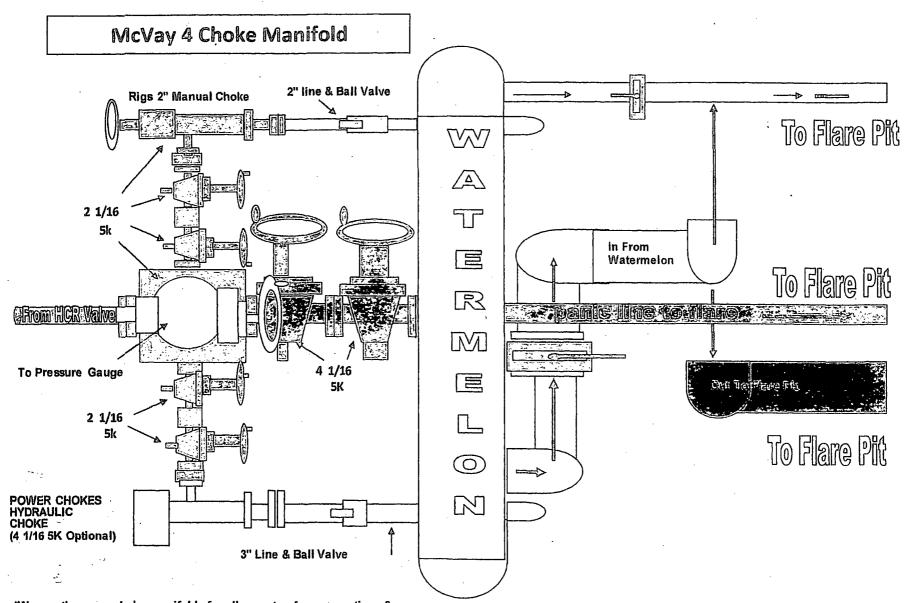

"We use the same choke manifolds for all aspects of our operations & all are rated to 10K;

\* All connections downstream from BOP thru chokes Are Flanged, All connections downstream from chokes are Flanged .