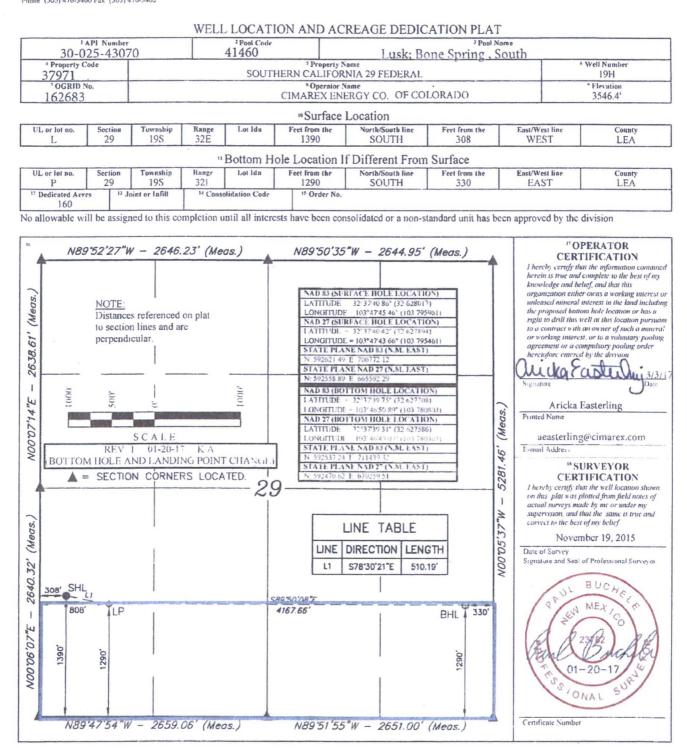

| Form 3160-5<br>(June 2015) DI                                                                                                                                                                                                                                                                     | UNITED STATES                                                                                                                                                                  | NTERIOR                                                   | FORM APPROVED<br>OMB NO. 1004-0137<br>Expires: January 31, 2018      |                                                                         |                                                      |                                                   |  |  |
|---------------------------------------------------------------------------------------------------------------------------------------------------------------------------------------------------------------------------------------------------------------------------------------------------|--------------------------------------------------------------------------------------------------------------------------------------------------------------------------------|-----------------------------------------------------------|----------------------------------------------------------------------|-------------------------------------------------------------------------|------------------------------------------------------|---------------------------------------------------|--|--|
| BUREAU OF LAND MANAGEMENT OCD Hobbs                                                                                                                                                                                                                                                               |                                                                                                                                                                                |                                                           |                                                                      |                                                                         | <ol> <li>Lease Serial No.<br/>NMLC063586</li> </ol>  |                                                   |  |  |
| Do not use th<br>abandoned we                                                                                                                                                                                                                                                                     | 6. If Indian, Allottee or Tribe Name                                                                                                                                           |                                                           |                                                                      |                                                                         |                                                      |                                                   |  |  |
| SUBMIT IN                                                                                                                                                                                                                                                                                         | 7. If Unit or CA/Agree                                                                                                                                                         | ement, Name and/or No.                                    |                                                                      |                                                                         |                                                      |                                                   |  |  |
| <ol> <li>Type of Well</li> <li>Oil Well Gas Well Ot</li> </ol>                                                                                                                                                                                                                                    | AN 0 9 2017<br>8. Well Name and No.<br>SOUTHERN CALIFORNIA 29 FEDERAL 191                                                                                                      |                                                           |                                                                      |                                                                         |                                                      |                                                   |  |  |
| 2. Name of Operator<br>CIMAREX ENERGY COMPA                                                                                                                                                                                                                                                       | TERING                                                                                                                                                                         |                                                           | 9. API Well No.<br>30-025-43070-0                                    | )0-X1                                                                   |                                                      |                                                   |  |  |
| 3a. Address         3b. Phone No           202 S CHEYENNE AVE. SUITE 1000         Ph: 918-56           TULSA, OK 74103         Ph: 918-56                                                                                                                                                         |                                                                                                                                                                                |                                                           |                                                                      |                                                                         | 10. Field and Pool or LUSK                           | Exploratory Area                                  |  |  |
| 4. Location of Well (Footage, Sec., T., R., M., or Survey Description)                                                                                                                                                                                                                            |                                                                                                                                                                                |                                                           | 11. County or Paris                                                  |                                                                         |                                                      | State                                             |  |  |
| Sec 29 T19S R32E SWSW 1390FSL 308FWL                                                                                                                                                                                                                                                              |                                                                                                                                                                                |                                                           | LEA COUNTY                                                           |                                                                         |                                                      | NM                                                |  |  |
|                                                                                                                                                                                                                                                                                                   |                                                                                                                                                                                | TO DIDICA                                                 |                                                                      | E NOTICE                                                                |                                                      |                                                   |  |  |
|                                                                                                                                                                                                                                                                                                   | PPROPRIATE BOX(ES)                                                                                                                                                             | TO INDICA                                                 |                                                                      |                                                                         | , REPORT, OR OTH                                     | HER DATA                                          |  |  |
| TYPE OF SUBMISSION                                                                                                                                                                                                                                                                                |                                                                                                                                                                                | TYPE OF ACTION                                            |                                                                      |                                                                         |                                                      |                                                   |  |  |
| ( 🛛 Notice of Intent                                                                                                                                                                                                                                                                              | □ Acidize                                                                                                                                                                      | Dee                                                       |                                                                      | Production (Start/Resume)                                               |                                                      | U Water Shut-Off                                  |  |  |
| Subsequent Report                                                                                                                                                                                                                                                                                 | Alter Casing                                                                                                                                                                   |                                                           | Iraulic Fracturing                                                   | Reclam                                                                  |                                                      |                                                   |  |  |
| Final Abandonment Notice                                                                                                                                                                                                                                                                          | Casing Repair                                                                                                                                                                  | _                                                         | v Construction                                                       | Recom                                                                   |                                                      | Other<br>Change to Original A                     |  |  |
| Final Abandonment Notice                                                                                                                                                                                                                                                                          | Convert to Injection                                                                                                                                                           |                                                           | g and Abandon<br>g Back                                              | □ Water ]                                                               | PD                                                   |                                                   |  |  |
| If the proposal is to deepen direction<br>Attach the Bond under which the wo<br>following completion of the involved<br>testing has been completed. Final Al<br>determined that the site is ready for f<br>Cimarex proposes to change<br>Approved: 1310 FSL & 330 F<br>Proposed: 1290 FSL & 330 F | rk will be performed or provide<br>d operations. If the operation re<br>bandonment Notices must be fil<br>final inspection.<br>the BHL. There will be no<br>EL, Sec 29-19S-32E | the Bond No. o<br>sults in a multip<br>led only after all | n file with BLM/BIA<br>le completion or reco<br>requirements, includ | <ul> <li>Required su<br/>ompletion in a<br/>ling reclamation</li> </ul> | bsequent reports must be<br>new interval, a Form 316 | e filed within 30 days<br>60-4 must be filed once |  |  |
| Cimarex also proposes to con<br>required. Gas pipeline and SV                                                                                                                                                                                                                                     | struct a battery on the we                                                                                                                                                     |                                                           |                                                                      |                                                                         |                                                      |                                                   |  |  |
| Specifications:<br>Gas pipeline: 682.1', 12"steel,<br>SWD pipeline: 682.1', 4" poly,                                                                                                                                                                                                              | buried pipeline<br>surface pipeline                                                                                                                                            |                                                           |                                                                      |                                                                         |                                                      |                                                   |  |  |
| The staking plats and location                                                                                                                                                                                                                                                                    | layout diagram are attac                                                                                                                                                       | hed.                                                      |                                                                      |                                                                         |                                                      |                                                   |  |  |
| Eng 0k 3/13                                                                                                                                                                                                                                                                                       | 3/17 CRW                                                                                                                                                                       |                                                           |                                                                      |                                                                         | -                                                    | -                                                 |  |  |
| 14. I hereby certify that the foregoing is                                                                                                                                                                                                                                                        | s true and correct.<br>Electronic Submission #<br>For CIMAREX EN<br>nmitted to AFMSS for proc                                                                                  | 368724 verifie<br>IERGY COMP<br>essing by PR              | d by the BLM Wel<br>ANY OF CO, sent<br>SCILLA PEREZ or               | I Informatio<br>to the Hobb<br>n 03/06/2017                             | n System<br>95<br>(17PP0313SE)                       | ,                                                 |  |  |
| Name (Printed/Typed) ARICKA EASTERLING                                                                                                                                                                                                                                                            |                                                                                                                                                                                |                                                           | Title REGULATORY ANALYST                                             |                                                                         |                                                      |                                                   |  |  |
| Signature (Electronic Submission)                                                                                                                                                                                                                                                                 |                                                                                                                                                                                |                                                           | Date 03/03/2017                                                      |                                                                         |                                                      |                                                   |  |  |
| 1                                                                                                                                                                                                                                                                                                 | THIS SPACE FO                                                                                                                                                                  | OR FEDER                                                  |                                                                      |                                                                         | SE                                                   |                                                   |  |  |
| Approved By                                                                                                                                                                                                                                                                                       |                                                                                                                                                                                |                                                           | Title Act                                                            | the F                                                                   | M                                                    | Date 27 Deg                                       |  |  |
| Conditions of approval, if any, are attached. Approval of this notice does not warrant or certify that the applicant holds legal or equitable title to those rights in the subject lease which would entitle the applicant to conduct operations thereon.                                         |                                                                                                                                                                                |                                                           | Office Curlabad Po                                                   |                                                                         |                                                      |                                                   |  |  |
| Title 18 U.S.C. Section 1001 and Title 43<br>States any false, fictitious or fraudulent s                                                                                                                                                                                                         |                                                                                                                                                                                |                                                           |                                                                      | willfully to m                                                          | ake to any department or                             | agency of the United                              |  |  |
| (Instructions on page 2) ** BLM REV                                                                                                                                                                                                                                                               | ISED ** BLM REVISED                                                                                                                                                            | 0 ** BLM RI                                               | EVISED ** BLM                                                        | REVISE                                                                  | D ** BLM REVISE                                      | D ** ·                                            |  |  |