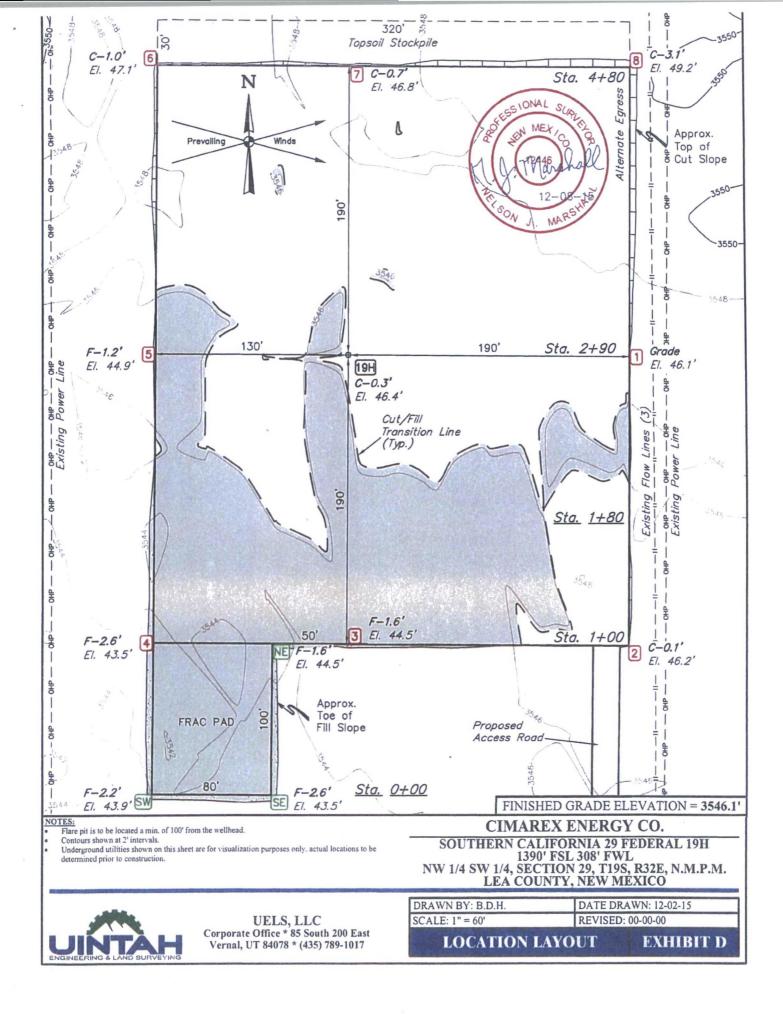

## Surface Use COAs for Southern California 29 Federal 19H:

## Watershed/Water Quality:

The entire well pad will be bermed to prevent oil, salt, and other chemical contaminants from leaving the well pad. Topsoil shall not be used to construct the berm. No water flow from the uphill side(s) of the pad shall be allowed to enter the well pad. The berm shall be maintained through the life of the well and after interim reclamation has been completed.

## Tank Battery:

Tank battery locations will be lined and bermed. A 20 mil permanent liner will be installed with a 4 oz. felt backing to prevent tears or punctures. Tank battery berms must be large enough to contain 1 ½ times the content of the largest tank. Automatic shut off, check valves, or similar systems will be installed for tanks to minimize the effects of catastrophic line failures used in production or drilling. Any water erosion that may occur due to the construction of the berm during the life of the well will be quickly corrected and proper measures will be taken to prevent future erosion.