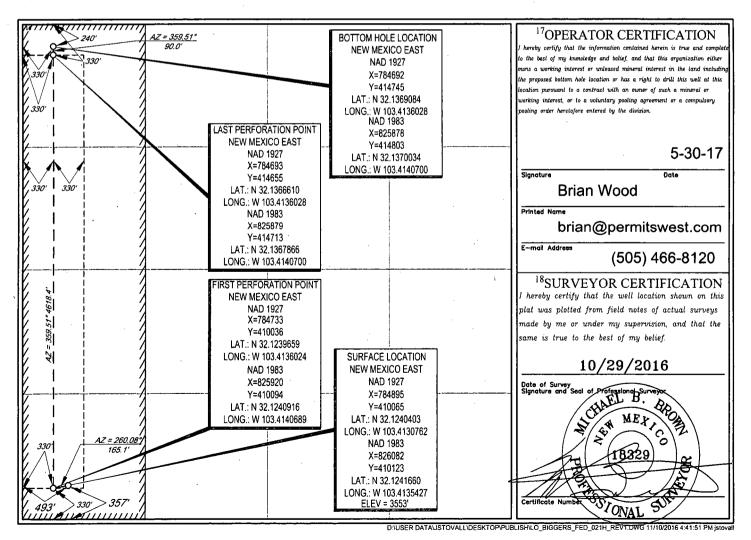

**FORM C-102** 

RECEIMED TION AND ACREAGE DEDICATION PLAT

| 30-025- 44479                    |    | <sup>2</sup> Pool Code<br>97779 | <sup>3</sup> Pool Name<br>Dogie Draw; Del | Dogie Draw; Delaware            |  |  |
|----------------------------------|----|---------------------------------|-------------------------------------------|---------------------------------|--|--|
| <sup>4</sup> Propert∳Code        | T/ |                                 | perty Name Well Numbe #021H               |                                 |  |  |
| <sup>7</sup> 0GRID No.<br>228937 |    | =,                              | perator Name<br>DUCTION COMPANY           | <sup>2</sup> Elevation<br>3353' |  |  |

10 Surface Location

| UL or lot no. Sec    | ion Township | Range | Lot Idn | Feet from the | North/South line | Feet from the | East/West line | County |
|----------------------|--------------|-------|---------|---------------|------------------|---------------|----------------|--------|
| $ \mathcal{M}_4 $ 18 | 25-S         | 35-E  | -       | 357'          | SOUTH            | 493'          | WEST           | ĿEA    |

| or lot no. | Section<br>18            | Township<br>25-S | Range<br>35-E    | Lot Idn<br>—         | Feet from the 240': | North/South line | Feet from the 330' | East/West line WEST | County LEA |
|------------|--------------------------|------------------|------------------|----------------------|---------------------|------------------|--------------------|---------------------|------------|
| 159.20     | <sup>13</sup> Joint or 1 | lnfill 14C       | Consolidation Co | le <sup>15</sup> Ord | er No.              |                  |                    |                     | ·          |