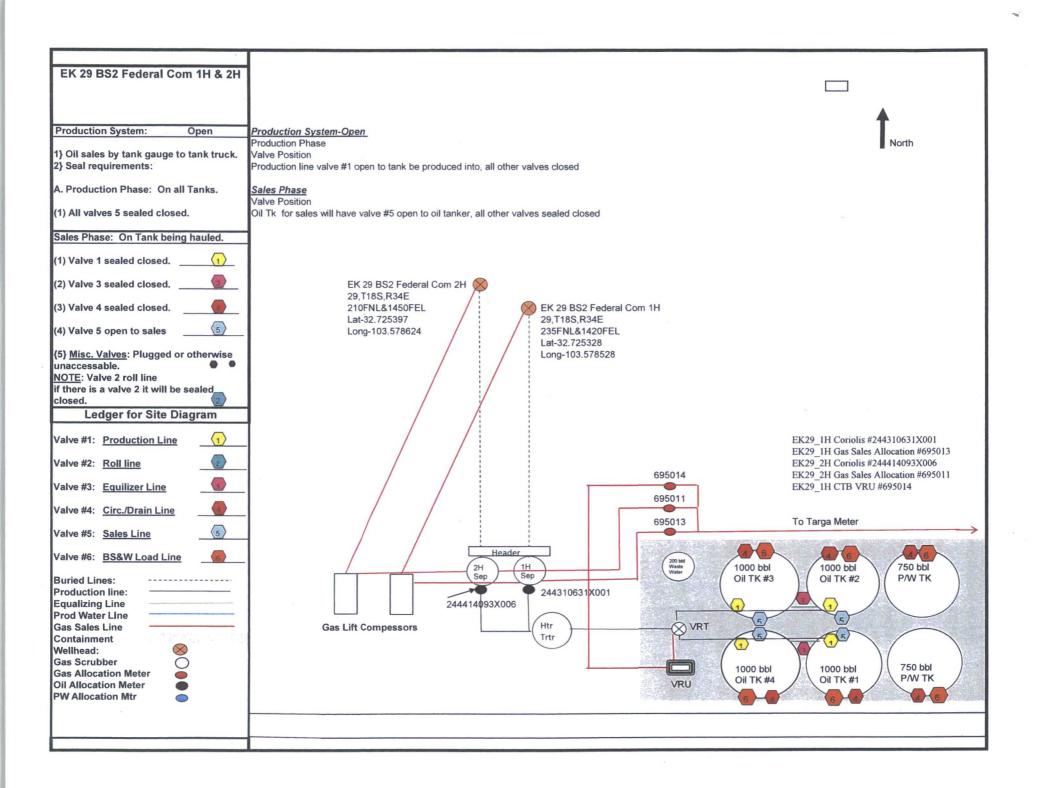

| Do not use this form for proposals to drill or to re-enter an abandoned well. Use form 3160-3 (APD) for such proposals.                                                                                                                                                                                                                                                                                                                                                                                                                                                                                                                                                                                                                                                                                                                                                                                                                                                                       |                                                      |                                                   | 6. If Indian, Allottee or Tribe Name |                                 |  |  |
|-----------------------------------------------------------------------------------------------------------------------------------------------------------------------------------------------------------------------------------------------------------------------------------------------------------------------------------------------------------------------------------------------------------------------------------------------------------------------------------------------------------------------------------------------------------------------------------------------------------------------------------------------------------------------------------------------------------------------------------------------------------------------------------------------------------------------------------------------------------------------------------------------------------------------------------------------------------------------------------------------|------------------------------------------------------|---------------------------------------------------|--------------------------------------|---------------------------------|--|--|
|                                                                                                                                                                                                                                                                                                                                                                                                                                                                                                                                                                                                                                                                                                                                                                                                                                                                                                                                                                                               | 7. If Unit or CA/Agreem                              | ant Nama and/or No                                |                                      |                                 |  |  |
| SUBMIT IN TRIPLICATE - Other inst                                                                                                                                                                                                                                                                                                                                                                                                                                                                                                                                                                                                                                                                                                                                                                                                                                                                                                                                                             | 7. If Unit of CA/Agreem                              | ient, Name and/or No.                             |                                      |                                 |  |  |
| 1. Type of Well ☐ Gas Well ☐ Other                                                                                                                                                                                                                                                                                                                                                                                                                                                                                                                                                                                                                                                                                                                                                                                                                                                                                                                                                            | Well Name and No.     MultipleSee Attached           |                                                   |                                      |                                 |  |  |
| 2. Name of Operator Contact:  MCELVAIN ENERGY INC E-Mail: tony.coope                                                                                                                                                                                                                                                                                                                                                                                                                                                                                                                                                                                                                                                                                                                                                                                                                                                                                                                          | API Well No.     MultipleSee Attached                |                                                   |                                      |                                 |  |  |
| 3a. Address<br>1050 17TH STREET SUITE 2500<br>DENVER, CO 80265                                                                                                                                                                                                                                                                                                                                                                                                                                                                                                                                                                                                                                                                                                                                                                                                                                                                                                                                | 10. Field and Pool or Ex<br>CEK-BONE SPRIN<br>WKNOWN | G                                                 |                                      |                                 |  |  |
| 4. Location of Well (Footage, Sec., T., R., M., or Survey Description)  MultipleSee Attached  FEB 1 5 2018  LEA COUNTY, NM                                                                                                                                                                                                                                                                                                                                                                                                                                                                                                                                                                                                                                                                                                                                                                                                                                                                    |                                                      |                                                   |                                      |                                 |  |  |
| 7                                                                                                                                                                                                                                                                                                                                                                                                                                                                                                                                                                                                                                                                                                                                                                                                                                                                                                                                                                                             |                                                      |                                                   |                                      |                                 |  |  |
| 12. CHECK THE APPROPRIATE BOX(ES) TO INDICATE NATURE OF NOTICE, REPORT, OR OTHER DATA                                                                                                                                                                                                                                                                                                                                                                                                                                                                                                                                                                                                                                                                                                                                                                                                                                                                                                         |                                                      |                                                   |                                      |                                 |  |  |
| TYPE OF SUBMISSION TYPE OF ACTION                                                                                                                                                                                                                                                                                                                                                                                                                                                                                                                                                                                                                                                                                                                                                                                                                                                                                                                                                             |                                                      |                                                   |                                      |                                 |  |  |
| □ Notice of Intent                                                                                                                                                                                                                                                                                                                                                                                                                                                                                                                                                                                                                                                                                                                                                                                                                                                                                                                                                                            | Intent                                               |                                                   | tion (Start/Resume)                  | ☐ Water Shut-Off                |  |  |
| Subsequent Deport                                                                                                                                                                                                                                                                                                                                                                                                                                                                                                                                                                                                                                                                                                                                                                                                                                                                                                                                                                             | Alter Casing Hydraulic Frac                          |                                                   |                                      | ☐ Well Integrity                |  |  |
| Cashig Repair                                                                                                                                                                                                                                                                                                                                                                                                                                                                                                                                                                                                                                                                                                                                                                                                                                                                                                                                                                                 | Subsequent Report                                    |                                                   |                                      | ☑ Other<br>Site Facility Diagra |  |  |
| ☐ Final Abandonment Notice ☐ Change Plans                                                                                                                                                                                                                                                                                                                                                                                                                                                                                                                                                                                                                                                                                                                                                                                                                                                                                                                                                     |                                                      | ☐ Plug and Abandon ☐ Tempo                        |                                      | m/Security Plan                 |  |  |
| 13. Describe Proposed or Completed Operation: Clearly state all pertinent                                                                                                                                                                                                                                                                                                                                                                                                                                                                                                                                                                                                                                                                                                                                                                                                                                                                                                                     | ☐ Convert to Injection ☐ Plug Back ☐ Water           |                                                   |                                      |                                 |  |  |
| Attach the Bond under which the work will be performed or provide the Bond No. on file with BLM/BIA. Required subsequent reports must be filed within 30 days following completion of the involved operations. If the operation results in a multiple completion or recompletion in a new interval, a Form 3160-4 must be filed once testing has been completed. Final Abandonment Notices must be filed only after all requirements, including reclamation, have been completed and the operator has determined that the site is ready for final inspection.  Please see revised facility diagram for gas and oil allocation meter numbers as required per COA #10 associated with original commingling agreement EC Transaction #379184 for the EK 29 BS2 Federal Com 1H and 2H facility.  EK29_1H - Coriolis #244310631X001  EK29_1H - Gas Sales Allocation #695013  EK29_2H - Coriolis #244414093X006  EK29_2H - Gas Sales Allocation #695011  EK29_1H & 2H - VRU Gas Sales Meter #695014 |                                                      |                                                   |                                      |                                 |  |  |
| Electronic Submission #402894 verified by the BLM Well Information System For MCELVAIN ENERGY INC, sent to the Hobbs Committed to AFMSS for processing by PRISCILLA PEREZ on 02/01/2018 (18PP0591SE)                                                                                                                                                                                                                                                                                                                                                                                                                                                                                                                                                                                                                                                                                                                                                                                          |                                                      |                                                   |                                      |                                 |  |  |
| Name (Printed/Typed) TONY G COOPER                                                                                                                                                                                                                                                                                                                                                                                                                                                                                                                                                                                                                                                                                                                                                                                                                                                                                                                                                            | Title                                                | Title SR EHS SPECIALIST                           |                                      |                                 |  |  |
| Signature (Electronic Submission) Date 01/31/2018                                                                                                                                                                                                                                                                                                                                                                                                                                                                                                                                                                                                                                                                                                                                                                                                                                                                                                                                             |                                                      |                                                   |                                      |                                 |  |  |
| THIS SPACE FOR FEDERAL OR STATE OFFICE USE                                                                                                                                                                                                                                                                                                                                                                                                                                                                                                                                                                                                                                                                                                                                                                                                                                                                                                                                                    |                                                      |                                                   |                                      |                                 |  |  |
| Approved By ACCEPTED                                                                                                                                                                                                                                                                                                                                                                                                                                                                                                                                                                                                                                                                                                                                                                                                                                                                                                                                                                          |                                                      | DUNCAN WHITLOCK<br>TitleTECHNICAL LPET Date 02/08 |                                      | Date 02/08/2018                 |  |  |
| onditions of approval, if any, are attached. Approval of this notice does not warrant or critify that the applicant holds legal or equitable title to those rights in the subject lease hich would entitle the applicant to conduct operations thereon.  Office Hobbs                                                                                                                                                                                                                                                                                                                                                                                                                                                                                                                                                                                                                                                                                                                         |                                                      |                                                   |                                      |                                 |  |  |
| Title 18 U.S.C. Section 1001 and Title 43 U.S.C. Section 1212, make it a crime for any person knowingly and willfully to make to any department or agency of the United States any false, fictitious or fraudulent statements or representations as to any matter within its jurisdiction.                                                                                                                                                                                                                                                                                                                                                                                                                                                                                                                                                                                                                                                                                                    |                                                      |                                                   |                                      |                                 |  |  |