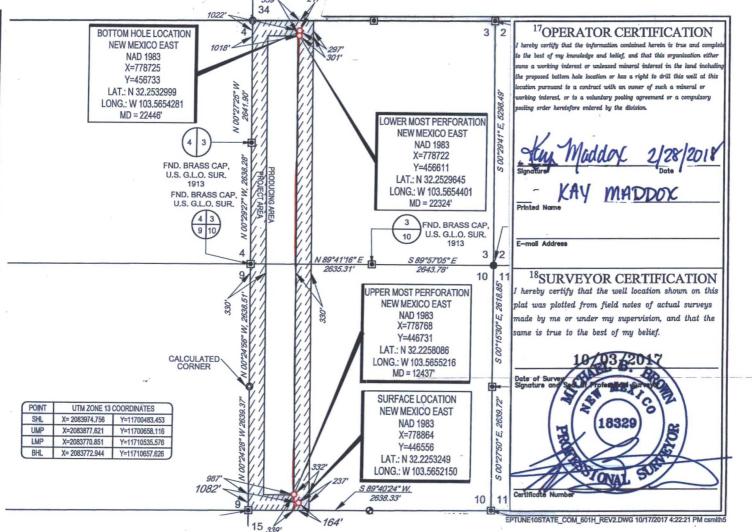

|                            |         | W                          | ELL LO                     | CATIO                  | N AND ACR               | EAGE DEDIC             | ATION PLA     | Т    |                          |                        |  |
|----------------------------|---------|----------------------------|----------------------------|------------------------|-------------------------|------------------------|---------------|------|--------------------------|------------------------|--|
| <sup>1</sup> API Number    |         |                            |                            | <sup>2</sup> Pool Code |                         | <sup>3</sup> Pool Name |               |      |                          |                        |  |
| 30-02                      | 124     | 5990                       | 00                         | Tr                     | Triple X; Bone Spring   |                        |               |      |                          |                        |  |
| <sup>4</sup> Property Code |         |                            | <sup>5</sup> Property Name |                        |                         |                        |               |      | <sup>6</sup> Well Number |                        |  |
| 313956                     |         | NEPTUNE 10 STATE COM       |                            |                        |                         |                        |               |      |                          | #601H                  |  |
| <sup>7</sup> OGRID No.     |         | <sup>8</sup> Operator Name |                            |                        |                         |                        |               |      |                          | <sup>9</sup> Elevation |  |
| 7377                       |         | EOG RESOURCES, INC.        |                            |                        |                         |                        |               |      |                          | 3613'                  |  |
|                            |         |                            |                            |                        | <sup>10</sup> Surface L | ocation                |               |      |                          |                        |  |
| UL or lot no.              | Section | Township                   | Range                      | Lot Idn                | Feet from the           | North/South line       | Feet from the | Eas  | st/West line             | County                 |  |
| М                          | 10      | 24-S                       | 33-E                       | -                      | 164'                    | SOUTH                  | 1082'         | WEST |                          | LEA                    |  |
|                            |         |                            |                            |                        |                         |                        |               |      |                          |                        |  |
| III. or lot no.            | Section | Townshin                   | Range                      | Lot Idn                | Reet from the           | North/South line       | Feet from the | Ea   | st/West line             | County                 |  |

| UL or lot no.<br>D                      | Section<br>3             | Township<br>24–S        | Range<br>33–E   | Lot Idn               | Feet from the 339 | North/South line<br>NORTH | Feet from the 1022' | East/West line | LEA |
|-----------------------------------------|--------------------------|-------------------------|-----------------|-----------------------|-------------------|---------------------------|---------------------|----------------|-----|
| <sup>12</sup> Dedicated Acres<br>320.00 | <sup>13</sup> Joint or 1 | Infill <sup>14</sup> Co | onsolidation Co | ode <sup>15</sup> Ord | ler No.           |                           |                     |                |     |

No allowable will be assigned to this completion until all interests have been consolidated or a non-standard unit has been approved by the division.