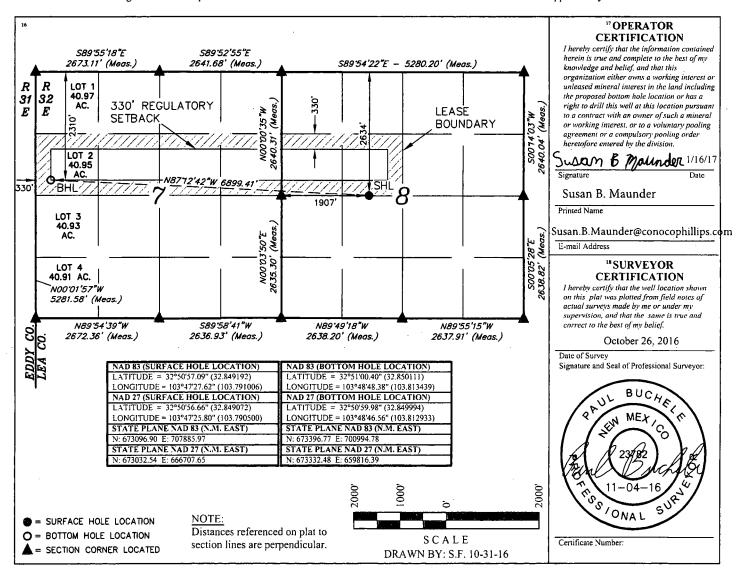

## WELL LOCATION AND ACREAGE DEDICATION PLAT

State of New Mexico

Energy, Minerals & Natural Resources Department

| 30-025- 4462-9                  | <sup>2</sup> Pool Code<br>44500 | Maljamar; Yeso West              | <sup>3</sup> Pool Name |                        |
|---------------------------------|---------------------------------|----------------------------------|------------------------|------------------------|
| 320830                          | s Pi<br>PERID                   | 6 Well Number<br>5H              |                        |                        |
| <sup>7</sup> OGRID №.<br>217817 |                                 | perator Name<br>Phillips Company |                        | 9 Elevation<br>4041.3' |

<sup>10</sup> Surface Location

| UL or lot no. | Section | Township | Range | Lot Idn | Feet from the | North/South line | Feet from the | East/West line | County |
|---------------|---------|----------|-------|---------|---------------|------------------|---------------|----------------|--------|
| F             | 8       | 17S      | 32E   |         | 2634          | NORTH            | 1907          | WEST           | LEA    |

"Bottom Hole Location If Different From Surface

| UL or lot no.<br>LOT 2    | Section<br>7 | Township<br>17S | Range<br>32E | Lot Idn        | Feet from the 2310 | North/South line<br>NORTH | Feet from the 330 | East/West line<br>WEST | County<br>LEA |
|---------------------------|--------------|-----------------|--------------|----------------|--------------------|---------------------------|-------------------|------------------------|---------------|
| 12 Dedicated Acres 240.95 |              | Joint or Infill | 14 Conso     | olidation Code | 15 Order No.       |                           |                   |                        |               |