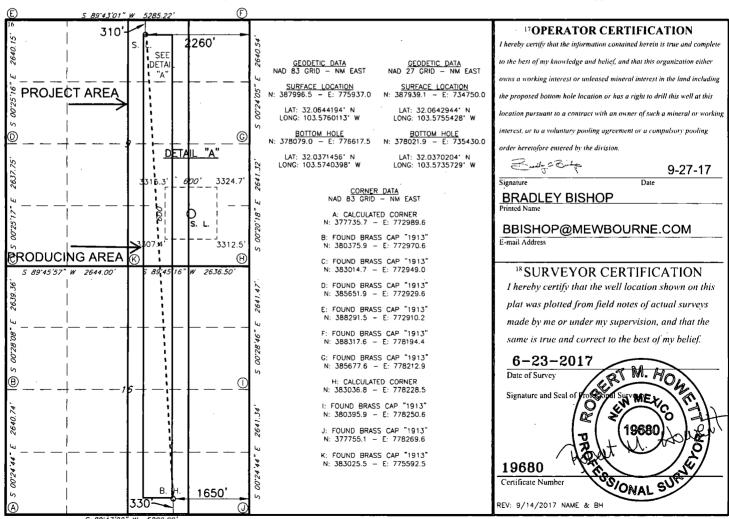

## RECEIVED

WELL LOCATION AND ACREAGE DEDICATION PLAT SANDERS TANK WARE BOOL Name
WILDCAT WOLFCAMP 1 API Number <sup>2</sup> Pool Code <sup>4</sup>Property Code 5 Property Name 6 Well Number 20833 SALADO DRAW 9/16 W1BO FEDERAL COM 3H 8 Operator Name 7 OGRID NO. <sup>9</sup>Elevation 3314' MEWBOURNE OIL COMPANY 14744 10 Surface Location UL or lot no. Township Lot Idn Feet from the North/South line Feet From the East/West line County

| 9                                                 | 26S        | 33E                    |                                   | 310                                                              | NORTH                | 2260                                                                                                                                          | EAST                                                                                                                                                                           | LEA                                                                                                                                                       |
|---------------------------------------------------|------------|------------------------|-----------------------------------|------------------------------------------------------------------|----------------------|-----------------------------------------------------------------------------------------------------------------------------------------------|--------------------------------------------------------------------------------------------------------------------------------------------------------------------------------|-----------------------------------------------------------------------------------------------------------------------------------------------------------|
| 11 Bottom Hole Location If Different From Surface |            |                        |                                   |                                                                  |                      |                                                                                                                                               |                                                                                                                                                                                |                                                                                                                                                           |
| Section                                           | Townshi    | p Range                | Lot Idn                           | Feet from the                                                    | North/South line     | Feet from the                                                                                                                                 | East/West line                                                                                                                                                                 | County                                                                                                                                                    |
| 16                                                | 26S        | 33E                    |                                   | 330                                                              | SOUTH                | 1650                                                                                                                                          | EAST                                                                                                                                                                           | LEA                                                                                                                                                       |
| dicated Acres 13 Joint or Infill                  |            | 4 Consolidation Code   |                                   | 15 Order No.                                                     |                      |                                                                                                                                               |                                                                                                                                                                                |                                                                                                                                                           |
|                                                   |            |                        |                                   |                                                                  |                      |                                                                                                                                               |                                                                                                                                                                                |                                                                                                                                                           |
|                                                   | Section 16 | Section Townshi 16 26S | Section Township Range 16 26S 33E | Bottom   Section   Township   Range   Lot Idn     16   26S   33E | Bottom Hole Location | Bottom Hole Location If Different From Section   Township   Range   Lot Idn   Feet from the   North/South line   16   26S   33E   330   SOUTH | Bottom Hole Location If Different From Surface   Section   Township   Range   Lot Idn   Feet from the   North/South line   Feet from the   16   26S   33E   330   SOUTH   1650 | Bottom Hole Location If Different From Surface   Section   Township   Range   Lot Idn   Feet from the   North/South line   Feet from the   East/West line |