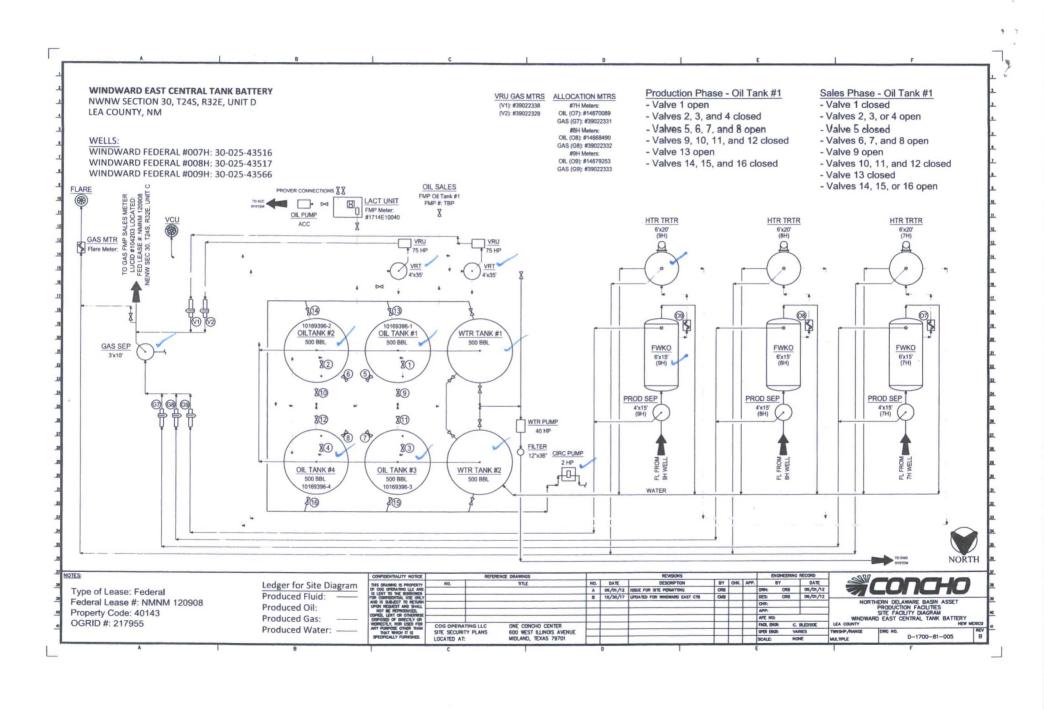

## UNITED STATES DEPARTMENT OF THE INTERIOR BUREAU OF LAND MANAGEMENT

OCD Hobbs

FORM APPROVED OMB NO. 1004-0137 Expires: January 31, 2018

5. Lease Serial No.
NMNM120908

| SUNDRY NOTICES AND REPORTS ON WELLS Do not use this form for proposals to drill or to re-enter an abandoned well. Use form 3160-3 (APD) for such proposals  SUBMIT IN TRIPLICATE - Other instructions on page 2                                                                                                                                                                                                                                                                                                                                                                                                                                                                                                                                                                                                                                                                           |                        |           |                      |                             | NMNM120908  6. If Indian, Allottee or Tribe Name |                            |
|-------------------------------------------------------------------------------------------------------------------------------------------------------------------------------------------------------------------------------------------------------------------------------------------------------------------------------------------------------------------------------------------------------------------------------------------------------------------------------------------------------------------------------------------------------------------------------------------------------------------------------------------------------------------------------------------------------------------------------------------------------------------------------------------------------------------------------------------------------------------------------------------|------------------------|-----------|----------------------|-----------------------------|--------------------------------------------------|----------------------------|
|                                                                                                                                                                                                                                                                                                                                                                                                                                                                                                                                                                                                                                                                                                                                                                                                                                                                                           |                        |           |                      |                             | ,                                                |                            |
| SUBMIT IN TRIPLICATE - Other instructions on page 2                                                                                                                                                                                                                                                                                                                                                                                                                                                                                                                                                                                                                                                                                                                                                                                                                                       |                        |           |                      |                             | 7. If Unit or CA/Agreement, Name and/or No.      |                            |
| 1. Type of Well  Oil Well Gas Well Other  COG OPERATING, LLC  Contact: BOBBIE J GOODLOE  E-Mail: bgoodloe@concho.com  3a Address  Bobbie J Goodloe  Contact: Bobbie J Goodloe  Contact: Bobbie J Goodloe  Contact: Bobbie J Goodloe  Contact: Bobbie J Goodloe                                                                                                                                                                                                                                                                                                                                                                                                                                                                                                                                                                                                                            |                        |           |                      |                             | 8. Well Name and No. WINDWARD FEDERAL 9H         |                            |
| 2. Name of Operator Contact: BOBBIE J GOODLOE COG OPERATING, LLC E-Mail: bgoodloe@concho.com                                                                                                                                                                                                                                                                                                                                                                                                                                                                                                                                                                                                                                                                                                                                                                                              |                        |           |                      |                             | 9. API Well No.<br>30-025-43566                  |                            |
| 3a. Address ONE CONCHO CENTER 600 W ILLINOIS AVE. ARTESIA, NM 88210  3b. Phone N Ph: 575-7                                                                                                                                                                                                                                                                                                                                                                                                                                                                                                                                                                                                                                                                                                                                                                                                |                        |           | . (merade area code) | metade area code)           |                                                  |                            |
| 4. Location of Well (Footage, Sec., T., R., M., or Survey Description)                                                                                                                                                                                                                                                                                                                                                                                                                                                                                                                                                                                                                                                                                                                                                                                                                    |                        |           |                      | 11. County or Parish, State |                                                  |                            |
| Sec 30 T24S R32E NWNE 21                                                                                                                                                                                                                                                                                                                                                                                                                                                                                                                                                                                                                                                                                                                                                                                                                                                                  | LEA COUNTY COUNTY, NM  |           |                      |                             |                                                  |                            |
| 12. CHECK THE AP                                                                                                                                                                                                                                                                                                                                                                                                                                                                                                                                                                                                                                                                                                                                                                                                                                                                          | PROPRIATE BOX(ES)      | TO INDICA | TE NATURE O          | F NOTICE,                   | REPORT, OR OTH                                   | ER DATA                    |
| TYPE OF SUBMISSION                                                                                                                                                                                                                                                                                                                                                                                                                                                                                                                                                                                                                                                                                                                                                                                                                                                                        | TYPE OF ACTION         |           |                      |                             |                                                  |                            |
| ■ Notice of Intent                                                                                                                                                                                                                                                                                                                                                                                                                                                                                                                                                                                                                                                                                                                                                                                                                                                                        | ☐ Acidize              | ☐ Dee     | pen                  | ☐ Product                   | ion (Start/Resume)                               | ☐ Water Shut-Off           |
| _                                                                                                                                                                                                                                                                                                                                                                                                                                                                                                                                                                                                                                                                                                                                                                                                                                                                                         | ☐ Alter Casing         |           | raulic Fracturing    | ☐ Reclam                    |                                                  | ☐ Well Integrity           |
| ☐ Subsequent Report                                                                                                                                                                                                                                                                                                                                                                                                                                                                                                                                                                                                                                                                                                                                                                                                                                                                       | ☐ Casing Repair        |           | v Construction       | □ Recomp                    |                                                  | Other Site Facility Diagra |
| ☐ Final Abandonment Notice                                                                                                                                                                                                                                                                                                                                                                                                                                                                                                                                                                                                                                                                                                                                                                                                                                                                | ☐ Change Plans         |           |                      | -                           | m/Security Plan                                  |                            |
| 13. Describe Proposed or Completed Ope                                                                                                                                                                                                                                                                                                                                                                                                                                                                                                                                                                                                                                                                                                                                                                                                                                                    | ☐ Convert to Injection | ☐ Plug    |                      | □ Water I                   | _                                                |                            |
| If the proposal is to deepen directionally or recomplete horizontally, give subsurface locations and measured and true vertical depths of all pertinent markers and zones. Attach the Bond under which the work will be performed or provide the Bond No. on file with BLM/BIA. Required subsequent reports must be filed within 30 days following completion of the involved operations. If the operation results in a multiple completion or recompletion in a new interval, a Form 3160-4 must be filed once testing has been completed. Final Abandonment Notices must be filed only after all requirements, including reclamation, have been completed and the operator has determined that the site is ready for final inspection.  See Attached Facility Diagram  Accepted for Record Purposes.  Approval Subject to Onsite Inspection.  Date: 2-23-18  Date: 3-3-18  Date: 3-3-18 |                        |           |                      |                             |                                                  |                            |
| 14. I hereby certify that the foregoing is true and correct.  Electronic Submission #395493 verified by the BLM Well Information System  For COG OPERATING, LLC, sent to the Hobbs                                                                                                                                                                                                                                                                                                                                                                                                                                                                                                                                                                                                                                                                                                        |                        |           |                      |                             |                                                  |                            |
| Committed to AFMSS for processing by PRISCILLA PEREZ on 12/04/2017 ()                                                                                                                                                                                                                                                                                                                                                                                                                                                                                                                                                                                                                                                                                                                                                                                                                     |                        |           |                      |                             |                                                  |                            |
| Name (Printed/Typed) BOBBIE J                                                                                                                                                                                                                                                                                                                                                                                                                                                                                                                                                                                                                                                                                                                                                                                                                                                             | GOODLOE                |           | Title REGUL          | ATORY AN                    | ALYST                                            |                            |
| Signature (Electronic S                                                                                                                                                                                                                                                                                                                                                                                                                                                                                                                                                                                                                                                                                                                                                                                                                                                                   | ubmission)             |           | Date 11/20/2         | 017                         |                                                  |                            |
| THIS SPACE FOR FEDERAL OR STATE OFFICE USE                                                                                                                                                                                                                                                                                                                                                                                                                                                                                                                                                                                                                                                                                                                                                                                                                                                |                        |           |                      |                             |                                                  |                            |
| Approved By                                                                                                                                                                                                                                                                                                                                                                                                                                                                                                                                                                                                                                                                                                                                                                                                                                                                               |                        |           | Title                |                             |                                                  | Date                       |
| Conditions of approval, if any, are attached. Approval of this notice does not warrant or                                                                                                                                                                                                                                                                                                                                                                                                                                                                                                                                                                                                                                                                                                                                                                                                 |                        |           |                      |                             |                                                  |                            |