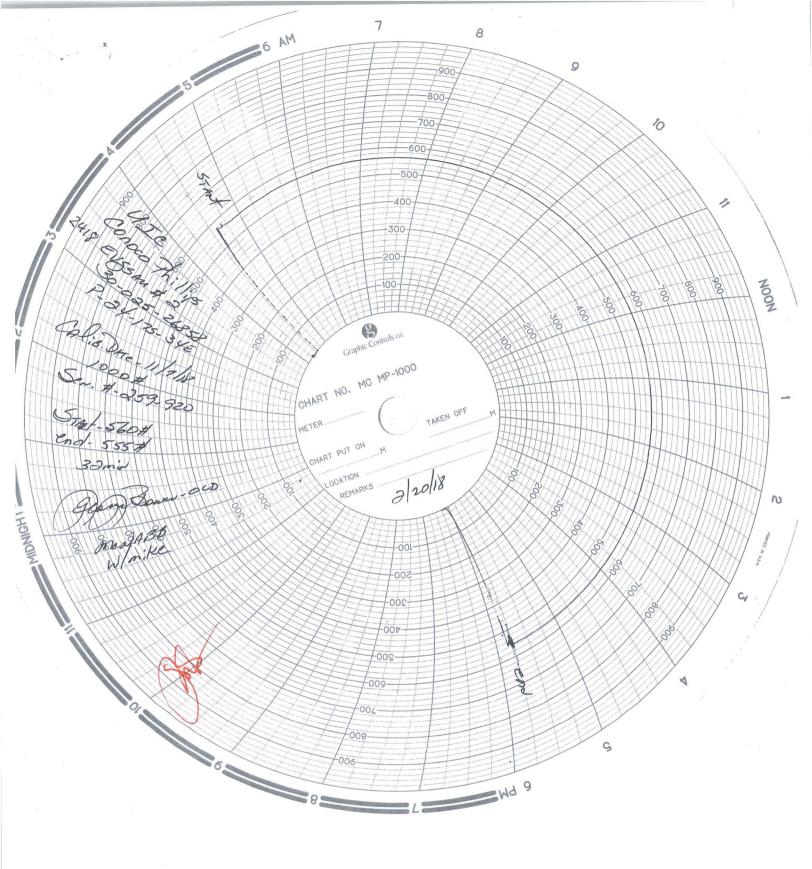

| Submit 1 Copy To Appropriate District<br>Office                              | State of New Mexico                                                                             | Form C-103                               |
|------------------------------------------------------------------------------|-------------------------------------------------------------------------------------------------|------------------------------------------|
| District I - (575) 393-6161                                                  | Energy, Minerals and Natural Resources                                                          | Revised August 1, 2011<br>WELL API NO.   |
| 1625 N. French Dr., Hobbs, NM 88240<br>District II – (575) 748-1283          | OIL CONCERNATION DIVISION                                                                       | 30-025-26858                             |
| 811 S. First St., Artesia, NM 88210<br>District III – (505) 334-6178         | OIL CONSERVATION DIVISION                                                                       | 5. Indicate Type of Lease                |
| 1000 Rio Brazos Rd., Aztec, NM 87410                                         | 1220 South St. Francis Dr.<br>Santa Fe, NM 8706BS OCI                                           | STATE STATE FEE                          |
| <u>District IV</u> – (505) 476-3460<br>1220 S. St. Francis Dr., Santa Fe, NM | -                                                                                               | 6. State Oil & Gas Lease No.             |
| 87505                                                                        | TICES AND REPORTS ON WELLS MAR 0 9 2018                                                         | 7. Lease Name or Unit Agreement Name     |
|                                                                              |                                                                                                 | FAST VACUUM GSA UNIT                     |
| DIFFERENT RESERVOIR. USE "APPL<br>PROPOSALS.)                                | OSALS TO DRILL OR TO DEEPEN OR PLUG BACK TO AVE<br>ICATION FOR PERMIT" (FORM C-101) FOR SECENCE |                                          |
| 1. I VDe of well: Off well 1                                                 | Cas well 14 Other INTECTION                                                                     | 8. Well Number 002                       |
| 2. Name of Operator<br>ConocoPhil                                            | ips Company                                                                                     | 9. OGRID Number                          |
| 3. (Address of Operatorp. O. Box                                             |                                                                                                 | 217817<br>10. Pool name or Wildcat       |
| Midland,                                                                     |                                                                                                 | VACUUM; GRAYBURG SAN-ANDRES              |
| 4. Well Location                                                             |                                                                                                 | · · · · · · · · · · · · · · · · · · ·    |
| Unit Letter P                                                                | 40feet from the <u>SOUTH</u> line and <u>260</u>                                                | feet from the EASTline                   |
| -Section 24                                                                  | Township 17S Range 34E                                                                          | NMPM County LEA                          |
|                                                                              | 11. Elevation (Show whether DR, RKB, RT, GR, etc.)                                              |                                          |
|                                                                              | 3992' GR                                                                                        |                                          |
| 12 Check                                                                     | Appropriate Box to Indicate Nature of Notice, I                                                 | Report or Other Data                     |
|                                                                              |                                                                                                 |                                          |
|                                                                              |                                                                                                 | SEQUENT REPORT OF:                       |
| PERFORM REMEDIAL WORK                                                        | PLUG AND ABANDON CHANGE PLANS COMMENCE DRIL                                                     |                                          |
| PULL OR ALTER CASING                                                         |                                                                                                 |                                          |
|                                                                              |                                                                                                 | _                                        |
| OTHER:                                                                       | OTHER: 5 YEAR 1                                                                                 | MIT                                      |
|                                                                              | pleted operations. (Clearly state all pertinent details, and                                    |                                          |
|                                                                              | ork). SEE RULE 19.15.7.14 NMAC. For Multiple Com                                                | pletions: Attach wellbore diagram of     |
| proposed completion or re                                                    |                                                                                                 |                                          |
| 2/20/18 CONOCOPHILLIPS CO                                                    | OMPANY CONDUCTED THE 5 YEAR MIT TO 560/32                                                       | 2 MIN. CHART ATTACHED                    |
|                                                                              |                                                                                                 |                                          |
|                                                                              |                                                                                                 |                                          |
|                                                                              |                                                                                                 |                                          |
|                                                                              |                                                                                                 |                                          |
|                                                                              |                                                                                                 |                                          |
|                                                                              |                                                                                                 |                                          |
|                                                                              |                                                                                                 |                                          |
|                                                                              |                                                                                                 |                                          |
|                                                                              |                                                                                                 |                                          |
| Spud Date:                                                                   | Rig Release Date:                                                                               |                                          |
|                                                                              |                                                                                                 |                                          |
|                                                                              |                                                                                                 | 11.12.0                                  |
| I hereby certify that the information                                        | above is true and complete to the best of my knowledge                                          | and belief.                              |
|                                                                              |                                                                                                 |                                          |
| SIGNATURE Thomas                                                             | TITLE Staff Regulatory Technician                                                               | DATE 03/07/2018                          |
| Tune or print name Bhanda Basar                                              | E-mail address: rogerrs@conocopl                                                                | hilling com <b>PHONE</b> , (422)699 0174 |
| Type or print name <u>Rhonda Rogers</u><br>For State Use Only                | E-man address: rogerrs(wcohocop)                                                                | hillips.com PHONE: (432)688-9174         |
| ANS                                                                          | n l. M                                                                                          | 2/1                                      |
| APPROVED BY:                                                                 | wer TITLE Ong inne Africe                                                                       | DATE SIZIO                               |
| Conditions of Approval (if any):                                             | *                                                                                               |                                          |
|                                                                              |                                                                                                 |                                          |