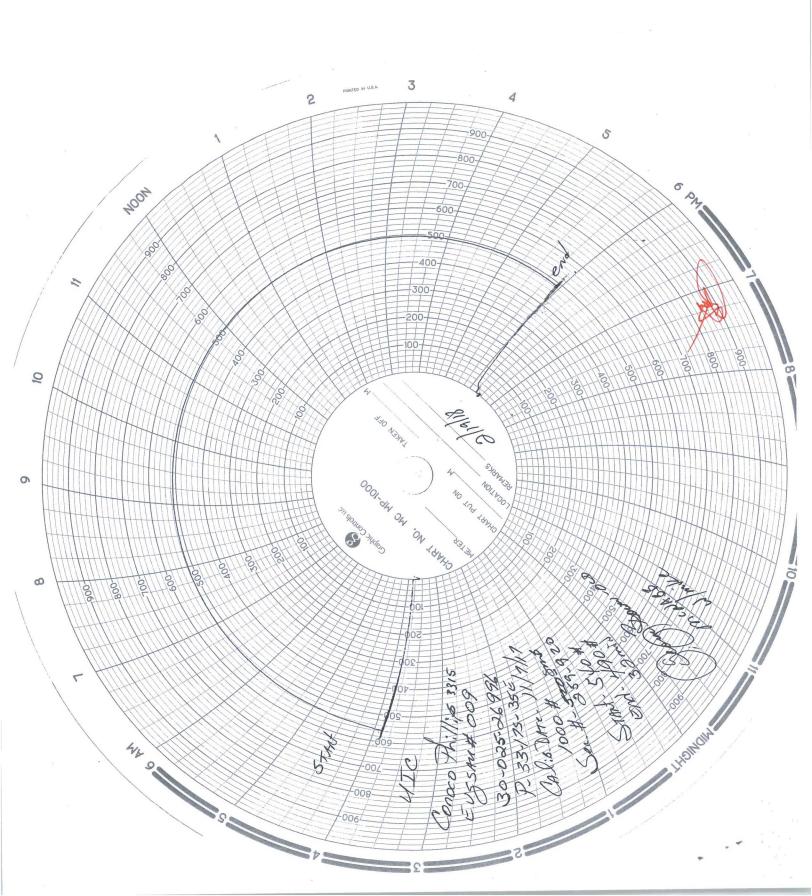

| Submit 1 Copy To Appropriate District                                                                                                                                                                                                                                                                | State of New Mexico                                                                                                                                   | Form C-103                                                                                                                                                                                            |
|------------------------------------------------------------------------------------------------------------------------------------------------------------------------------------------------------------------------------------------------------------------------------------------------------|-------------------------------------------------------------------------------------------------------------------------------------------------------|-------------------------------------------------------------------------------------------------------------------------------------------------------------------------------------------------------|
| Office (<br>District I – (575) 393-6161                                                                                                                                                                                                                                                              | Energy, Minerals and Natural Resources                                                                                                                | Revised August 1, 2011                                                                                                                                                                                |
| 1625 N. French Dr., Hobbs, NM 88240                                                                                                                                                                                                                                                                  | - (1                                                                                                                                                  | WELL API NO.                                                                                                                                                                                          |
| <u>District II</u> – (575) 748-1283<br>811 S. First St., Artesia, NM 88210                                                                                                                                                                                                                           | OIL CONSERVATION DIVISION                                                                                                                             | 30-025-26996  5. Indicate Type of Lease                                                                                                                                                               |
| District III - (505) 334-6178                                                                                                                                                                                                                                                                        | 1220 South St. Francis Dr.                                                                                                                            | CTATE X EEE                                                                                                                                                                                           |
| 1000 Rio Brazos Rd., Aztec, NM 87410<br>District IV – (505) 476-3460                                                                                                                                                                                                                                 | Santa Fe, NM 875050 9 2018                                                                                                                            | 6. State Oil & Gas Lease No.                                                                                                                                                                          |
| 1220 S. St. Francis Dr., Santa Fe, NM                                                                                                                                                                                                                                                                | MAR                                                                                                                                                   | B-1400-3                                                                                                                                                                                              |
| 87505                                                                                                                                                                                                                                                                                                | ICEC AND DEPORTS ON WELLS                                                                                                                             |                                                                                                                                                                                                       |
| (DO NOT USE THIS FORM FOR PROPODIFFERENT RESERVOIR. USE "APPLIED                                                                                                                                                                                                                                     | ICES AND REPORTS ON WELLS ISALS TO DRILL OR TO DEEPEN OR PLUBACK TO A CATION FOR PERMIT" (FORM C-101) FOR SUCH                                        | 7. Lease Name or Unit Agreement Name<br>East Vacuum GB-SA Unit                                                                                                                                        |
| PROPOSALS.)                                                                                                                                                                                                                                                                                          | Gas Well X Other Injection Well                                                                                                                       | 8. Well Number 009                                                                                                                                                                                    |
| 2. Name of Operator                                                                                                                                                                                                                                                                                  | ous wen ex other injection wen                                                                                                                        | 9. OGRID Number                                                                                                                                                                                       |
| Name of Operator     ConocoPhillips Company                                                                                                                                                                                                                                                          |                                                                                                                                                       | 217817                                                                                                                                                                                                |
| 3. Address of Operator P. O. Box 51810<br>Midland, TX 79710                                                                                                                                                                                                                                          |                                                                                                                                                       | 10. Pool name or Wildcat                                                                                                                                                                              |
|                                                                                                                                                                                                                                                                                                      | X 79710                                                                                                                                               | Vacuum Grayburg-San Andres                                                                                                                                                                            |
| 4. Well Location                                                                                                                                                                                                                                                                                     |                                                                                                                                                       |                                                                                                                                                                                                       |
| ,                                                                                                                                                                                                                                                                                                    | feet from the South line and                                                                                                                          |                                                                                                                                                                                                       |
| Section 33                                                                                                                                                                                                                                                                                           | Township 17S Range 35E                                                                                                                                | NMPM County Lea                                                                                                                                                                                       |
|                                                                                                                                                                                                                                                                                                      | 11. Elevation (Show whether DR, RKB, RT, GR                                                                                                           | , etc.)                                                                                                                                                                                               |
| <b>《</b> 集集》(1965年)(1965年)(1965年)(1966年)                                                                                                                                                                                                                                                             | 3931' GR                                                                                                                                              |                                                                                                                                                                                                       |
| 12 Charles                                                                                                                                                                                                                                                                                           | Annuarieta Day to Indicate Nature of Nat                                                                                                              | ica Papart or Other Data                                                                                                                                                                              |
| 12. Check A                                                                                                                                                                                                                                                                                          | Appropriate Box to Indicate Nature of Not                                                                                                             | ice, Report of Other Data                                                                                                                                                                             |
| NOTICE OF IN                                                                                                                                                                                                                                                                                         | ITENTION TO:                                                                                                                                          | SUBSEQUENT REPORT OF:                                                                                                                                                                                 |
| PERFORM REMEDIAL WORK                                                                                                                                                                                                                                                                                | PLUG AND ABANDON REMEDIAL V                                                                                                                           | VORK ☐ ALTERING CASING ☐                                                                                                                                                                              |
| TEMPORARILY ABANDON                                                                                                                                                                                                                                                                                  |                                                                                                                                                       | DRILLING OPNS. P AND A                                                                                                                                                                                |
| PULL OR ALTER CASING                                                                                                                                                                                                                                                                                 | MULTIPLE COMPL CASING/CE                                                                                                                              | MENT JOB                                                                                                                                                                                              |
| DOWNHOLE COMMINGLE                                                                                                                                                                                                                                                                                   |                                                                                                                                                       |                                                                                                                                                                                                       |
|                                                                                                                                                                                                                                                                                                      |                                                                                                                                                       | _                                                                                                                                                                                                     |
| OTLICE.                                                                                                                                                                                                                                                                                              |                                                                                                                                                       |                                                                                                                                                                                                       |
| OTHER:                                                                                                                                                                                                                                                                                               | OTHER: 5 Y                                                                                                                                            |                                                                                                                                                                                                       |
| 13. Describe proposed or comp of starting any proposed we                                                                                                                                                                                                                                            | oleted operations. (Clearly state all pertinent detail ork). SEE RULE 19.15.7.14 NMAC. For Multiple                                                   | s, and give pertinent dates, including estimated date                                                                                                                                                 |
| 13. Describe proposed or comp                                                                                                                                                                                                                                                                        | oleted operations. (Clearly state all pertinent detail ork). SEE RULE 19.15.7.14 NMAC. For Multiple                                                   | s, and give pertinent dates, including estimated date                                                                                                                                                 |
| Describe proposed or comp<br>of starting any proposed we<br>proposed completion or rec                                                                                                                                                                                                               | oleted operations. (Clearly state all pertinent detail ork). SEE RULE 19.15.7.14 NMAC. For Multiple                                                   | s, and give pertinent dates, including estimated date e Completions: Attach wellbore diagram of                                                                                                       |
| Describe proposed or comp<br>of starting any proposed we<br>proposed completion or rec                                                                                                                                                                                                               | oleted operations. (Clearly state all pertinent detail ork). SEE RULE 19.15.7.14 NMAC. For Multiple completion.                                       | s, and give pertinent dates, including estimated date e Completions: Attach wellbore diagram of                                                                                                       |
| Describe proposed or comp<br>of starting any proposed we<br>proposed completion or rec                                                                                                                                                                                                               | oleted operations. (Clearly state all pertinent detail ork). SEE RULE 19.15.7.14 NMAC. For Multiple completion.                                       | s, and give pertinent dates, including estimated date e Completions: Attach wellbore diagram of                                                                                                       |
| Describe proposed or comp<br>of starting any proposed we<br>proposed completion or rec                                                                                                                                                                                                               | oleted operations. (Clearly state all pertinent detail ork). SEE RULE 19.15.7.14 NMAC. For Multiple completion.                                       | s, and give pertinent dates, including estimated date e Completions: Attach wellbore diagram of                                                                                                       |
| Describe proposed or comp<br>of starting any proposed we<br>proposed completion or rec                                                                                                                                                                                                               | oleted operations. (Clearly state all pertinent detail ork). SEE RULE 19.15.7.14 NMAC. For Multiple completion.                                       | s, and give pertinent dates, including estimated date e Completions: Attach wellbore diagram of                                                                                                       |
| Describe proposed or comp<br>of starting any proposed we<br>proposed completion or rec                                                                                                                                                                                                               | oleted operations. (Clearly state all pertinent detail ork). SEE RULE 19.15.7.14 NMAC. For Multiple completion.                                       | s, and give pertinent dates, including estimated date e Completions: Attach wellbore diagram of                                                                                                       |
| Describe proposed or comp<br>of starting any proposed we<br>proposed completion or rec                                                                                                                                                                                                               | oleted operations. (Clearly state all pertinent detail ork). SEE RULE 19.15.7.14 NMAC. For Multiple completion.                                       | s, and give pertinent dates, including estimated date e Completions: Attach wellbore diagram of                                                                                                       |
| Describe proposed or comp<br>of starting any proposed we<br>proposed completion or rec                                                                                                                                                                                                               | oleted operations. (Clearly state all pertinent detail ork). SEE RULE 19.15.7.14 NMAC. For Multiple completion.                                       | s, and give pertinent dates, including estimated date e Completions: Attach wellbore diagram of                                                                                                       |
| Describe proposed or comp<br>of starting any proposed we<br>proposed completion or rec                                                                                                                                                                                                               | oleted operations. (Clearly state all pertinent detail ork). SEE RULE 19.15.7.14 NMAC. For Multiple completion.                                       | s, and give pertinent dates, including estimated date e Completions: Attach wellbore diagram of                                                                                                       |
| Describe proposed or comp<br>of starting any proposed we<br>proposed completion or rec                                                                                                                                                                                                               | oleted operations. (Clearly state all pertinent detail ork). SEE RULE 19.15.7.14 NMAC. For Multiple completion.                                       | s, and give pertinent dates, including estimated date e Completions: Attach wellbore diagram of                                                                                                       |
| Describe proposed or comp<br>of starting any proposed we<br>proposed completion or rec                                                                                                                                                                                                               | oleted operations. (Clearly state all pertinent detail ork). SEE RULE 19.15.7.14 NMAC. For Multiple completion.                                       | s, and give pertinent dates, including estimated date e Completions: Attach wellbore diagram of                                                                                                       |
| 13. Describe proposed or compof starting any proposed we proposed completion or rec 2/19/18 CONOCOPHILLIPS CO                                                                                                                                                                                        | oleted operations. (Clearly state all pertinent detail pork). SEE RULE 19.15.7.14 NMAC. For Multiple completion.  MPANY CONDUCTED THE 5 YEAR MIT TO 5 | s, and give pertinent dates, including estimated date e Completions: Attach wellbore diagram of                                                                                                       |
| Describe proposed or comp<br>of starting any proposed we<br>proposed completion or rec                                                                                                                                                                                                               | oleted operations. (Clearly state all pertinent detail ork). SEE RULE 19.15.7.14 NMAC. For Multiple completion.                                       | s, and give pertinent dates, including estimated date e Completions: Attach wellbore diagram of                                                                                                       |
| 13. Describe proposed or compof starting any proposed we proposed completion or rec 2/19/18 CONOCOPHILLIPS CO                                                                                                                                                                                        | oleted operations. (Clearly state all pertinent detail pork). SEE RULE 19.15.7.14 NMAC. For Multiple completion.  MPANY CONDUCTED THE 5 YEAR MIT TO 5 | s, and give pertinent dates, including estimated date e Completions: Attach wellbore diagram of                                                                                                       |
| 13. Describe proposed or compof starting any proposed we proposed completion or rec 2/19/18 CONOCOPHILLIPS CO                                                                                                                                                                                        | Rig Release Date:                                                                                                                                     | s, and give pertinent dates, including estimated date e Completions: Attach wellbore diagram of 540/32 MIN. CHART ATTACHED                                                                            |
| 13. Describe proposed or compof starting any proposed we proposed completion or rec 2/19/18 CONOCOPHILLIPS CO                                                                                                                                                                                        | oleted operations. (Clearly state all pertinent detail pork). SEE RULE 19.15.7.14 NMAC. For Multiple completion.  MPANY CONDUCTED THE 5 YEAR MIT TO 5 | s, and give pertinent dates, including estimated date e Completions: Attach wellbore diagram of 540/32 MIN. CHART ATTACHED                                                                            |
| 13. Describe proposed or compof starting any proposed we proposed completion or rec 2/19/18 CONOCOPHILLIPS CO                                                                                                                                                                                        | Rig Release Date:                                                                                                                                     | s, and give pertinent dates, including estimated date e Completions: Attach wellbore diagram of 540/32 MIN. CHART ATTACHED                                                                            |
| 13. Describe proposed or compof starting any proposed we proposed completion or reconstruction of the starting any proposed we proposed completion or reconstruction.  2/19/18 CONOCOPHILLIPS CO  Spud Date:                                                                                         | Rig Release Date:                                                                                                                                     | s, and give pertinent dates, including estimated date e Completions: Attach wellbore diagram of 540/32 MIN. CHART ATTACHED                                                                            |
| 13. Describe proposed or composed starting any proposed we proposed completion or reconstruction of the starting any proposed we proposed completion or reconstruction.  Spud Date:  I hereby certify that the information of the starting any proposed we proposed completion or reconstruction.    | Rig Release Date:  TITLE Staff Regulatory Tech                                                                                                        | s, and give pertinent dates, including estimated date e Completions: Attach wellbore diagram of 540/32 MIN. CHART ATTACHED  vledge and belief.  DATE 03/08/2018                                       |
| 13. Describe proposed or composed starting any proposed we proposed completion or reconstruction of the 2/19/18 CONOCOPHILLIPS CO  Spud Date:  I hereby certify that the information  SIGNATURE  Type or print name Rhonda Rogers                                                                    | Rig Release Date:  above is true and complete to the best of my know                                                                                  | s, and give pertinent dates, including estimated date e Completions: Attach wellbore diagram of 540/32 MIN. CHART ATTACHED  vledge and belief.  DATE 03/08/2018                                       |
| 13. Describe proposed or composed starting any proposed we proposed completion or reconstruction of the starting any proposed we proposed completion or reconstruction.  Spud Date:  I hereby certify that the information of the starting any proposed we proposed completion or reconstruction.    | Rig Release Date:  TITLE Staff Regulatory Tech                                                                                                        | s, and give pertinent dates, including estimated date e Completions: Attach wellbore diagram of 540/32 MIN. CHART ATTACHED  vledge and belief.  DATE 03/08/2018                                       |
| 13. Describe proposed or composed starting any proposed we proposed completion or reconstruction of the starting any proposed we proposed completion or reconstruction.  Spud Date:  I hereby certify that the information SIGNATURE Appropriate Type or print name Rhonda Rogers For State Use Only | Rig Release Date:  TITLE Staff Regulatory Tech                                                                                                        | s, and give pertinent dates, including estimated date e Completions: Attach wellbore diagram of 540/32 MIN. CHART ATTACHED  Pledge and belief.  DATE 03/08/2018  DOCOPHILIPS.com PHONE: (432)688-9174 |
| 13. Describe proposed or composed starting any proposed we proposed completion or reconstruction of the 2/19/18 CONOCOPHILLIPS CO  Spud Date:  I hereby certify that the information  SIGNATURE  Type or print name Rhonda Rogers                                                                    | Rig Release Date:  TITLE Staff Regulatory Tech                                                                                                        | s, and give pertinent dates, including estimated date e Completions: Attach wellbore diagram of 540/32 MIN. CHART ATTACHED  vledge and belief.  DATE 03/08/2018                                       |