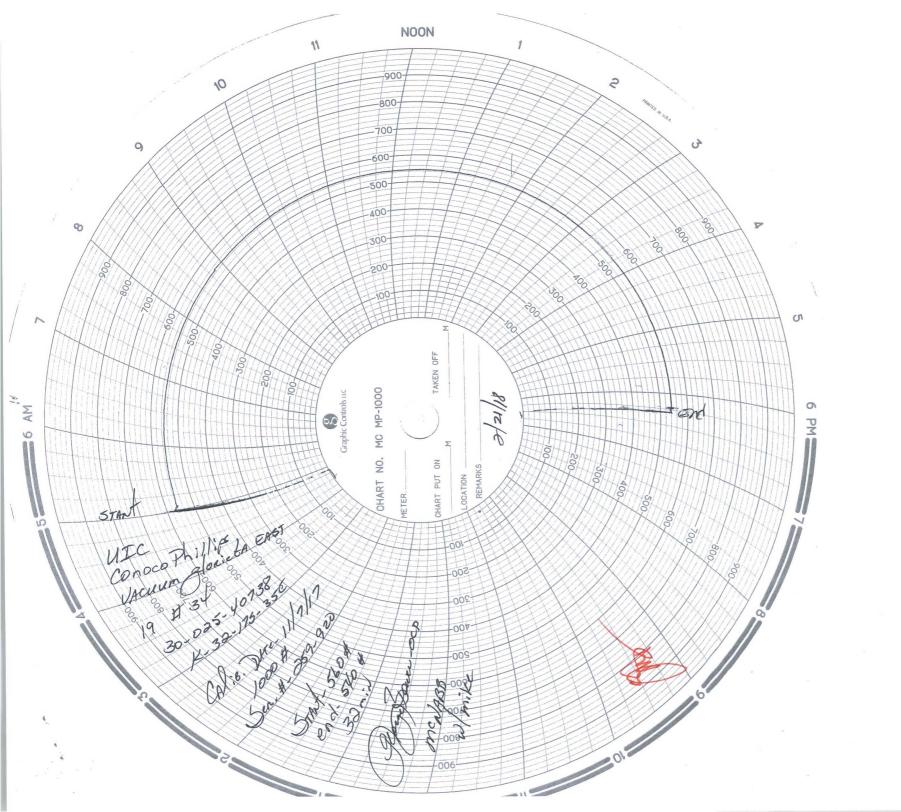

| Submit 1 Copy To Appropriate District                                                                                                                                 | State of New Mexico                              | Form C-103                             |
|-----------------------------------------------------------------------------------------------------------------------------------------------------------------------|--------------------------------------------------|----------------------------------------|
| Office<br><u>District 1</u> – (575) 393-6161                                                                                                                          | Energy, Minerals and Natural Resources           | Revised August 1, 2011                 |
| 1625 N. French Dr., Hobbs, NM 88240                                                                                                                                   |                                                  | WELL API NO.                           |
| <u>District II</u> – (575) 748-1283<br>811 S. First St., Artesia, NM 88210                                                                                            | OIL CONSERVATION DIVISION                        | 30-025-40738 5. Indicate Type of Lease |
| District III - (505) 334-6178                                                                                                                                         | 1220 South St. Francis Dr.                       | STATE X FEE                            |
| 1000 Rio Brazos Rd., Aztec, NM 87410<br>District IV – (505) 476-3460                                                                                                  | Santa Fe, 10 87505 92018                         | 6. State Oil & Gas Lease No.           |
| 1220 S. St. Francis Dr., Santa Fe, NM<br>87505                                                                                                                        | MAROS                                            |                                        |
|                                                                                                                                                                       | AND REPORTS ON WELLS                             | 7. Lease Name or Unit Agreement Name   |
| (DO NOT USE THIS FORM FOR PROPOSALS TO DRILL OR TO DEEPEN OR PLUG FACK TO A<br>DIFFERENT RESERVOIR. USE "APPLICATION FOR PERMIT" (FORM C-101) FOR SUCH<br>PROPOSALS.) |                                                  | VACUUM GLORIETA EĂST UNIT              |
| 1. Type of Well: Oil Well Gas Well Other Injection                                                                                                                    |                                                  | 8. Well Number 34                      |
| 2. Name of Operator<br>ConocoPhillips Company                                                                                                                         |                                                  | 9. OGRID Number<br>217817              |
| 3. Address of Operatorp. O. Box 51810                                                                                                                                 |                                                  | 10. Pool name or Wildcat               |
| Midland, TX 79710                                                                                                                                                     |                                                  | VACUUM GLORIETA                        |
| 4. Well Location                                                                                                                                                      |                                                  |                                        |
| Unit Letter K : 2150                                                                                                                                                  | feet from the <u>SOUTH</u> line and <u>2233</u>  | 3feet from the <u>WEST</u> line        |
| Section 32                                                                                                                                                            | Township 17S Range 35E                           | NMPM County LEA                        |
|                                                                                                                                                                       | . Elevation (Show whether DR, RKB, RT, GR, etc.) |                                        |
| 3                                                                                                                                                                     | 967' GR                                          |                                        |
| 12. Check Appropriate Box to Indicate Nature of Notice, Report or Other Data                                                                                          |                                                  |                                        |
|                                                                                                                                                                       |                                                  |                                        |
|                                                                                                                                                                       | UG AND ABANDON C REMEDIAL WORI                   | SEQUENT REPORT OF:                     |
|                                                                                                                                                                       |                                                  |                                        |
|                                                                                                                                                                       |                                                  |                                        |
|                                                                                                                                                                       | _                                                | _                                      |
| OTHER:                                                                                                                                                                | OTHER: 5 YEAR                                    | MIT 🖊 🗆                                |
| 13. Describe proposed or completed operations. (Clearly state all pertinent details, and give pertinent dates, including estimated date                               |                                                  |                                        |
| of starting any proposed work). SEE RULE 19.15.7.14 NMAC. For Multiple Completions: Attach wellbore diagram of proposed completion or recompletion.                   |                                                  |                                        |
|                                                                                                                                                                       |                                                  |                                        |
| 2/21/18 CONOCOPHILLIPS COMPANY CONDUCTED THE 5 YEAR MIT TO 560/32 MIN. CHART ATTACHED                                                                                 |                                                  |                                        |
|                                                                                                                                                                       |                                                  |                                        |
|                                                                                                                                                                       |                                                  |                                        |
|                                                                                                                                                                       |                                                  |                                        |
|                                                                                                                                                                       |                                                  |                                        |
|                                                                                                                                                                       |                                                  |                                        |
|                                                                                                                                                                       |                                                  |                                        |
|                                                                                                                                                                       |                                                  |                                        |
|                                                                                                                                                                       |                                                  |                                        |
|                                                                                                                                                                       |                                                  |                                        |
|                                                                                                                                                                       |                                                  |                                        |
| Spud Date:                                                                                                                                                            | Rig Release Date:                                |                                        |
|                                                                                                                                                                       |                                                  |                                        |
|                                                                                                                                                                       |                                                  |                                        |
| I hereby certify that the information above is true and complete to the best of my knowledge and belief.                                                              |                                                  |                                        |
|                                                                                                                                                                       |                                                  |                                        |
| SIGNATURE Chord of the TITLE Staff Regulatory Technician DATE 03/07/2018                                                                                              |                                                  |                                        |
| Type or print name Rhonda Rogers E-mail address: rogerrs@conocophillips.com PHONE: (432)688-9174                                                                      |                                                  |                                        |
| For State Use Only                                                                                                                                                    |                                                  |                                        |
|                                                                                                                                                                       |                                                  |                                        |
| APPROVED BY: Jong TITLE prolitance Officer DATE S/12/18                                                                                                               |                                                  |                                        |
| Conditions of Approval (if any):                                                                                                                                      |                                                  |                                        |
|                                                                                                                                                                       |                                                  |                                        |