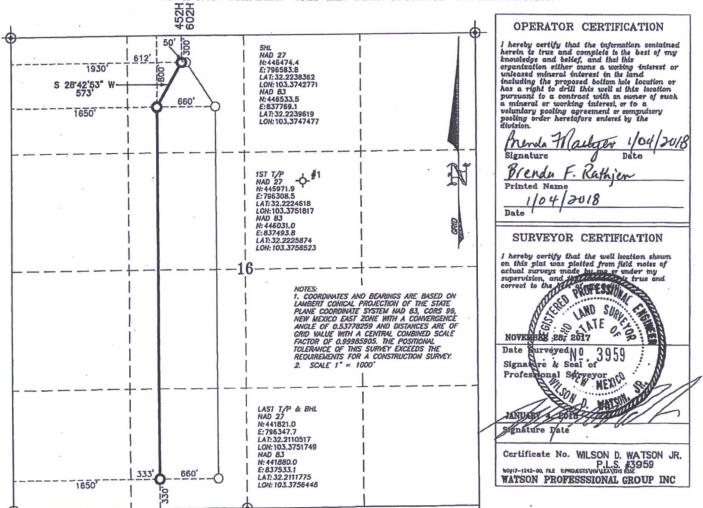

Submit one copy to Appropriate District Office

DISTRICT III 1000 Rio Brazos Rd., Artec, NM 87410

Santa Fe, New Mexico 87505

Permit #244690

DISTRICT IV 2040 South Pacheco, Santa Fe, NM 87505

AMENDED REPORT

|                            |               |                                             |                                                                                  |          |                      | GE DEDICATION             | ON PLAT               | New Pool               | Name/C              |  |
|----------------------------|---------------|---------------------------------------------|----------------------------------------------------------------------------------|----------|----------------------|---------------------------|-----------------------|------------------------|---------------------|--|
| API Number<br>30-025-44377 |               |                                             | Pool Code 98273 WC-025 G 09 Pool Name 98000 98273 5247316 200 5248532M; WOLFBONE |          |                      |                           |                       |                        |                     |  |
| Property Code<br>317499    |               |                                             | Property Name ANGUS STATE 24-35 16                                               |          |                      |                           |                       |                        | Well Number<br>452H |  |
| OGRID No.<br>162928        |               | Operator Name ENERGEN RESOURCES CORPORATION |                                                                                  |          |                      |                           |                       | Elevation<br>3388'     |                     |  |
|                            |               |                                             |                                                                                  |          | Surface Loc          | ation                     |                       |                        |                     |  |
| UL or lot No.              | Section<br>16 | Township<br>24-S                            | Range<br>35-E                                                                    | Lot ldn  | Feet from the        | North/South line<br>NORTH | Feet from the<br>1930 | East/West line<br>WEST | County              |  |
|                            |               |                                             | Bottom                                                                           | Hole Loc | ation If Diffe       | erent From Sur            | face                  |                        |                     |  |
| UL or lot No.              | Section<br>16 | Township<br>24-S                            | Range<br>35-E                                                                    | Lot Idn  | Feet from the<br>880 | North/South line<br>SOUTH | Feet from the<br>1650 | East/West line<br>WEST | County              |  |
| Dedicated Acres            | Joint o       | r Infill Co                                 | ensolidation C                                                                   | ode Ore  | der No.              |                           |                       |                        |                     |  |